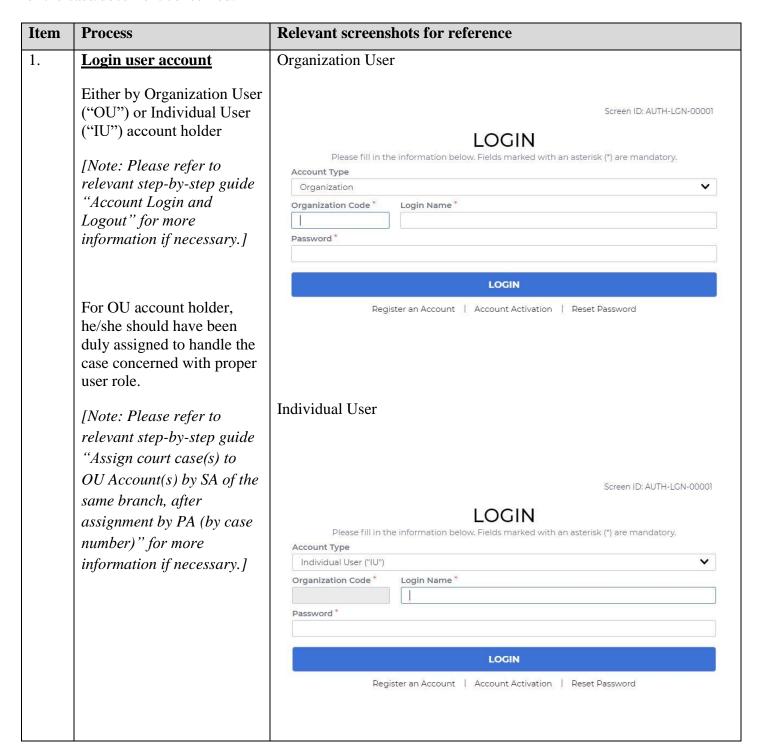

## Item **Relevant screenshots for reference Process** 7. Upload document by drag and drop (cont'd) "Drag" the file you wish to upload at your local drive https://www02.judwebportal.judiciary.hk/judportal\_web/login and "drop" it inside the "Drag and drop file here" box> Drag and drop file here **BROWSE FILES** Uploaded Documents No Document Uploaded 8. **Preview document** Document name is displayed under "Uploaded Drag and drop file here Documents" or BROWSE FILES Click "Preview" to view the image of the uploaded document and check **Uploaded Documents** Size (448.2 KB) whether the correct file has **Document Name** Туре <u>Preview</u> Delete Letter.pdf 448.2 KB been uploaded CLOSE ок