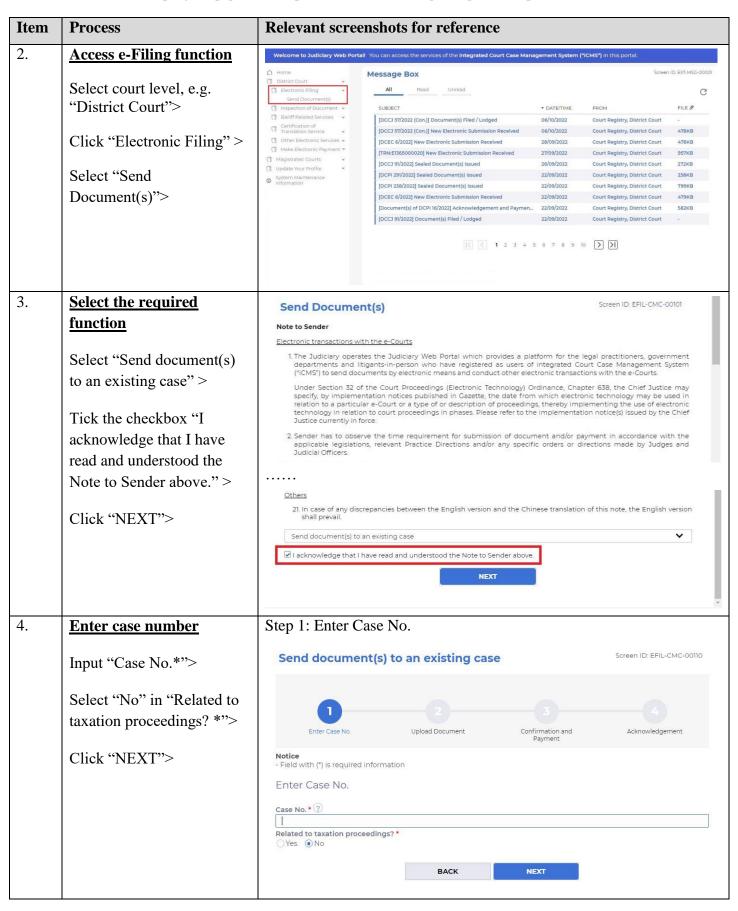

## Item **Relevant screenshots for reference Process** 7. Upload document by drag and drop (cont'd) "Drag" the file you wish to upload at your local drive https://www02.judwebportal.judiciary.hk/judportal\_web/login and "drop" it inside the "Drag and drop file here" box> Drag and drop file here **BROWSE FILES** Uploaded Documents No Document Uploaded 8. **Preview document** Document name is displayed under "Uploaded Drag and drop file here Documents" or BROWSE FILES Click "Preview" to view the image of the uploaded document and check **Uploaded Documents** Size (448.2 KB) whether the correct file has **Document Name** Туре <u>Preview</u> Delete Letter.pdf 448.2 KB been uploaded CLOSE ок