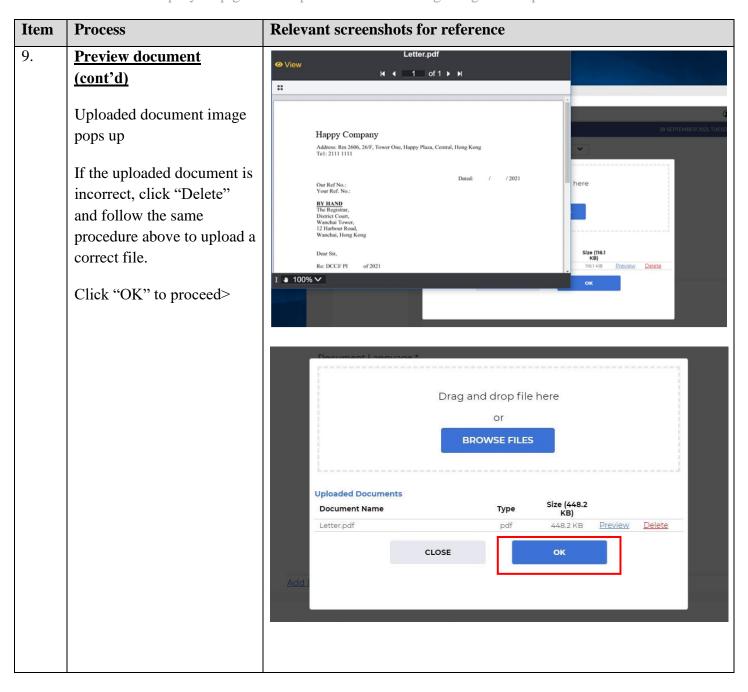

## Item **Relevant screenshots for reference Process** 7. Upload document by drag and drop (cont'd) "Drag" the file you wish to upload at your local drive https://www02.judwebportal.judiciary.hk/judportal\_web/login and "drop" it inside the "Drag and drop file here" box> Drag and drop file here **BROWSE FILES** Uploaded Documents No Document Uploaded 8. **Preview document** Document name is displayed under "Uploaded Drag and drop file here Documents" or BROWSE FILES Click "Preview" to view the image of the uploaded document and check **Uploaded Documents** Size (448.2 KB) whether the correct file has **Document Name** Туре <u>Preview</u> Delete Letter.pdf 448.2 KB been uploaded CLOSE ок