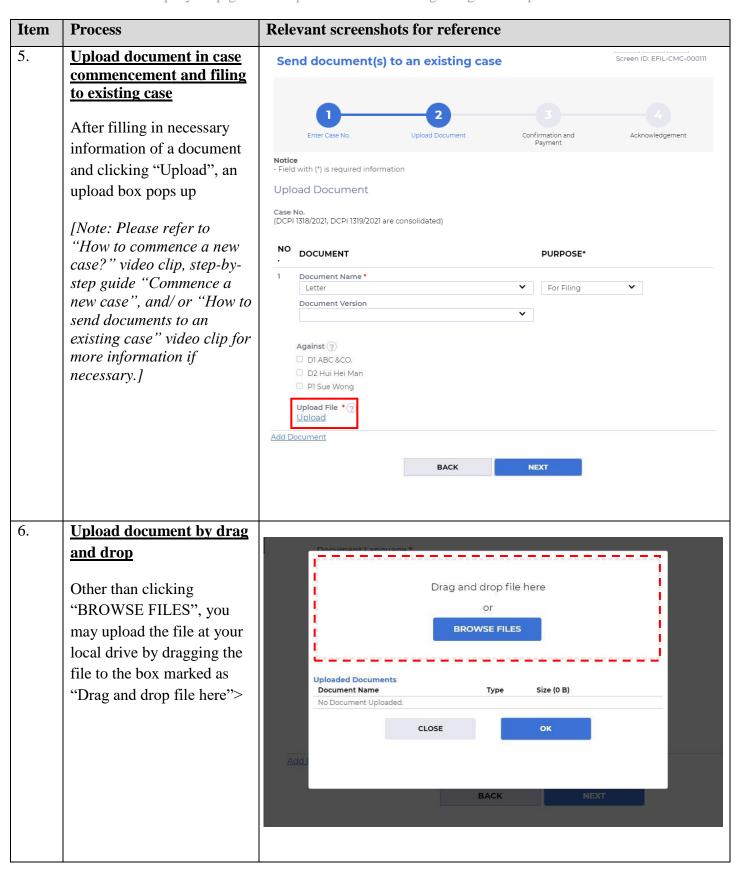

## Item **Relevant screenshots for reference Process** 7. Upload document by drag and drop (cont'd) "Drag" the file you wish to upload at your local drive https://www02.judwebportal.judiciary.hk/judportal\_web/login and "drop" it inside the "Drag and drop file here" box> Drag and drop file here **BROWSE FILES** Uploaded Documents No Document Uploaded 8. **Preview document** Document name is displayed under "Uploaded Drag and drop file here Documents" or BROWSE FILES Click "Preview" to view the image of the uploaded document and check **Uploaded Documents** Size (448.2 KB) whether the correct file has **Document Name** Туре <u>Preview</u> Delete Letter.pdf 448.2 KB been uploaded CLOSE ок