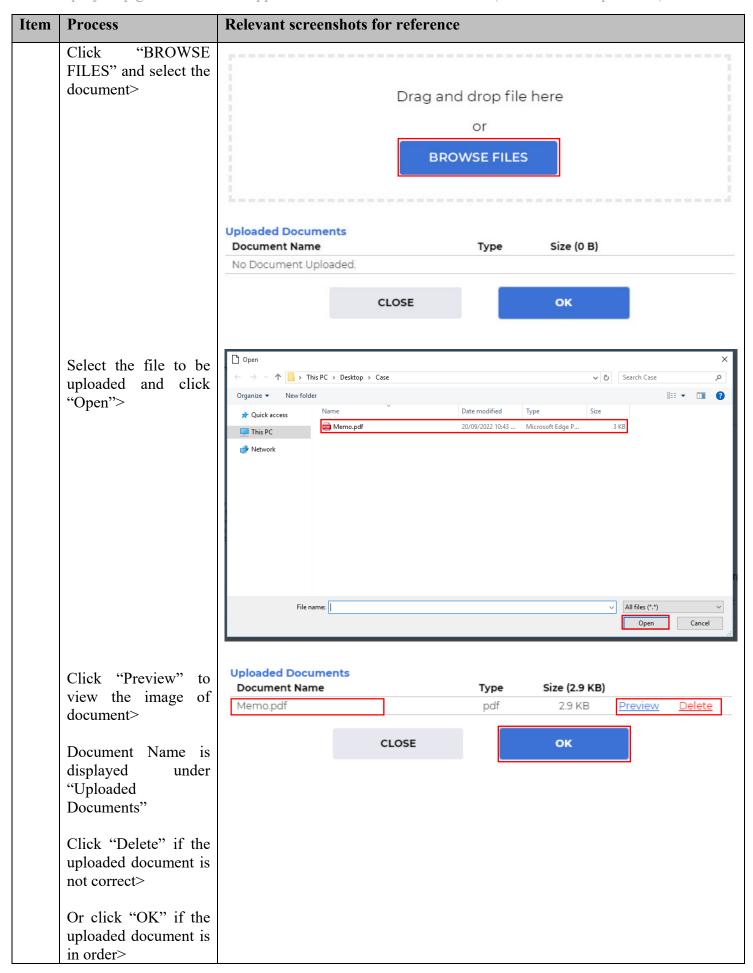

## **Submit Application for Service of Documents**

This step-by-step guide outlines the general process required to submit application for service of documents using integrated Court Case Management System ("iCMS"). It is for general guidance only. The screenshots provided hereunder are for general illustration purpose and may not be specific for the case/document concerned.