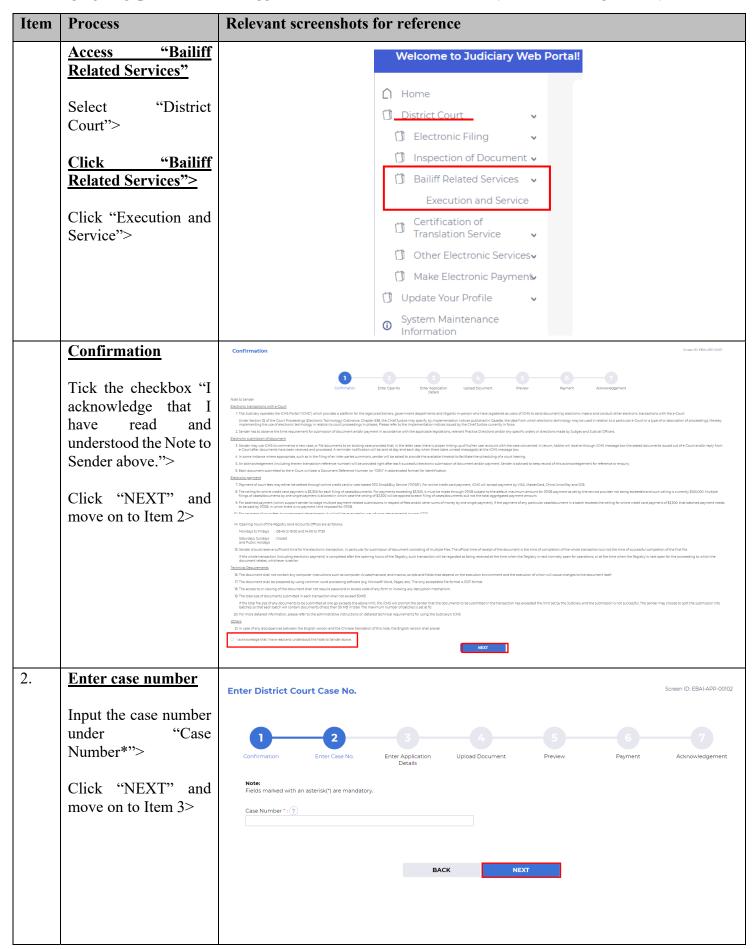

## **Submit Application for Service of Documents**

This step-by-step guide outlines the general process required to submit application for service of documents using integrated Court Case Management System ("iCMS"). It is for general guidance only. The screenshots provided hereunder are for general illustration purpose and may not be specific for the case/document concerned.