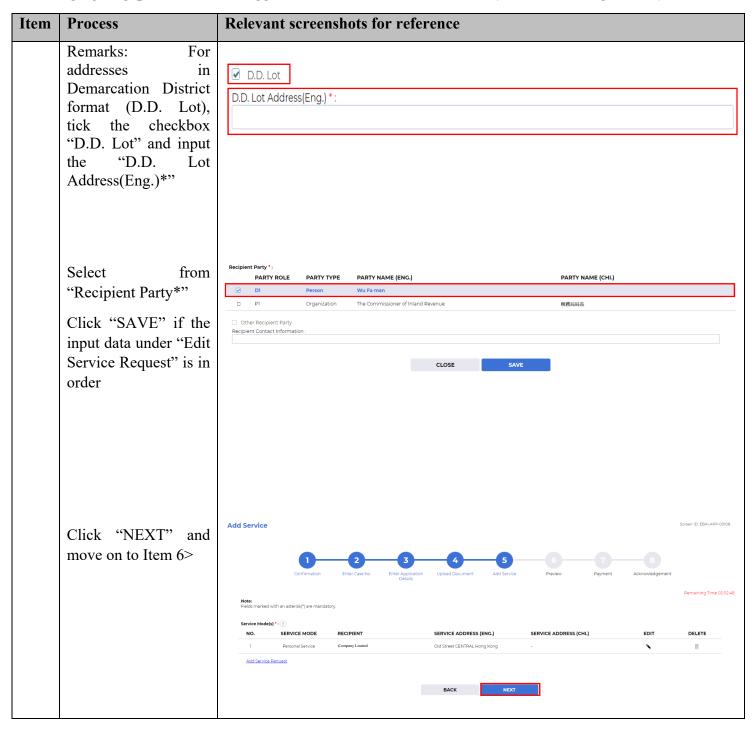

## **Submit Application for Service of Documents**

This step-by-step guide outlines the general process required to submit application for service of documents using integrated Court Case Management System ("iCMS"). It is for general guidance only. The screenshots provided hereunder are for general illustration purpose and may not be specific for the case/document concerned.