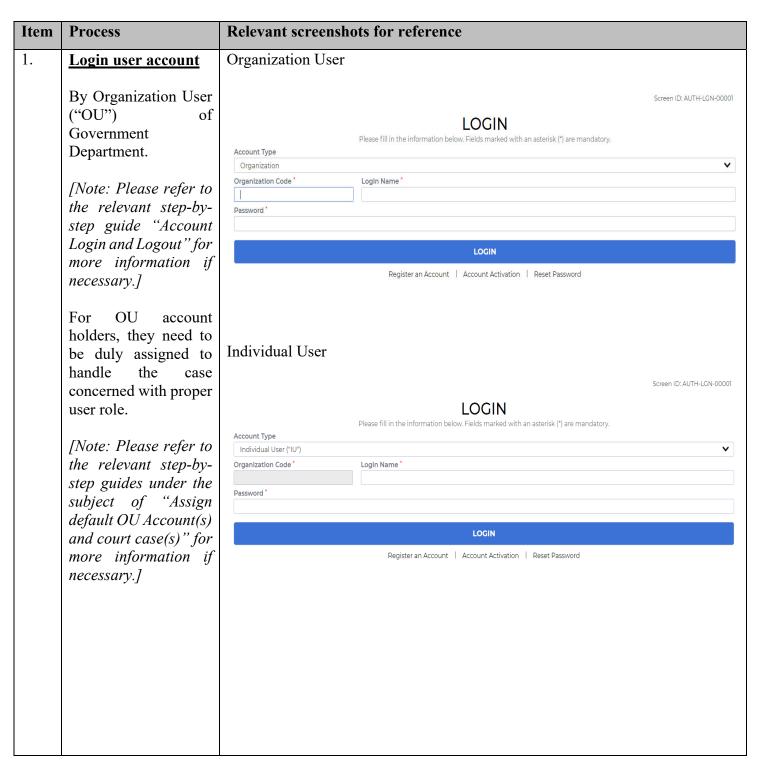

## **Submit Application for Service of Documents**

This step-by-step guide outlines the general process required to submit application for service of documents using integrated Court Case Management System ("iCMS"). It is for general guidance only. The screenshots provided hereunder are for general illustration purpose and may not be specific for the case/document concerned.