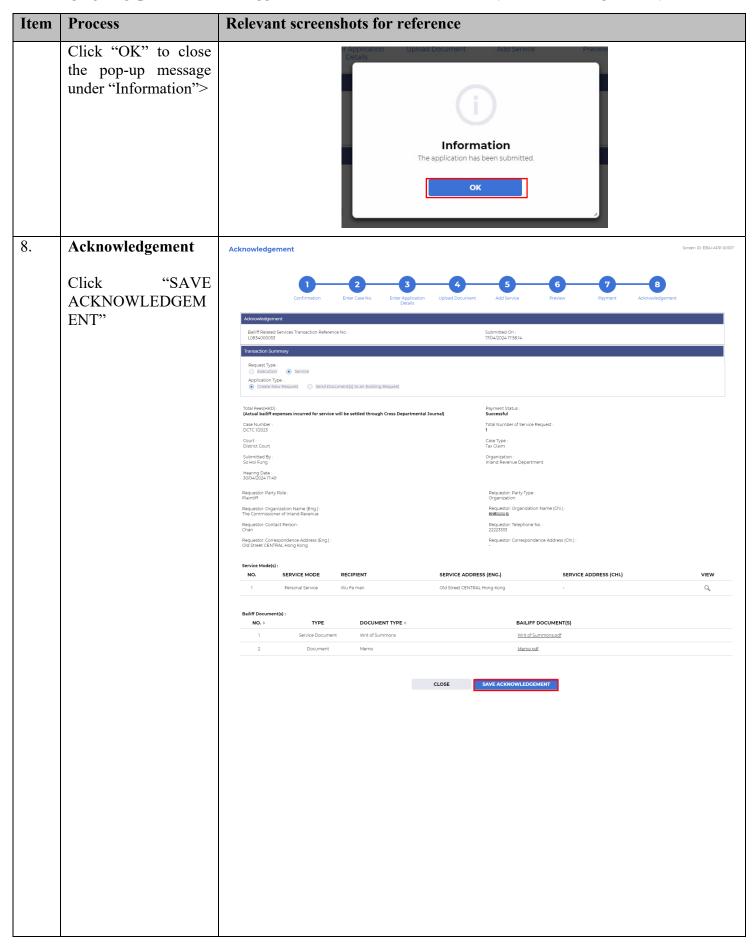

## **Submit Application for Service of Documents**

This step-by-step guide outlines the general process required to submit application for service of documents using integrated Court Case Management System ("iCMS"). It is for general guidance only. The screenshots provided hereunder are for general illustration purpose and may not be specific for the case/document concerned.























| Item | Process                                                                                                                                                                                 | Relevant screenshots for reference                                                                                                                                                                                                                                                                               |             |              |                        |                     |                         |  |
|------|-------------------------------------------------------------------------------------------------------------------------------------------------------------------------------------