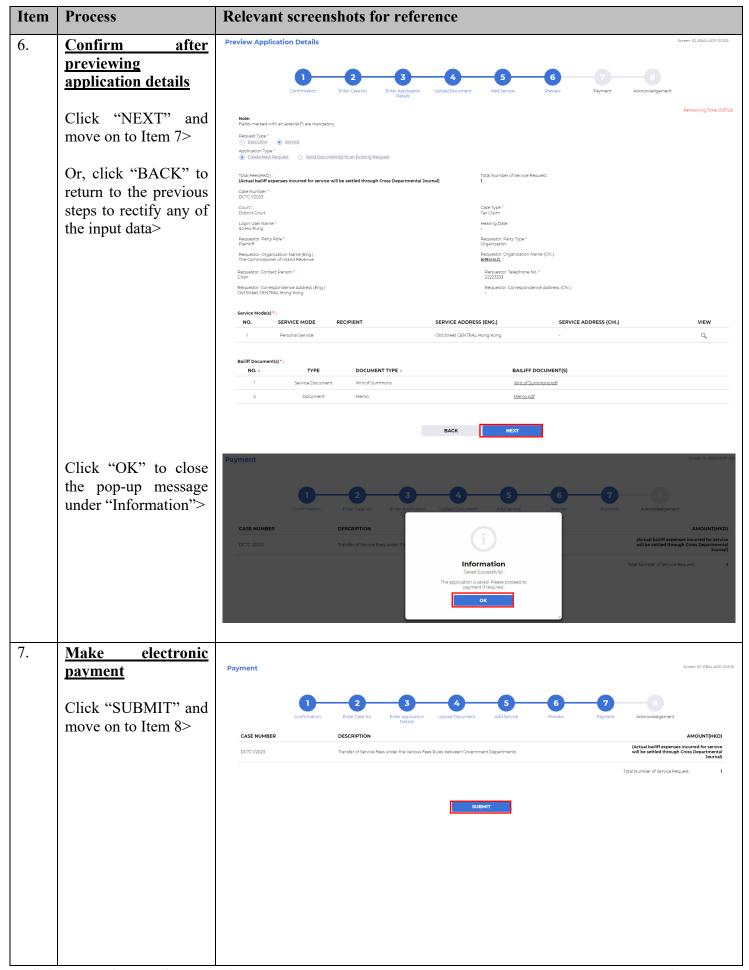

## **Submit Application for Service of Documents**

This step-by-step guide outlines the general process required to submit application for service of documents using integrated Court Case Management System ("iCMS"). It is for general guidance only. The screenshots provided hereunder are for general illustration purpose and may not be specific for the case/document concerned.























| Item | Process                                                                                                                                                                                 | Relevant screenshots for reference                                                                                                                                                                                                                                                                               |             |              |                        |                     |                         |  |
|------|-----------------------------------------------------------------------------------------------------------------------------------------------------------------------------------