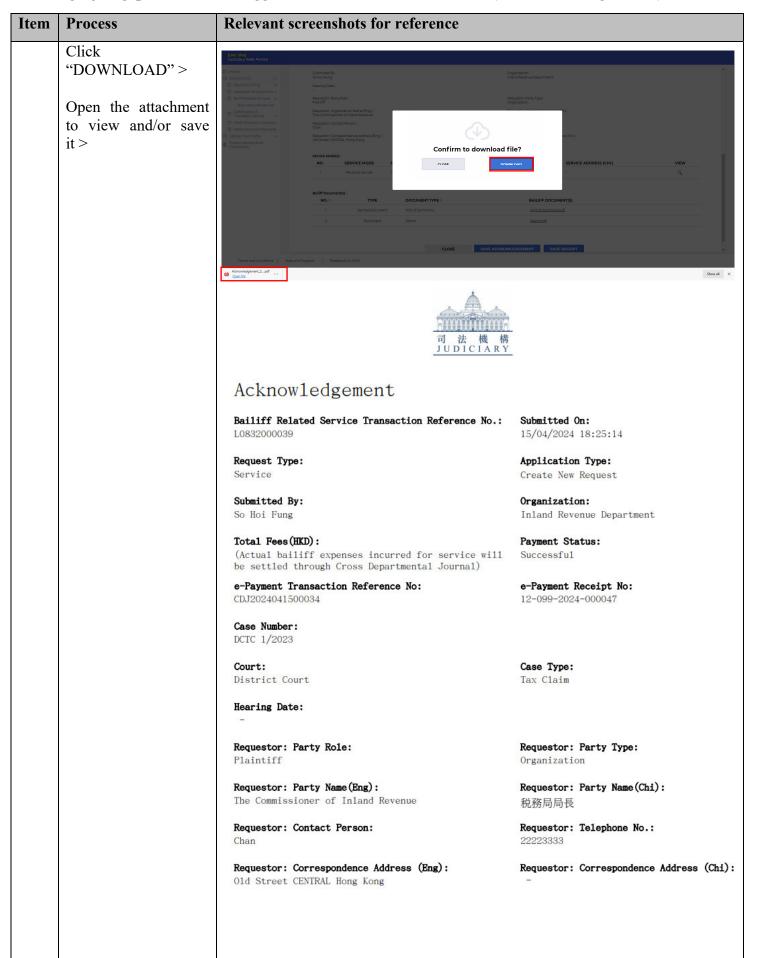

| Item | Process                                                                                                                                                                                 | Relevant screenshots for reference                                                                                                                                                                                                                                                                               |             |              |                        |                     |                         |  |
|------|-----------------------------------------------------------------------------------------------------------------------------------------------------------------------------------------|------------------------------------------------------------------------------------------------------------------------------------------------------------------------------------------------------------------------------------------------------------------------------------------------------------------|-------------|--------------|------------------------|---------------------|-------------------------|--|
|      |                                                                                                                                                                                         | Service Mode(s)                                                                                                                                                                                                                                                                                                  |             |              |                        |                     |                         |  |
|      |                                                                                                                                                                                         | NO. S                                                                                                                                                                                                                                                                                                            | ERVICE MODE | RECIPIENT    | SERVICE ADDRESS (ENG.) |                     | SERVICE ADDRESS (CHI.)  |  |
|      |                                                                                                                                                                                         | Personal Service                                                                                                                                                                                                                                                                                                 |             | Wu Fa man    | 01d<br>Kong            | Street CENTRAL Hong | -                       |  |
|      |                                                                                                                                                                                         | Bailiff                                                                                                                                                                                                                                                                                                          |             |              |                        |                     |                         |  |
|      |                                                                                                                                                                                         | NO. DO                                                                                                                                                                                                                                                                                                           |             | OCUMENT TYPE |                        | BAILIFF DOCUMENT(S) |                         |  |
|      |                                                                                                                                                                                         | 1 Writ of Summo<br>2 Memo                                                                                                                                                                                                                                                                                        |             | ns           | Writ of                |                     | ummons.pdf              |  |
|      |                                                                                                                                                                                         |                                                                                                                                                                                                                                                                                                                  |             |              |                        | Memo.pdf            |                         |  |
| 9.   | Acknowledgement message sent to the message box of OU/IU as appropriate                                                                                                                 | Message box with message header(s) appearing on the landing page  Message Box  All Field Unread  1 SUBJECT - DATE/TIME FROM FILE P  Tran. res. [1.0812000019] DCTC 1/2023 Application Pending Acceptance 1925 Balliff Section 9098.8                                                                             |             |              |                        |                     |                         |  |
|      | Log in and access Message Box>  Message Details  (Back  Tran. no.: [L0832000039] DCTC 1/2023 Application Pending Acceptance Date/Time: 1504-2024 B25  From Balliff Section To MeDiadous |                                                                                                                                                                                                                                                                                                                  |             |              |                        |                     | Screen ID EXT-MSG-00002 |  |
|      | Click the relevant message header to read the content.                                                                                                                                  | Vour submission (Baliff Related Services Transaction Reference No. LD83000039, + Payment Transaction Reference No. CD2024404500034, e-Payment Recept No. 12-099-2024-000047) DCTC 1/2023 was received on 15/04/2024. We will inform you of the application result after this reviewing process.  2. Attachments) |             |              |                        |                     |                         |  |
|      |                                                                                                                                                                                         |                                                                                                                                                                                                                                                                                                                  |             |              |                        |                     |                         |  |