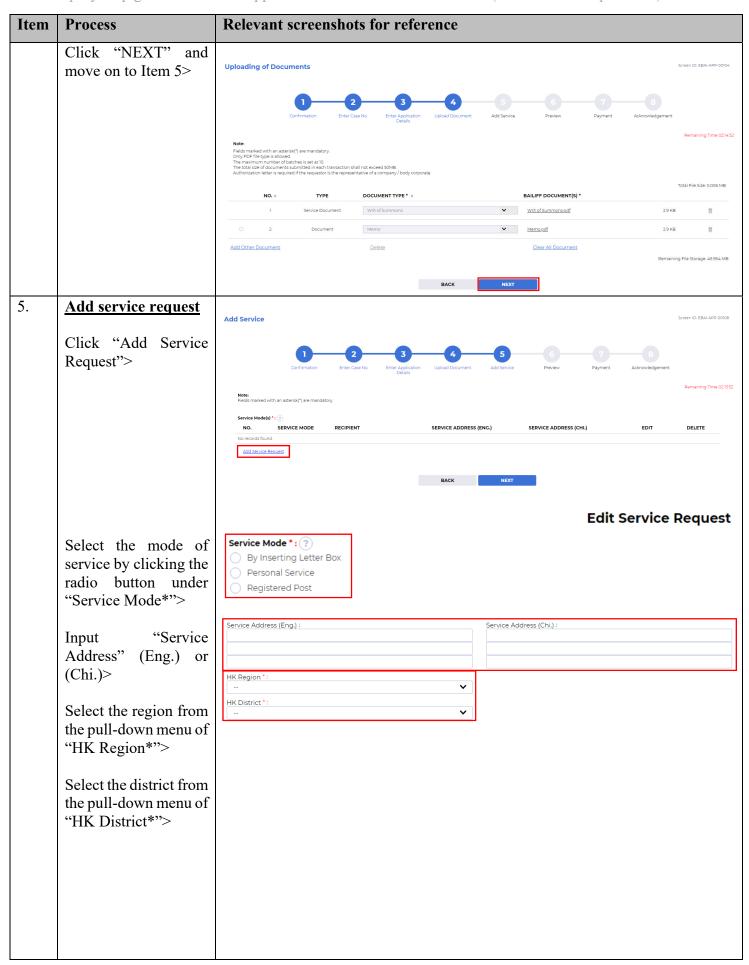

## **Submit Application for Service of Documents**

This step-by-step guide outlines the general process required to submit application for service of documents using integrated Court Case Management System ("iCMS"). It is for general guidance only. The screenshots provided hereunder are for general illustration purpose and may not be specific for the case/document concerned.