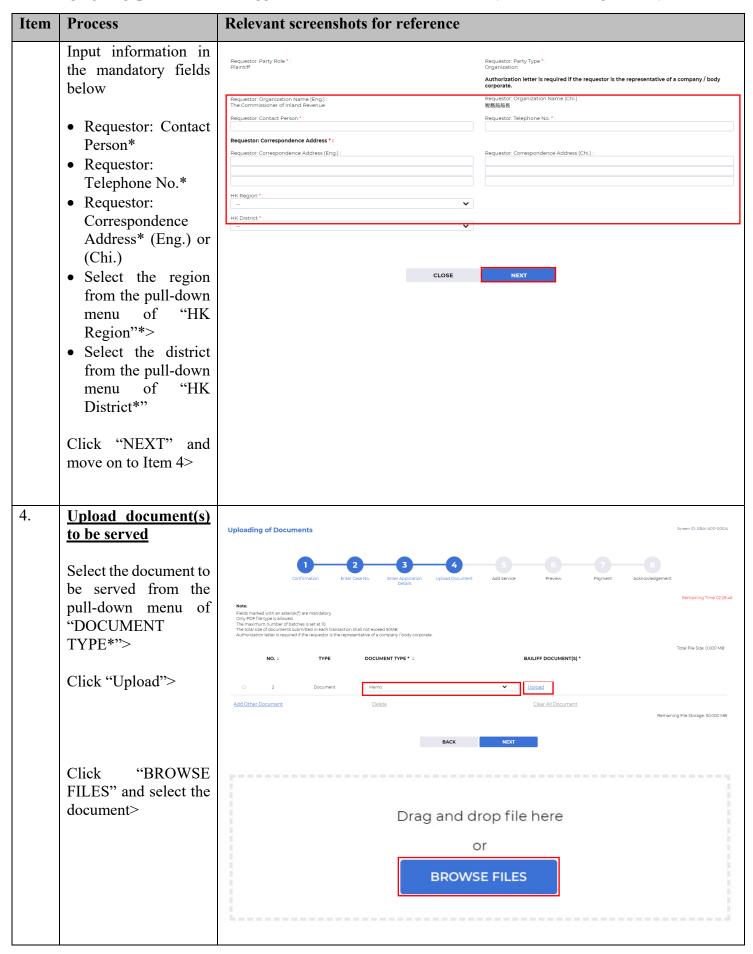

## **Submit Application for Service of Documents**

This step-by-step guide outlines the general process required to submit application for service of documents using integrated Court Case Management System ("iCMS"). It is for general guidance only. The screenshots provided hereunder are for general illustration purpose and may not be specific for the case/document concerned.