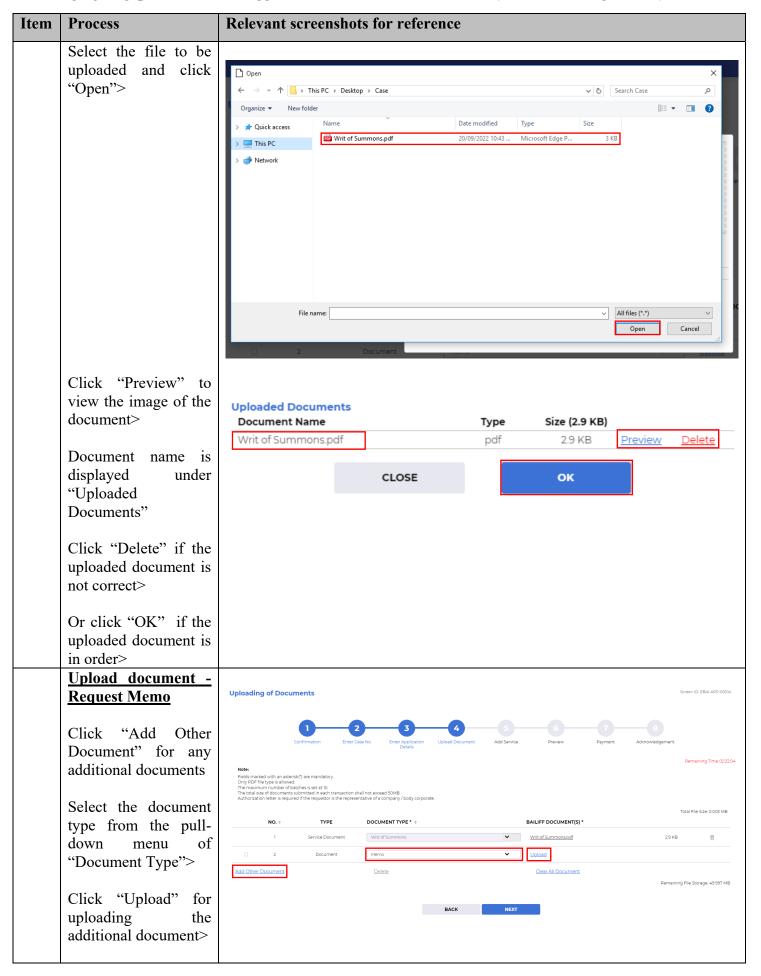

## **Submit Application for Service of Documents**

This step-by-step guide outlines the general process required to submit application for service of documents using integrated Court Case Management System ("iCMS"). It is for general guidance only. The screenshots provided hereunder are for general illustration purpose and may not be specific for the case/document concerned.