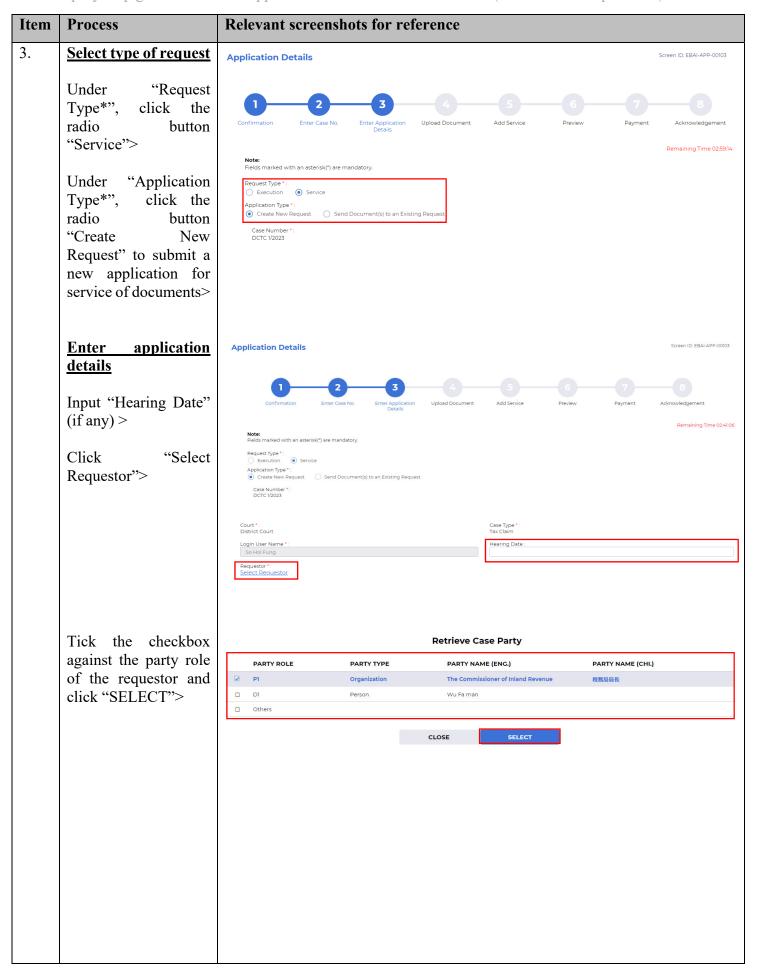

## **Submit Application for Service of Documents**

This step-by-step guide outlines the general process required to submit application for service of documents using integrated Court Case Management System ("iCMS"). It is for general guidance only. The screenshots provided hereunder are for general illustration purpose and may not be specific for the case/document concerned.