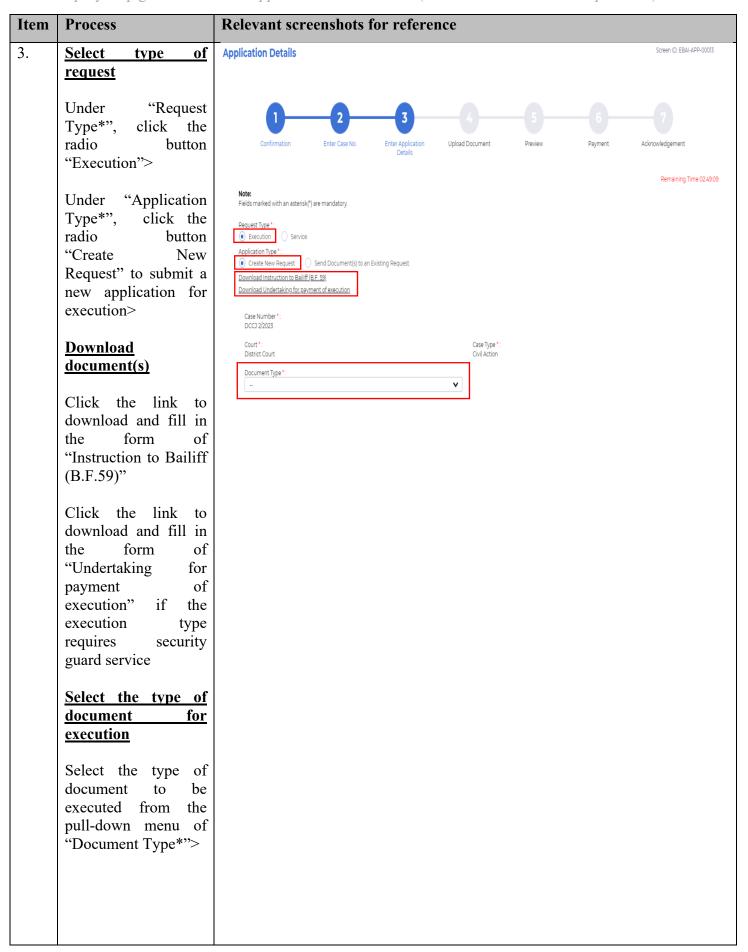

| Item | Process                                                                                                                                     | Relevant screenshots for reference                                                                              |
|------|---------------------------------------------------------------------------------------------------------------------------------------------|-----------------------------------------------------------------------------------------------------------------|
|      | Input contact information                                                                                                                   | Contact Information *:                                                                                          |
|      | Input information in<br>the mandatory fields<br>below                                                                                       | Ist Contact Person  Appointment  *: Phone No.  Appointment  *: Fair No.  Appointment  :                         |
|      |                                                                                                                                             | 2nd Contact Person (Appointment): Phone No. (Appointment): Fax No. (Appointment):                               |
|      | <ul> <li>"1st Contact Person (Appointment)*"</li> <li>"Phone No. (Appointment)*"</li> <li>Remarks: May input up to three contact</li> </ul> | 3rd Contact Person  Appointment : Phone No.  Appointment : Fax No.  Appointment :                               |
|      | persons, if necessary.                                                                                                                      |                                                                                                                 |
|      | Input address where execution is to be carried out                                                                                          | Action Address *:  NO. PRIMARY ADDRESS ACTION ADDRESS(ENG.) ACTION ADDRESS(CHI.) EDIT DELETE  No records found. |
|      | Click "Add Action<br>Address">                                                                                                              | Add Action Address                                                                                              |
|      | Address(Eng.)" or "Action Address(Chi.)">  Select the region from the pull-down menu                                                        | D.D. Lot  Action Address(Eng.):  Action Address(Chi.):  HK Pegion *:                                            |
|      | of "HK Region*">  Select the district from the pull-down menu of "HK District*"                                                             | HK District *:         -                                                                                        |
|      |                                                                                                                                             |                                                                                                                 |