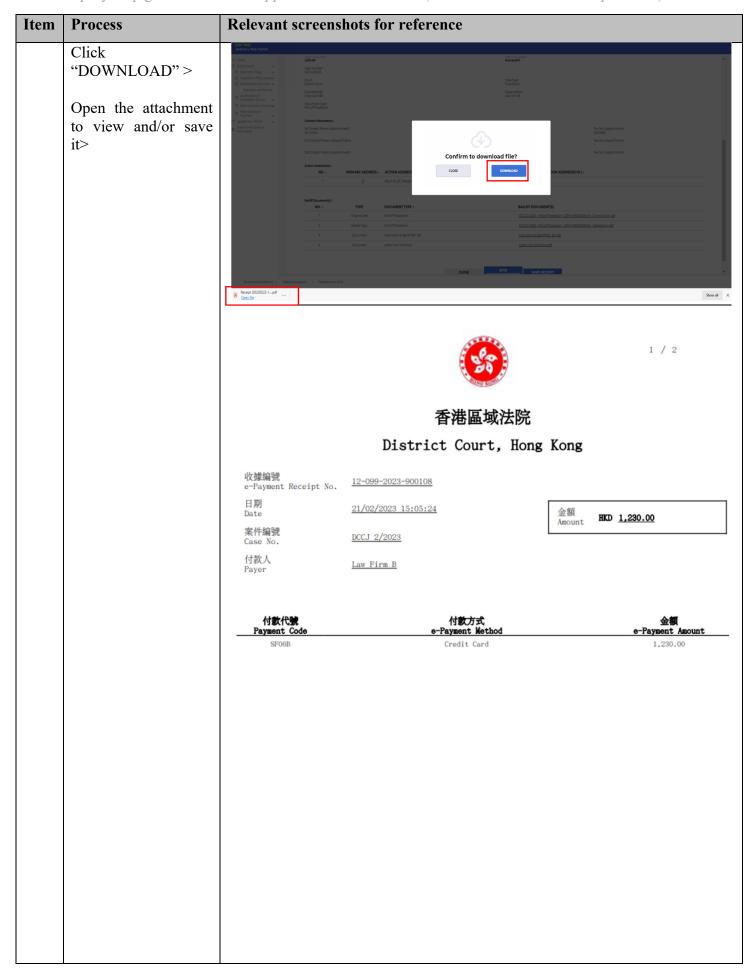

| D.D. Lot  Action Address(Eng.):  Action Address(Chi.):  HK Pegion *:                                            |
|      | of "HK Region*">  Select the district from the pull-down menu of "HK District*"                                                             | HK District *:         -                                                                                        |
|      |                                                                                                                                             |                                                                                                                 |











Step-by-step guide – "Submit Application for Execution (other than Government Department)"







| Item | Process                              | Relevant screenshots for reference                                     |                                                                                                                                                                                |                                                                                                                                                                   |                                                                                                                                                               |  |  |
|------|--------------------------------------|------------------------------------------------------------------------|------------------------------------------------