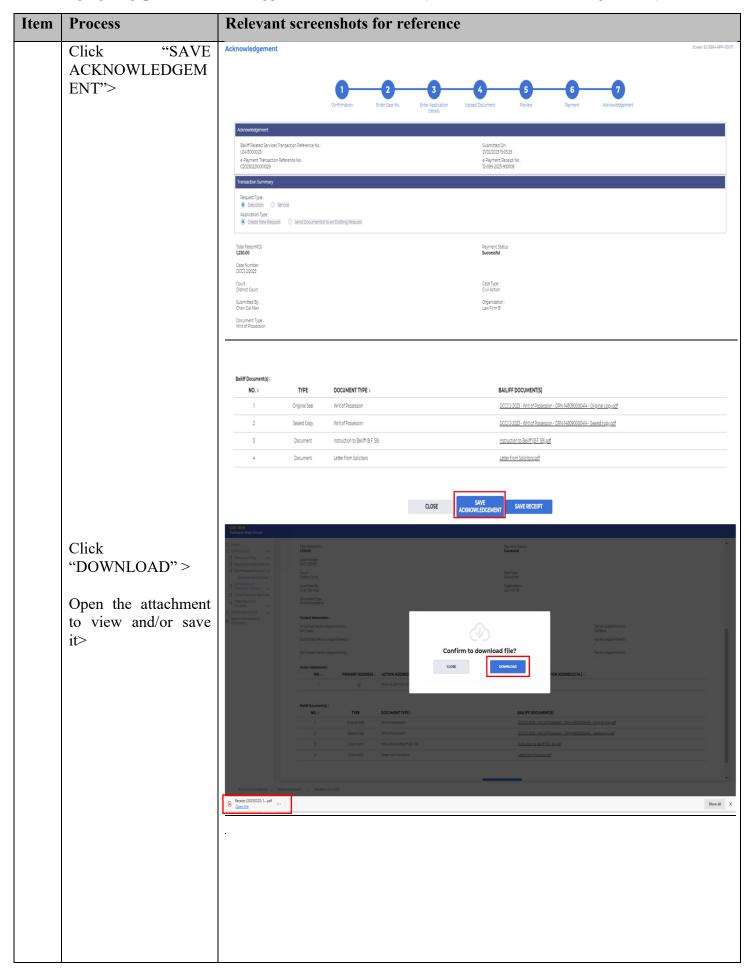

| D.D. Lot  Action Address(Eng.):  Action Address(Chi.):  HK Pegion *:                                            |
|      | of "HK Region*">  Select the district from the pull-down menu of "HK District*"                                                             | HK District *:         -                                                                                        |
|      |                                                                                                                                             |                                                                                                                 |











Step-by-step guide – "Submit Application for Execution (other than Government Department)"







| Item | Process                              | Relevant screenshots for reference                                     |                                                                                                                                                                                |                                                                                                                                                                   |                                                                                                                                                               |  |  |
|------|--------------------------------------|------------------------------------------------------------------------|--------------------------------------------------