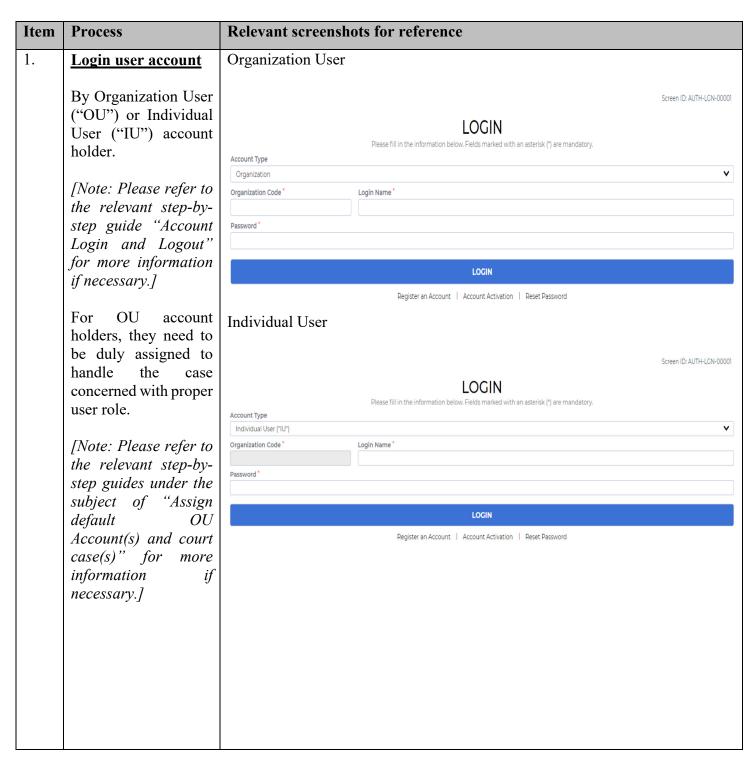

| Item | Process                                                                                                                                     | Relevant screenshots for reference                                                                              |
|------|---------------------------------------------------------------------------------------------------------------------------------------------|-----------------------------------------------------------------------------------------------------------------|
|      | Input contact information                                                                                                                   | Contact Information *:                                                                                          |
|      | Input information in<br>the mandatory fields<br>below                                                                                       | Ist Contact Person  Appointment  *: Phone No.  Appointment  *: Fair No.  Appointment  :                         |
|      |                                                                                                                                             | 2nd Contact Person (Appointment): Phone No. (Appointment): Fax No. (Appointment):                               |
|      | <ul> <li>"1st Contact Person (Appointment)*"</li> <li>"Phone No. (Appointment)*"</li> <li>Remarks: May input up to three contact</li> </ul> | 3rd Contact Person  Appointment : Phone No.  Appointment : Fax No.  Appointment :                               |
|      | persons, if necessary.                                                                                                                      |                                                                                                                 |
|      | Input address where execution is to be carried out                                                                                          | Action Address *:  NO. PRIMARY ADDRESS ACTION ADDRESS(ENG.) ACTION ADDRESS(CHI.) EDIT DELETE  No records found. |
|      | Click "Add Action<br>Address">                                                                                                              | Add Action Address                                                                                              |
|      | Address(Eng.)" or "Action Address(Chi.)">  Select the region from the pull-down menu                                                        | D.D. Lot  Action Address(Eng.):  Action Address(Chi.):  HK Pegion *:                                            |
|      | of "HK Region*">  Select the district from the pull-down menu of "HK District*"                                                             | HK District *:         -                                                                                        |
|      |                                                                                                                                             |                                                                                                                 |