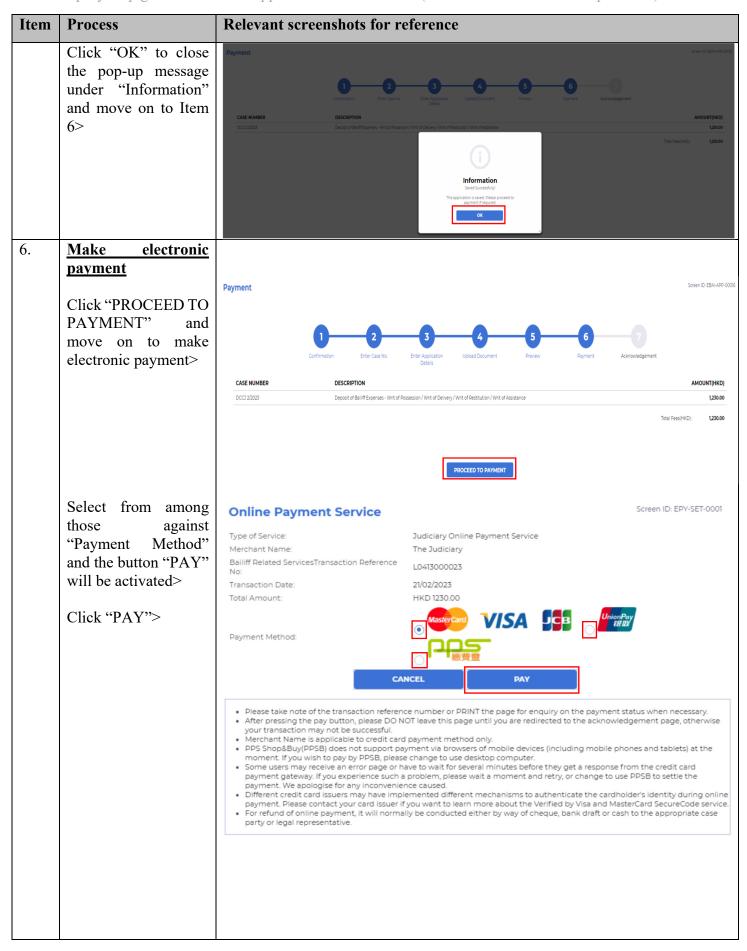

Step-by-step guide – "Submit Application for Execution (other than Government Department)"

| Item | Process                              | Relevant screenshots for reference                                     |                                                                                                                                                                                |                                                                                                                                                                   |                                                                                                                                                               |  |  |
|------|--------------------------------------|------------------------------------------------------------------------|--------------------------------------------------------------------------------------------------------------------------------------------------------------------------------|-------------------------------------------------------------------------------------------------------------------------------------------------------------------|---------------------------------------------------------------------------------------------------------------------------------------------------------------|--|--|
|      |                                      | 司 法 機 構<br>JUDICIARY                                                   |                                                                                                                                                                                |                                                                                                                                                                   |                                                                                                                                                               |  |  |
|      |                                      | Acknowledgement                                                        |                                                                                                                                                                                |                                                                                                                                                                   |                                                                                                                                                               |  |  |
|      |                                      | Bailiff Related Service Transaction Reference No.: ${\tt L0413000023}$ |                                                                                                                                                                                |                                                                                                                                                                   | <b>Submitted On:</b> 21/02/2023 15:05:29                                                                                                                      |  |  |
|      |                                      | Request Type: Execution                                                |                                                                                                                                                                                |                                                                                                                                                                   | Application Type:<br>Create New Request                                                                                                                       |  |  |
|      |                                      | Submitted By:<br>Chan Dai Man                                          |                                                                                                                                                                                |                                                                                                                                                                   | Organization:<br>Law Firm B                                                                                                                                   |  |  |
|      |                                      | Total Fees (HKD): 1230                                                 |                                                                                                                                                                                |                                                                                                                                                                   | Payment Status:<br>Successfu1                                                                                                                                 |  |  |
|      |                                      | e-Payment Transaction Reference No:<br>C202302210001029                |                                                                                                                                                                                |                                                                                                                                                                   | <b>e-Payment Receipt No:</b> 12-099-2023-900108                                                                                                               |  |  |
|      |                                      | Case Number:<br>DCCJ 2/2023                                            |                                                                                                                                                                                |                                                                                                                                                                   |                                                                                                                                                               |  |  |
|      |                                      | Court:<br>District Court                                               |                                                                                                                                                                                |                                                                                                                                                                   | Case Type:<br>Civil Action                                                                                                                                    |  |  |
|      |                                      | Document Type:<br>Writ of Possession                                   |                                                                                                                                                                                |                                                                                                                                                                   |                                                                                                                                                               |  |  |
|      |                                      | Bailiff Document(s)                                                    |                                                                                                                                                                                |                                                                                                                                                                   |                                                                                                                                                               |  |  |
|      |                                      | NO.                                                                    | TYPE                                                                                                                                                                           | DOCUMENT TYPE                                                                                                                                                     | BAILIFF DOCUMENT(S)                                                                                                                                           |  |  |
|      |                                      | 1 2                                                                    | Original Seal                                                                                                                                                                  | Writ of Possession Writ of Possession                                                                                                                             | DCCJ 2-2023 - Writ of Possession -<br>DRN-148090000414 - Original copy.pdf<br>DCCJ 2-2023 - Writ of Possession -                                              |  |  |
|      |                                      | 3                                                                      | Document                                                                                                                                                                       | Instruction to Bailiff (B.F. 59)                                                                                                                                  | DRN-148090000414 - Sealed copy.pdf Instruction to Bailiff (B.F. 59).pdf                                                                                       |  |  |
|      |                                      | $\vdash$                                                               |                                                                                                                                                                                |                                                                                                                                                                   |                                                                                                                                                               |  |  |
|      |                                      | 4                                                                      | Document                                                                                                                                                                       | Letter from Solicitors                                                                                                                                            | Letter from Solicitors.pdf                                                                                                                                    |  |  |
|      | Click "CLOSE" to end the submission. | Bailiff Doi                                                            | cument(d):         DOCUME           0. a         TYPE         DOCUME           1         Original Seal         Writ of Pox           2         Sealed Copy         Writ of Fox | ENT TYPE :         BAILIFF DO           consension         DCC12-2023           consension         DCC12-2023           no Belliff (8F 59)         Instruction in | CUMENT(S)  - Wint of Prospession - DRN-145090000414 - Chroinal copy.cdf  - Wint of Prospession - DRN-145090000414 - Seeled copy.cdf  - Ball III (IR 5 50).cdf |  |  |