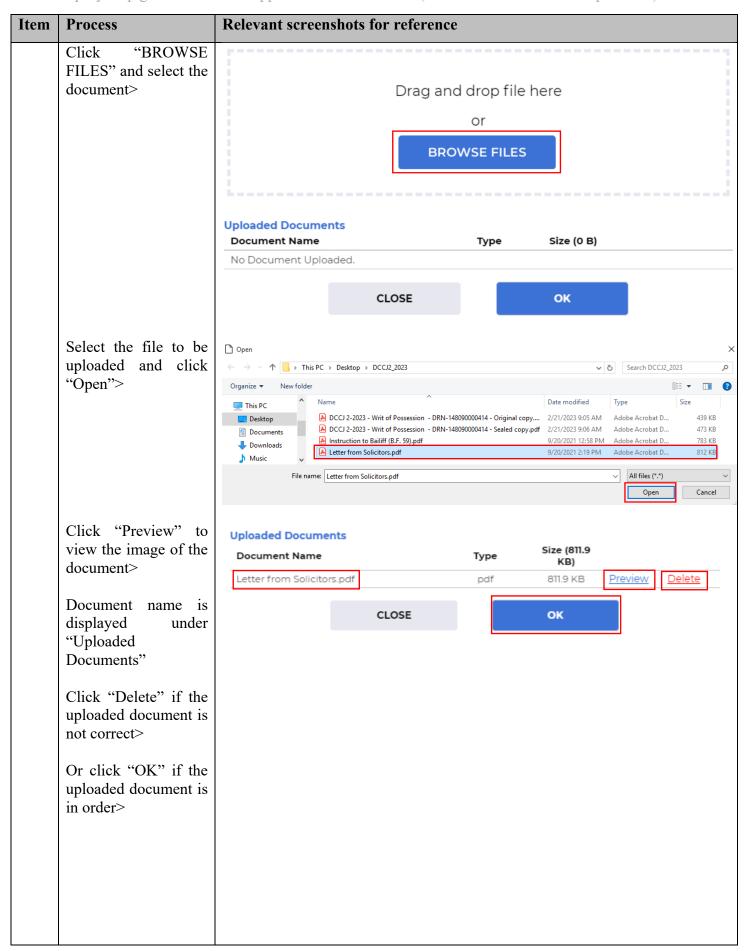

| Item | Process                                                                                                                                     | Relevant screenshots for reference                                                                              |
|------|---------------------------------------------------------------------------------------------------------------------------------------------|-----------------------------------------------------------------------------------------------------------------|
|      | Input contact information                                                                                                                   | Contact Information *:                                                                                          |
|      | Input information in<br>the mandatory fields<br>below                                                                                       | Ist Contact Person  Appointment  *: Phone No.  Appointment  *: Fair No.  Appointment  :                         |
|      |                                                                                                                                             | 2nd Contact Person (Appointment): Phone No. (Appointment): Fax No. (Appointment):                               |
|      | <ul> <li>"1st Contact Person (Appointment)*"</li> <li>"Phone No. (Appointment)*"</li> <li>Remarks: May input up to three contact</li> </ul> | 3rd Contact Person  Appointment : Phone No.  Appointment : Fax No.  Appointment :                               |
|      | persons, if necessary.                                                                                                                      |                                                                                                                 |
|      | Input address where execution is to be carried out                                                                                          | Action Address *:  NO. PRIMARY ADDRESS ACTION ADDRESS(ENG.) ACTION ADDRESS(CHI.) EDIT DELETE  No records found. |
|      | Click "Add Action<br>Address">                                                                                                              | Add Action Address                                                                                              |
|      | Address(Eng.)" or "Action Address(Chi.)">  Select the region from the pull-down menu                                                        | D.D. Lot  Action Address(Eng.):  Action Address(Chi.):  HK Pegion *:                                            |
|      | of "HK Region*">  Select the district from the pull-down menu of "HK District*"                                                             | HK District *:         -                                                                                        |
|      |                                                                                                                                             |                                                                                                                 |