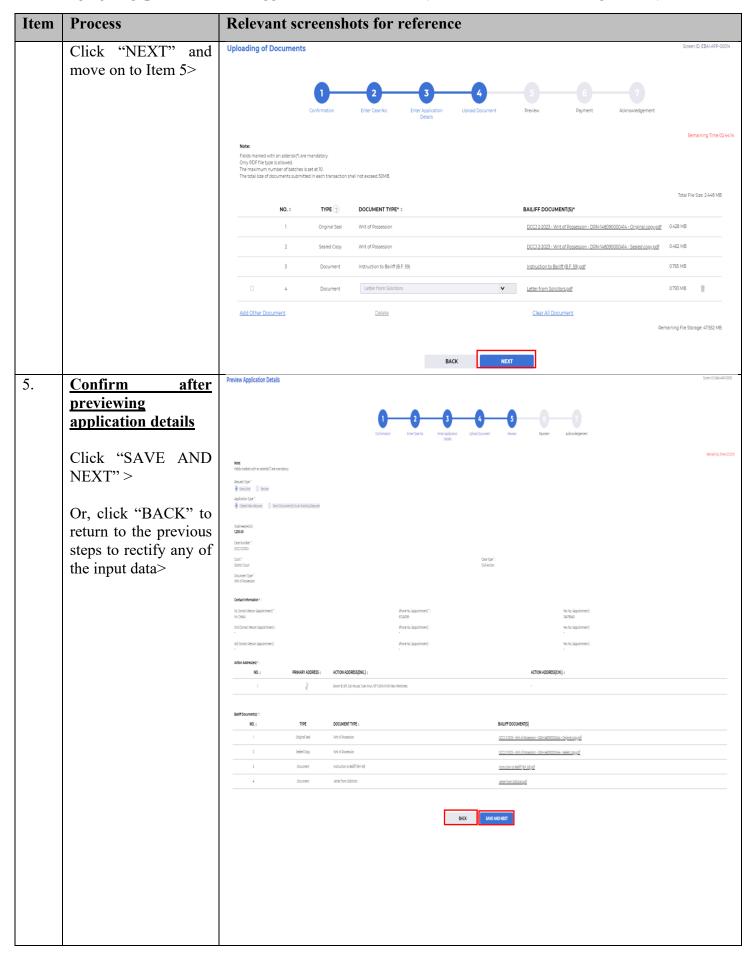

| Item | Process                                                                                                                                     | Relevant screenshots for reference                                                                              |
|------|---------------------------------------------------------------------------------------------------------------------------------------------|-----------------------------------------------------------------------------------------------------------------|
|      | Input contact information                                                                                                                   | Contact Information *:                                                                                          |
|      | Input information in<br>the mandatory fields<br>below                                                                                       | Ist Contact Person  Appointment  *: Phone No.  Appointment  *: Fair No.  Appointment  :                         |
|      |                                                                                                                                             | 2nd Contact Person (Appointment): Phone No. (Appointment): Fax No. (Appointment):                               |
|      | <ul> <li>"1st Contact Person (Appointment)*"</li> <li>"Phone No. (Appointment)*"</li> <li>Remarks: May input up to three contact</li> </ul> | 3rd Contact Person  Appointment : Phone No.  Appointment : Fax No.  Appointment :                               |
|      | persons, if necessary.                                                                                                                      |                                                                                                                 |
|      | Input address where execution is to be carried out                                                                                          | Action Address *:  NO. PRIMARY ADDRESS ACTION ADDRESS(ENG.) ACTION ADDRESS(CHI.) EDIT DELETE  No records found. |
|      | Click "Add Action<br>Address">                                                                                                              | Add Action Address                                                                                              |
|      | Address(Eng.)" or "Action Address(Chi.)">  Select the region from the pull-down menu                                                        | D.D. Lot  Action Address(Eng.):  Action Address(Chi.):  HK Pegion *:                                            |
|      | of "HK Region*">  Select the district from the pull-down menu of "HK District*"                                                             | HK District *:         -                                                                                        |
|      |                                                                                                                                             |                                                                                                                 |