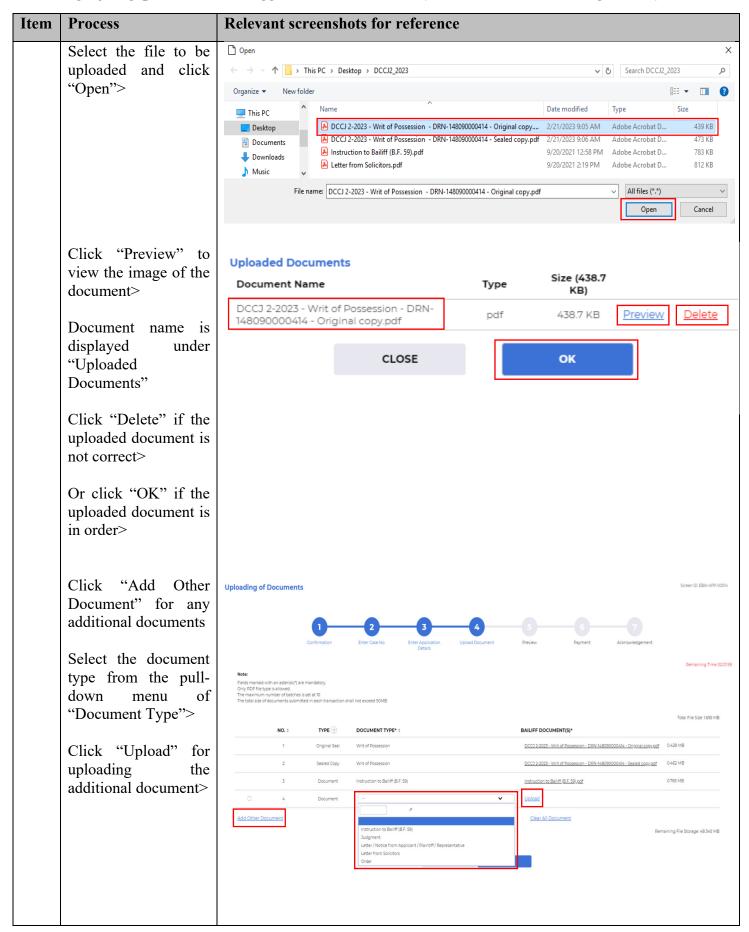

| Item | Process                                                                                                                                     | Relevant screenshots for reference                                                                              |
|------|---------------------------------------------------------------------------------------------------------------------------------------------|-----------------------------------------------------------------------------------------------------------------|
|      | Input contact information                                                                                                                   | Contact Information *:                                                                                          |
|      | Input information in<br>the mandatory fields<br>below                                                                                       | Ist Contact Person  Appointment  *: Phone No.  Appointment  *: Fair No.  Appointment  :                         |
|      |                                                                                                                                             | 2nd Contact Person (Appointment): Phone No. (Appointment): Fax No. (Appointment):                               |
|      | <ul> <li>"1st Contact Person (Appointment)*"</li> <li>"Phone No. (Appointment)*"</li> <li>Remarks: May input up to three contact</li> </ul> | 3rd Contact Person  Appointment : Phone No.  Appointment : Fax No.  Appointment :                               |
|      | persons, if necessary.                                                                                                                      |                                                                                                                 |
|      | Input address where execution is to be carried out                                                                                          | Action Address *:  NO. PRIMARY ADDRESS ACTION ADDRESS(ENG.) ACTION ADDRESS(CHI.) EDIT DELETE  No records found. |
|      | Click "Add Action<br>Address">                                                                                                              | Add Action Address                                                                                              |
|      | Address(Eng.)" or "Action Address(Chi.)">  Select the region from the pull-down menu                                                        | D.D. Lot  Action Address(Eng.):  Action Address(Chi.):  HK Pegion *:                                            |
|      | of "HK Region*">  Select the district from the pull-down menu of "HK District*"                                                             | HK District *:         -                                                                                        |
|      |                                                                                                                                             |                                                                                                                 |