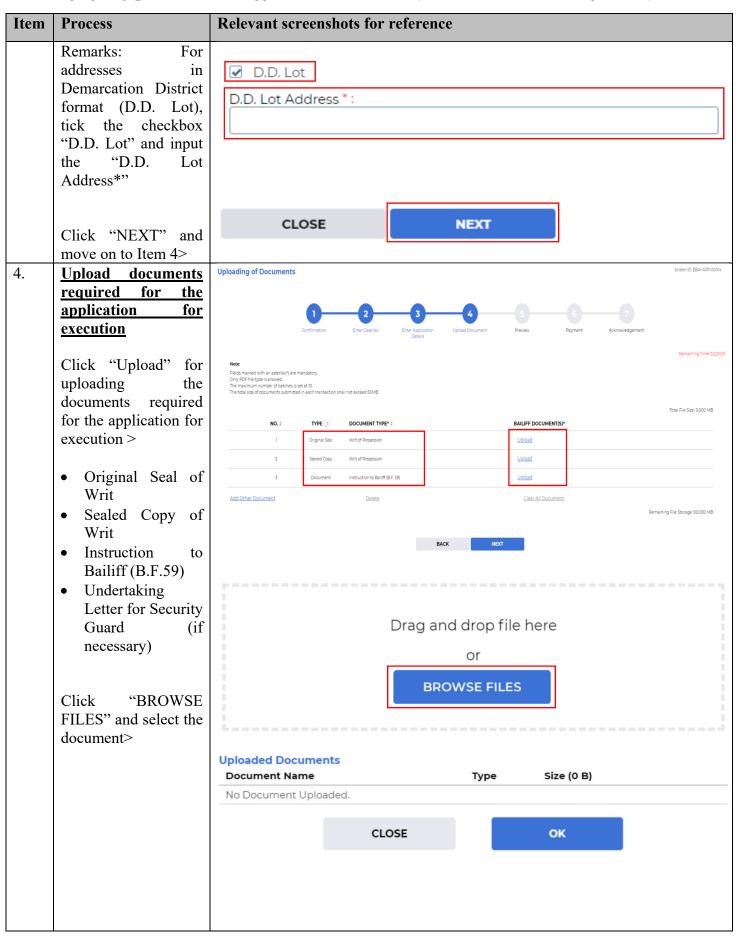

Step-by-step guide – "Submit Application for Execution (other than Government Department)"

| Item | Process                              | Relevant screenshots for reference                                     |                                                                                                                                                                                |                                                                                                                                                                   |                                                                                                                                                               |  |  |
|------|--------------------------------------|------------------------------------------------------------------------|--------------------------------------------------------------------------------------------------------------------------------------------------------------------------------|-------------------------------------------------------------------------------------------------------------------------------------------------------------------|---------------------------------------------------------------------------------------------------------------------------------------------------------------|--|--|
|      |                                      | 司 法 機 構<br>JUDICIARY                                                   |                                                                                                                                                                                |                                                                                                                                                                   |                                                                                                                                                               |  |  |
|      |                                      | Acknowledgement                                                        |                                                                                                                                                                                |                                                                                                                                                                   |                                                                                                                                                               |  |  |
|      |                                      | Bailiff Related Service Transaction Reference No.: ${\tt L0413000023}$ |                                                                                                                                                                                |                                                                                                                                                                   | <b>Submitted On:</b> 21/02/2023 15:05:29                                                                                                                      |  |  |
|      |                                      | Request Type: Execution                                                |                                                                                                                                                                                |                                                                                                                                                                   | Application Type:<br>Create New Request                                                                                                                       |  |  |
|      |                                      | Submitted By:<br>Chan Dai Man                                          |                                                                                                                                                                                |                                                                                                                                                                   | Organization:<br>Law Firm B                                                                                                                                   |  |  |
|      |                                      | Total Fees (HKD): 1230                                                 |                                                                                                                                                                                |                                                                                                                                                                   | Payment Status:<br>Successfu1                                                                                                                                 |  |  |
|      |                                      | e-Payment Transaction Reference No:<br>C202302210001029                |                                                                                                                                                                                |                                                                                                                                                                   | <b>e-Payment Receipt No:</b> 12-099-2023-900108                                                                                                               |  |  |
|      |                                      | Case Number:<br>DCCJ 2/2023                                            |                                                                                                                                                                                |                                                                                                                                                                   |                                                                                                                                                               |  |  |
|      |                                      | Court:<br>District Court                                               |                                                                                                                                                                                |                                                                                                                                                                   | Case Type:<br>Civil Action                                                                                                                                    |  |  |
|      |                                      | Document Type:<br>Writ of Possession                                   |                                                                                                                                                                                |                                                                                                                                                                   |                                                                                                                                                               |  |  |
|      |                                      | Bailiff Document(s)                                                    |                                                                                                                                                                                |                                                                                                                                                                   |                                                                                                                                                               |  |  |
|      |                                      | NO.                                                                    | TYPE                                                                                                                                                                           | DOCUMENT TYPE                                                                                                                                                     | BAILIFF DOCUMENT(S)                                                                                                                                           |  |  |
|      |                                      | 1 2                                                                    | Original Seal                                                                                                                                                                  | Writ of Possession Writ of Possession                                                                                                                             | DCCJ 2-2023 - Writ of Possession -<br>DRN-148090000414 - Original copy.pdf<br>DCCJ 2-2023 - Writ of Possession -                                              |  |  |
|      |                                      | 3                                                                      | Document                                                                                                                                                                       | Instruction to Bailiff (B.F. 59)                                                                                                                                  | DRN-148090000414 - Sealed copy.pdf Instruction to Bailiff (B.F. 59).pdf                                                                                       |  |  |
|      |                                      | $\vdash$                                                               |                                                                                                                                                                                |                                                                                                                                                                   |                                                                                                                                                               |  |  |
|      |                                      | 4                                                                      | Document                                                                                                                                                                       | Letter from Solicitors                                                                                                                                            | Letter from Solicitors.pdf                                                                                                                                    |  |  |
|      | Click "CLOSE" to end the submission. | Bailiff Doi                                                            | cument(d):         DOCUME           0. a         TYPE         DOCUME           1         Original Seal         Writ of Pox           2         Sealed Copy         Writ of Fox | ENT TYPE :         BAILIFF DO           consension         DCC12-2023           consension         DCC12-2023           no Belliff (8F 59)         Instruction in | CUMENT(S)  - Wint of Prospession - DRN-145090000414 - Chroinal copy.cdf  - Wint of Prospession - DRN-145090000414 - Seeled copy.cdf  - Ball III (IR 5 50).cdf |  |  |