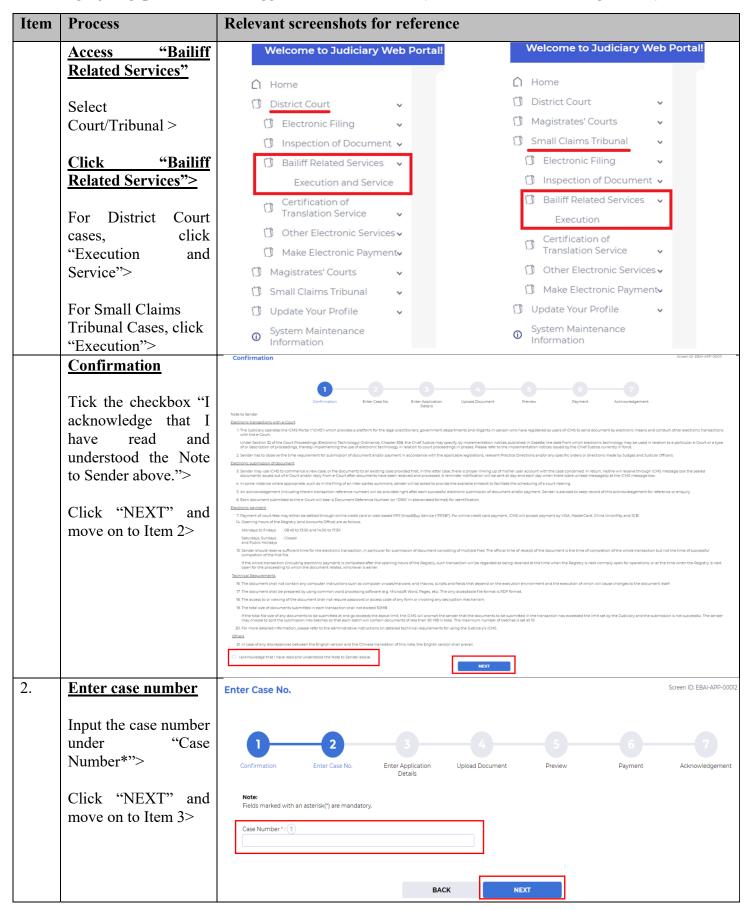

| Item | Process                                                                                                                                     | Relevant screenshots for reference                                                                              |
|------|---------------------------------------------------------------------------------------------------------------------------------------------|-----------------------------------------------------------------------------------------------------------------|
|      | Input contact information                                                                                                                   | Contact Information *:                                                                                          |
|      | Input information in<br>the mandatory fields<br>below                                                                                       | Ist Contact Person  Appointment  *: Phone No.  Appointment  *: Fair No.  Appointment  :                         |
|      |                                                                                                                                             | 2nd Contact Person (Appointment): Phone No. (Appointment): Fax No. (Appointment):                               |
|      | <ul> <li>"1st Contact Person (Appointment)*"</li> <li>"Phone No. (Appointment)*"</li> <li>Remarks: May input up to three contact</li> </ul> | 3rd Contact Person  Appointment : Phone No.  Appointment : Fax No.  Appointment :                               |
|      | persons, if necessary.                                                                                                                      |                                                                                                                 |
|      | Input address where execution is to be carried out                                                                                          | Action Address *:  NO. PRIMARY ADDRESS ACTION ADDRESS(ENG.) ACTION ADDRESS(CHI.) EDIT DELETE  No records found. |
|      | Click "Add Action<br>Address">                                                                                                              | Add Action Address                                                                                              |
|      | Address(Eng.)" or "Action Address(Chi.)">  Select the region from the pull-down menu                                                        | D.D. Lot  Action Address(Eng.):  Action Address(Chi.):  HK Pegion *:                                            |
|      | of "HK Region*">  Select the district from the pull-down menu of "HK District*"                                                             | HK District *:         -                                                                                        |
|      |                                                                                                                                             |                                                                                                                 |