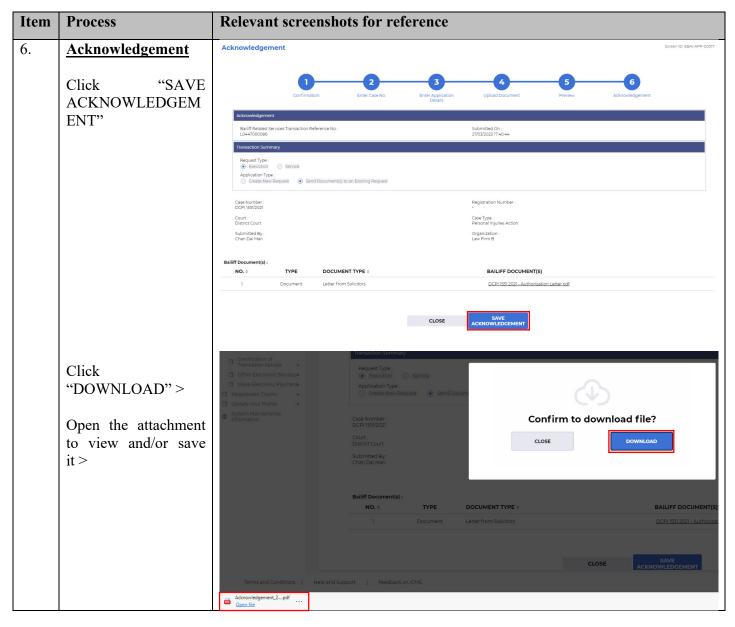

## Send Document(s) to an Existing Request

This step-by-step guide outlines the general process required to send document(s) to an existing request using integrated Court Case Management System ("iCMS"). It is for general guidance only. The screenshots provided hereunder are for general illustration purpose and may not be specific for the case/document concerned.

Step-by-step guide – "Send Document(s) to an Existing Request"

Step-by-step guide – "Send Document(s) to an Existing Request"

Step-by-step guide – "Send Document(s) to an Existing Request"

Step-by-step guide – "Send Document(s) to an Existing Request"