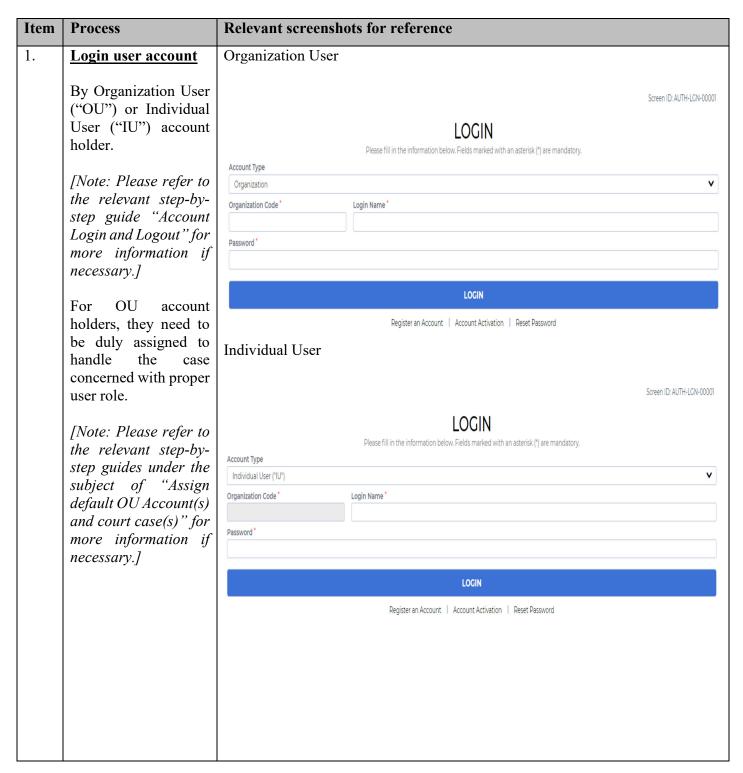

## Send Document(s) to an Existing Request

This step-by-step guide outlines the general process required to send document(s) to an existing request using integrated Court Case Management System ("iCMS"). It is for general guidance only. The screenshots provided hereunder are for general illustration purpose and may not be specific for the case/document concerned.

Step-by-step guide – "Send Document(s) to an Existing Request"

Step-by-step guide – "Send Document(s) to an Existing Request"

Step-by-step guide – "Send Document(s) to an Existing Request"

Step-by-step guide – "Send Document(s) to an Existing Request"