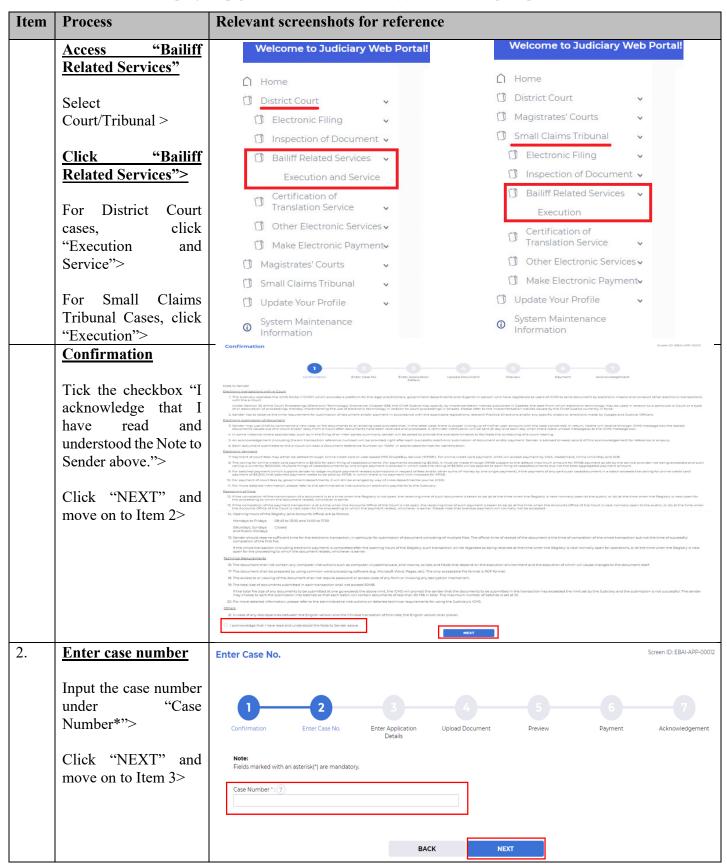

## Send Document(s) to an Existing Request

This step-by-step guide outlines the general process required to send document(s) to an existing request using integrated Court Case Management System ("iCMS"). It is for general guidance only. The screenshots provided hereunder are for general illustration purpose and may not be specific for the case/document concerned.

Step-by-step guide – "Send Document(s) to an Existing Request"

Step-by-step guide – "Send Document(s) to an Existing Request"

Step-by-step guide – "Send Document(s) to an Existing Request"

Step-by-step guide – "Send Document(s) to an Existing Request"