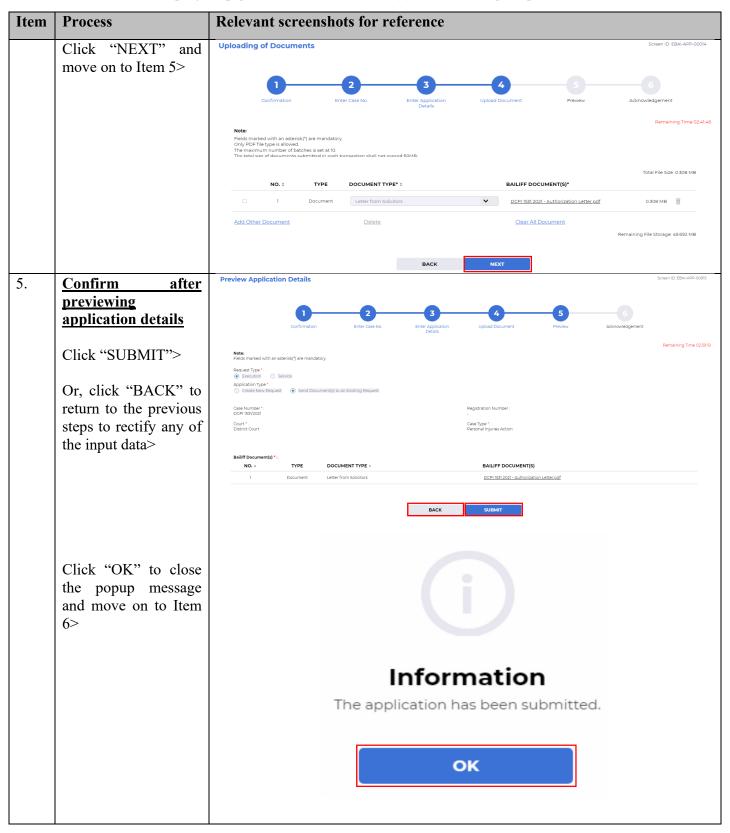

## Send Document(s) to an Existing Request

This step-by-step guide outlines the general process required to send document(s) to an existing request using integrated Court Case Management System ("iCMS"). It is for general guidance only. The screenshots provided hereunder are for general illustration purpose and may not be specific for the case/document concerned.

Step-by-step guide – "Send Document(s) to an Existing Request"

Step-by-step guide – "Send Document(s) to an Existing Request"

Step-by-step guide – "Send Document(s) to an Existing Request"

Step-by-step guide – "Send Document(s) to an Existing Request"