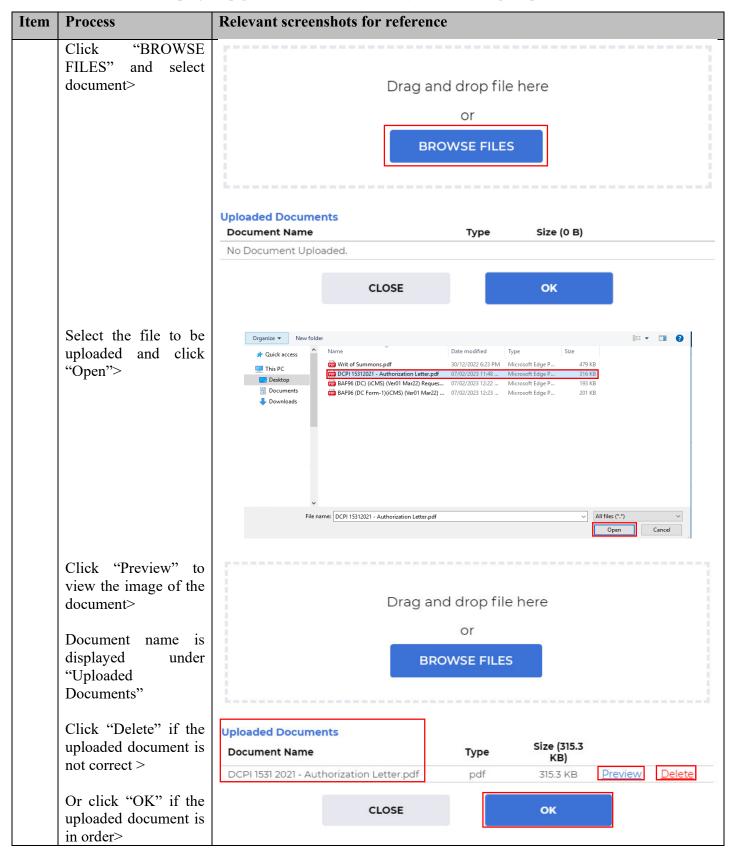

## Send Document(s) to an Existing Request

This step-by-step guide outlines the general process required to send document(s) to an existing request using integrated Court Case Management System ("iCMS"). It is for general guidance only. The screenshots provided hereunder are for general illustration purpose and may not be specific for the case/document concerned.

Step-by-step guide – "Send Document(s) to an Existing Request"

Step-by-step guide – "Send Document(s) to an Existing Request"

Step-by-step guide – "Send Document(s) to an Existing Request"

Step-by-step guide – "Send Document(s) to an Existing Request"