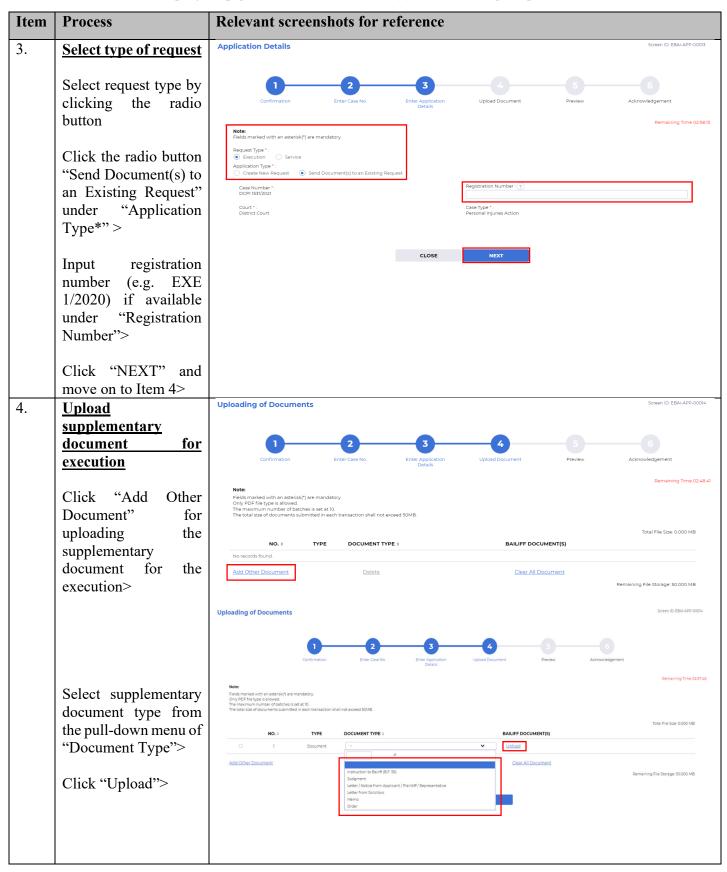

## Send Document(s) to an Existing Request

This step-by-step guide outlines the general process required to send document(s) to an existing request using integrated Court Case Management System ("iCMS"). It is for general guidance only. The screenshots provided hereunder are for general illustration purpose and may not be specific for the case/document concerned.

Step-by-step guide – "Send Document(s) to an Existing Request"

Step-by-step guide – "Send Document(s) to an Existing Request"

Step-by-step guide – "Send Document(s) to an Existing Request"

Step-by-step guide – "Send Document(s) to an Existing Request"