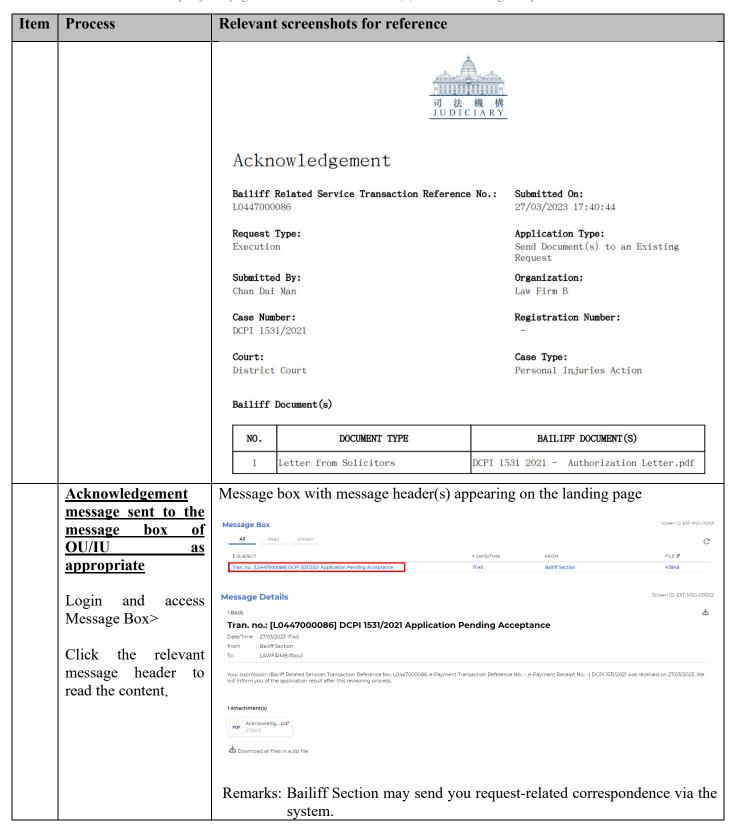

## Send Document(s) to an Existing Request

This step-by-step guide outlines the general process required to send document(s) to an existing request using integrated Court Case Management System ("iCMS"). It is for general guidance only. The screenshots provided hereunder are for general illustration purpose and may not be specific for the case/document concerned.

Step-by-step guide – "Send Document(s) to an Existing Request"

Step-by-step guide – "Send Document(s) to an Existing Request"

Step-by-step guide – "Send Document(s) to an Existing Request"

Step-by-step guide – "Send Document(s) to an Existing Request"