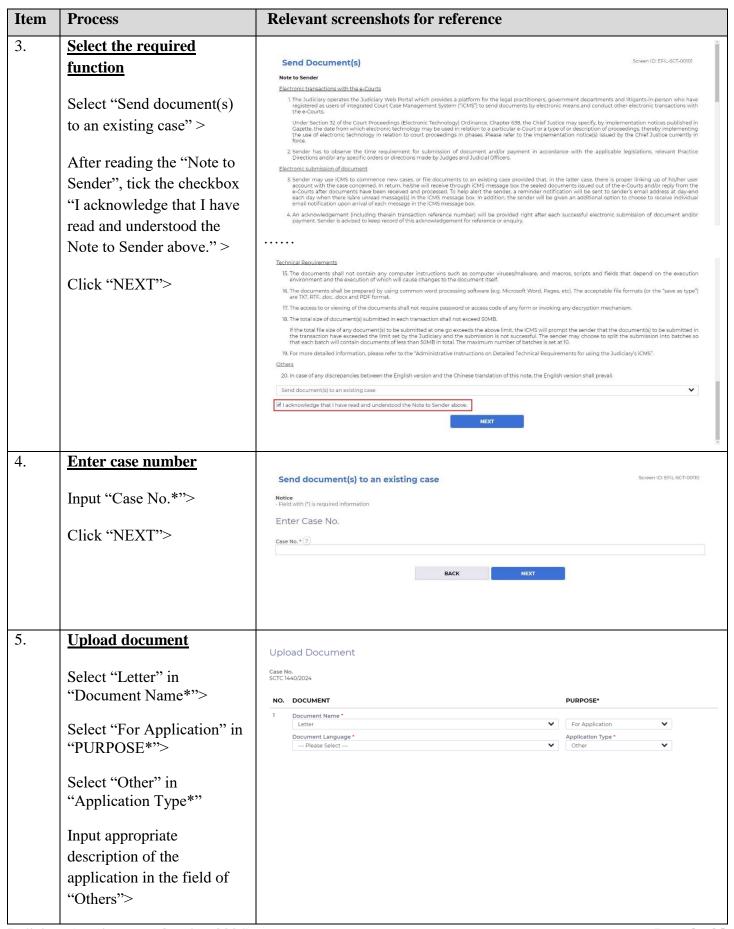

## Small Claims Tribunal Submit application for sealed and certified claim forms and Form of Award/Order

This step-by-step guide outlines the general process required to send documents using iCMS. It is for general guidance only. The screenshots provided hereunder are for general illustration purpose and may not be specific for the case/document concerned.