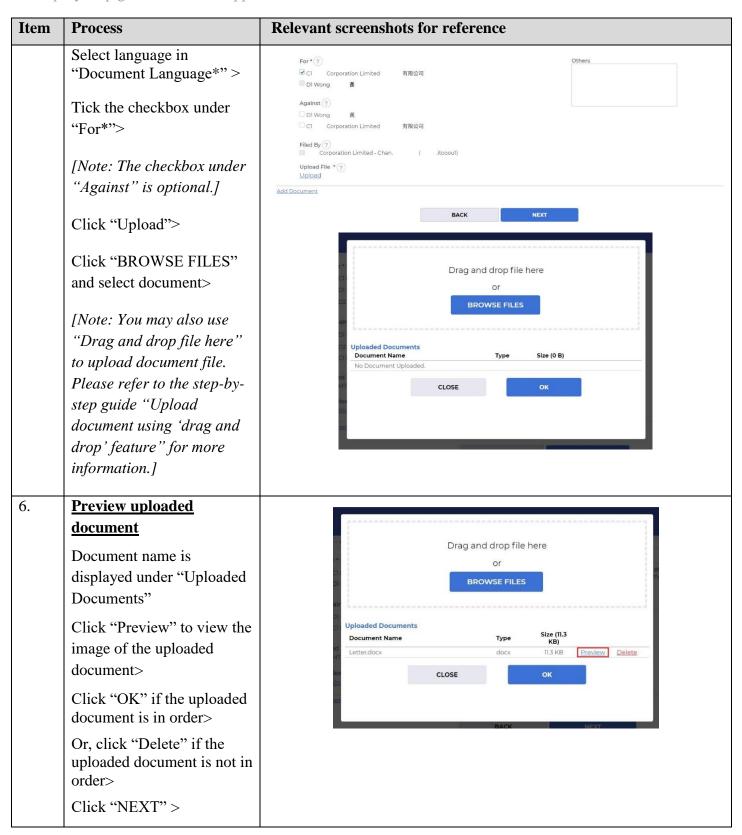

## Small Claims Tribunal Submit application for sealed and certified claim forms and Form of Award/Order

This step-by-step guide outlines the general process required to send documents using iCMS. It is for general guidance only. The screenshots provided hereunder are for general illustration purpose and may not be specific for the case/document concerned.