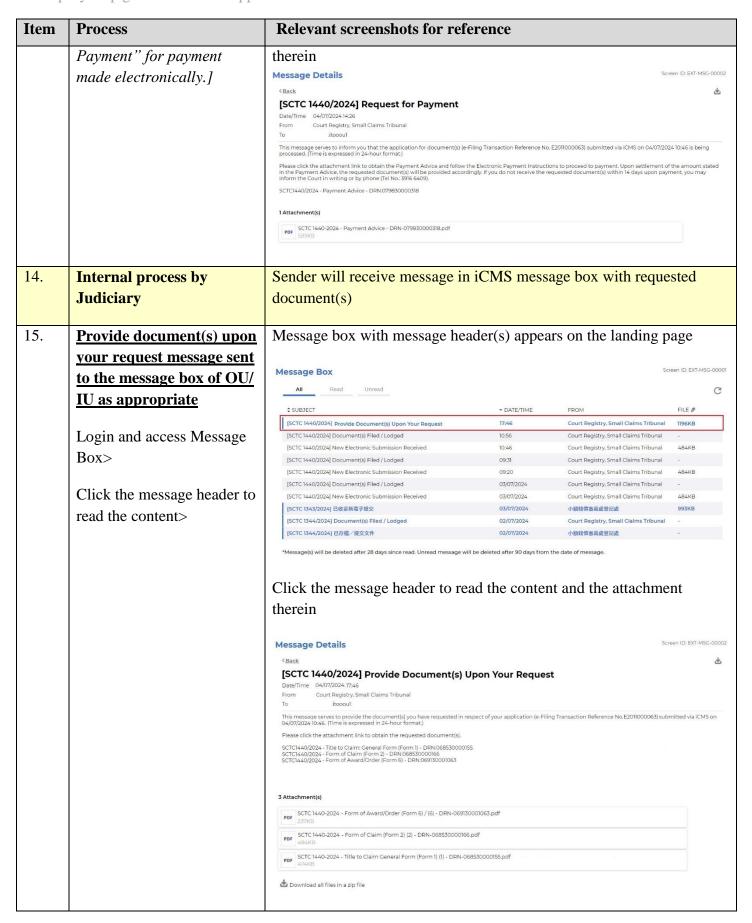

| Item | Process                          | Relevant screenshots for reference                                                                                                                                                                                                                                                                                                                                                                                                                                                                                             |                    |                      |                                                                                |                  |      |
|------|----------------------------------|--------------------------------------------------------------------------------------------------------------------------------------------------------------------------------------------------------------------------------------------------------------------------------------------------------------------------------------------------------------------------------------------------------------------------------------------------------------------------------------------------------------------------------|--------------------|----------------------|--------------------------------------------------------------------------------|------------------|------|
| 11.  | Confirmation message             | Message box with message header(s) appears on the landing page  Message Box  Screen ID: EXT-MSG-00001                                                                                                                                                                                                                                                                                                                                                                                                                          |                    |                      |                                                                                |                  |      |
|      | sent to the message box of       |                                                                                                                                                                                                                                                                                                                                                                                                                                                                                                                                |                    |                      |                                                                                |                  |      |
|      | OU/ IU as appropriate            | All Read Unread                                                                                                                                                                                                                                                                                                                                                                                                                                                                                                                |                    |                      |                                                                                |                  | C    |
|      |                                  | \$ SUBJECT                                                                                                                                                                                                                                                                                                                                                                                                                                                                                                                     |                    | → DATE/TIME          | FROM                                                                           | FILE Ø           |      |
|      | Login and access Message         | [SCTC 1440/2024] Document(s) Filed / Lo                                                                                                                                                                                                                                                                                                                                                                                                                                                                                        |                    | 10:56                | Court Registry, Small Claims Tribunal                                          | 21               |      |
|      | Box>                             | [SCTC 1440/2024] New Electronic Submis<br>[SCTC 1440/2024] Document(s) Filed / Loc                                                                                                                                                                                                                                                                                                                                                                                                                                             |                    | 10:46                | Court Registry, Small Claims Tribunal<br>Court Registry, Small Claims Tribunal | 484KB            |      |
|      |                                  | [SCTC 1440/2024] New Electronic Submis                                                                                                                                                                                                                                                                                                                                                                                                                                                                                         |                    | 09:20                | Court Registry, Small Claims Tribunal                                          | 484KB            |      |
|      | Click the message header to      | [SCTC 1440/2024] Document(s) Filed / Loc<br>[SCTC 1440/2024] New Electronic Submis                                                                                                                                                                                                                                                                                                                                                                                                                                             |                    | 03/07/2024           | Court Registry, Small Claims Tribunal Court Registry, Small Claims Tribunal    | -<br>484KB       |      |
|      | read the content                 | [SCTC 1343/2024] 已收妥新電子提交                                                                                                                                                                                                                                                                                                                                                                                                                                                                                                      |                    | 03/07/2024           | 小額錢債畜裁處登記處                                                                     | 993KB            |      |
|      |                                  | [SCTC 1344/2024] Document(s) Filed / Lo                                                                                                                                                                                                                                                                                                                                                                                                                                                                                        | odged              | 02/07/2024           | Court Registry, Small Claims Tribunal 小額錢價審裁處登記處                               |                  |      |
|      |                                  | [SCTC 1344/2024] New Electronic Submi                                                                                                                                                                                                                                                                                                                                                                                                                                                                                          | ssion Received     | 02/07/2024           | Court Registry, Small Claims Tribunal                                          | 485KB            |      |
|      |                                  | [SCTC 1440/2024] Document(s) Filed / Lodged  Date/Time 04/07/2024 10:56  From Court Registry, Small Claims Tribunal To MTRC.toooul  This message serves to confirm the acceptance of the submission of the document(s) (e-Filing Transaction Reference No. E2011000063) submitted via iCMS on 04/07/2 10:46. (Time is expressed in 24-hour format.)  SCTC 1440/2024 - Letter, (filid - DRN:201190000077  If the document requires determination or approval from the Court, you will be informed of the outcome in due course. |                    |                      |                                                                                |                  |      |
| 12.  | Internal process by<br>Judiciary | Sender will receive message in iCMS message box requesting for electronic payment for the fees  [Note: Sender will receive a separate message in iCMS message box if the document is found not in order.]                                                                                                                                                                                                                                                                                                                      |                    |                      |                                                                                |                  |      |
| 13.  | Request for Payment              | Message box with message header(s) appears on the landing page                                                                                                                                                                                                                                                                                                                                                                                                                                                                 |                    |                      |                                                                                |                  |      |
|      | message sent to the              |                                                                                                                                                                                                                                                                                                                                                                                                                                                                                                                                |                    |                      |                                                                                |                  |      |
|      | message box of OU/ IU as         | Message Box Scree                                                                                                                                                                                                                                                                                                                                                                                                                                                                                                              |                    |                      |                                                                                | eerrib, Extrivis | 2014 |
|      | appropriate                      |                                                                                                                                                                                                                                                                                                                                                                                                                                                                                                                                |                    |                      |                                                                                |                  | G    |
|      | appropriate                      | \$SUBJECT<br>[SCTC 1440/2024] Request for Payment                                                                                                                                                                                                                                                                                                                                                                                                                                                                              |                    | ▼ DATE/TIME<br>14:26 | FROM  Court Registry, Small Claims Tribunal                                    | FILE #           |      |
|      | Login and access Message         | [SCTC 1440/2024] Document(s) Filed / Loc                                                                                                                                                                                                                                                                                                                                                                                                                                                                                       |                    | 10:56                | Court Registry, Small Claims Tribunal                                          | -                |      |
|      |                                  | [SCTC 1440/2024] New Electronic Submis<br>[SCTC 1440/2024] Document(s) Filed / Loc                                                                                                                                                                                                                                                                                                                                                                                                                                             |                    | 10:46                | Court Registry, Small Claims Tribunal<br>Court Registry, Small Claims Tribunal | 484KB            |      |
|      | Box>                             | [SCTC 1440/2024] New Electronic Submis                                                                                                                                                                                                                                                                                                                                                                                                                                                                                         |                    | 09:20                | Court Registry, Small Claims Tribunal                                          | 484KB            |      |
|      |                                  | [SCTC 1440/2024] Document(s) Filed / Loc<br>[SCTC 1440/2024] New Electronic Submis                                                                                                                                                                                                                                                                                                                                                                                                                                             |                    | 03/07/2024           | Court Registry, Small Claims Tribunal Court Registry, Small Claims Tribunal    | -<br>484KB       |      |
|      | Click the message header to      | [SCTC 1343/2024] 已收妥新電子提交                                                                                                                                                                                                                                                                                                                                                                                                                                                                                                      |                    | 03/07/2024           | 小额錢債審裁處登記處                                                                     | 993KB            |      |
|      | read the content>                | [SCTC 1344/2024] Document(s) Filed / Lo                                                                                                                                                                                                                                                                                                                                                                                                                                                                                        | odged              | 02/07/2024           | Court Registry, Small Claims Tribunal<br>小额錢價審裁處登記處                            |                  |      |
|      |                                  | *Message(s) will be deleted after 28 days si                                                                                                                                                                                                                                                                                                                                                                                                                                                                                   | ingo road Unroad e |                      |                                                                                |                  |      |
|      |                                  | Click the message                                                                                                                                                                                                                                                                                                                                                                                                                                                                                                              |                    |                      |                                                                                | nt               |      |
|      | [Note: Please refer to           |                                                                                                                                                                                                                                                                                                                                                                                                                                                                                                                                |                    |                      |                                                                                |                  |      |
|      | relevant step-by-step guide      |                                                                                                                                                                                                                                                                                                                                                                                                                                                                                                                                |                    |                      |                                                                                |                  |      |
|      | "Make Electronic                 |                                                                                                                                                                                                                                                                                                                                                                                                                                                                                                                                |                    |                      |                                                                                |                  |      |