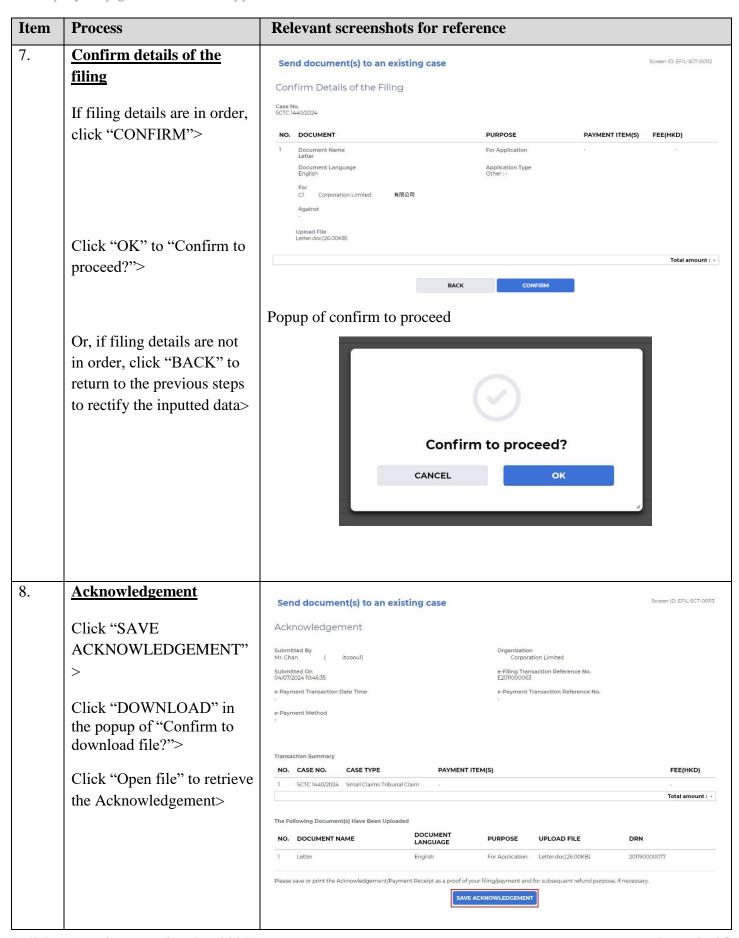

## Small Claims Tribunal Submit application for sealed and certified claim forms and Form of Award/Order

This step-by-step guide outlines the general process required to send documents using iCMS. It is for general guidance only. The screenshots provided hereunder are for general illustration purpose and may not be specific for the case/document concerned.