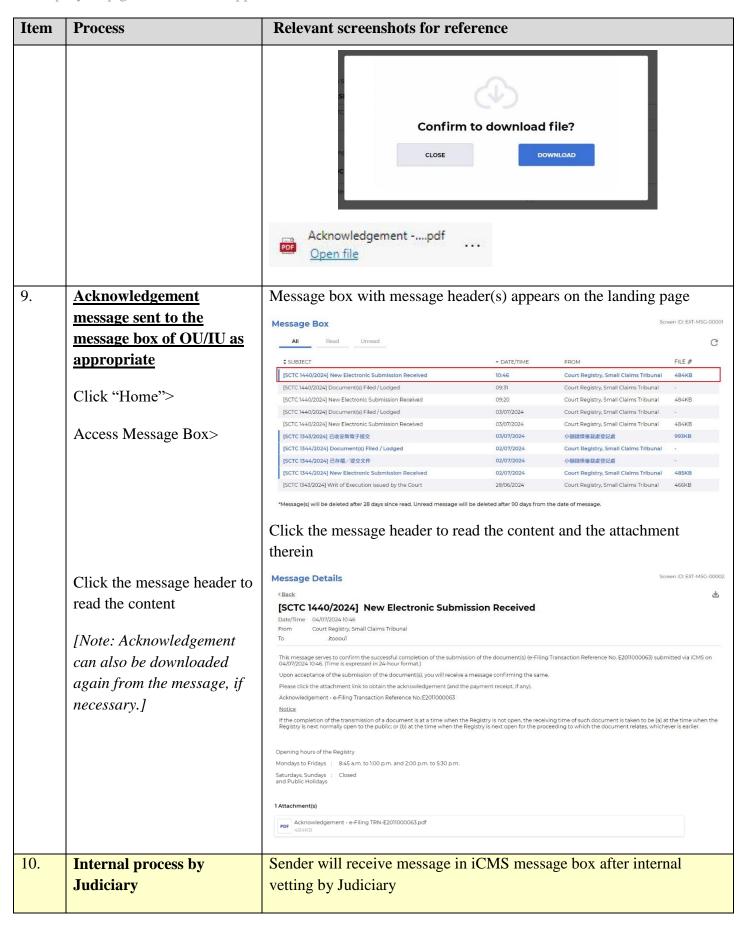

| Item | Process                          | Relevant screenshots for reference                                                                                                                                                                                                                                                                                                                                                                                                                                                                                             |                    |                      |                                                                                |                  |      |
|------|----------------------------------|--------------------------------------------------------------------------------------------------------------------------------------------------------------------------------------------------------------------------------------------------------------------------------------------------------------------------------------------------------------------------------------------------------------------------------------------------------------------------------------------------------------------------------|--------------------|----------------------|--------------------------------------------------------------------------------|------------------|------|
| 11.  | Confirmation message             | Message box with message header(s) appears on the landing page  Message Box  Screen ID: EXT-MSG-00001                                                                                                                                                                                                                                                                                                                                                                                                                          |                    |                      |                                                                                |                  |      |
|      | sent to the message box of       |                                                                                                                                                                                                                                                                                                                                                                                                                                                                                                                                |                    |                      |                                                                                |                  |      |
|      | OU/ IU as appropriate            | All Read Unread                                                                                                                                                                                                                                                                                                                                                                                                                                                                                                                |                    |                      |                                                                                |                  | C    |
|      |                                  | \$ SUBJECT                                                                                                                                                                                                                                                                                                                                                                                                                                                                                                                     |                    | → DATE/TIME          | FROM                                                                           | FILE Ø           |      |
|      | Login and access Message         | [SCTC 1440/2024] Document(s) Filed / Lo                                                                                                                                                                                                                                                                                                                                                                                                                                                                                        |                    | 10:56                | Court Registry, Small Claims Tribunal                                          | 21               |      |
|      | Box>                             | [SCTC 1440/2024] New Electronic Submis<br>[SCTC 1440/2024] Document(s) Filed / Loc                                                                                                                                                                                                                                                                                                                                                                                                                                             |                    | 10:46                | Court Registry, Small Claims Tribunal<br>Court Registry, Small Claims Tribunal | 484KB            |      |
|      |                                  | [SCTC 1440/2024] New Electronic Submis                                                                                                                                                                                                                                                                                                                                                                                                                                                                                         |                    | 09:20                | Court Registry, Small Claims Tribunal                                          | 484KB            |      |
|      | Click the message header to      | [SCTC 1440/2024] Document(s) Filed / Loc<br>[SCTC 1440/2024] New Electronic Submis                                                                                                                                                                                                                                                                                                                                                                                                                                             |                    | 03/07/2024           | Court Registry, Small Claims Tribunal Court Registry, Small Claims Tribunal    | -<br>484KB       |      |
|      | read the content                 | [SCTC 1343/2024] 已收妥新電子提交                                                                                                                                                                                                                                                                                                                                                                                                                                                                                                      |                    | 03/07/2024           | 小額錢債畜裁處登記處                                                                     | 993KB            |      |
|      |                                  | [SCTC 1344/2024] Document(s) Filed / Lo                                                                                                                                                                                                                                                                                                                                                                                                                                                                                        | odged              | 02/07/2024           | Court Registry, Small Claims Tribunal 小額錢價審裁處登記處                               |                  |      |
|      |                                  | [SCTC 1344/2024] New Electronic Submi                                                                                                                                                                                                                                                                                                                                                                                                                                                                                          | ssion Received     | 02/07/2024           | Court Registry, Small Claims Tribunal                                          | 485KB            |      |
|      |                                  | [SCTC 1440/2024] Document(s) Filed / Lodged  Date/Time 04/07/2024 10:56  From Court Registry, Small Claims Tribunal To MTRC.toooul  This message serves to confirm the acceptance of the submission of the document(s) (e-Filing Transaction Reference No. E2011000063) submitted via iCMS on 04/07/2 10:46. (Time is expressed in 24-hour format.)  SCTC 1440/2024 - Letter, (filid - DRN:201190000077  If the document requires determination or approval from the Court, you will be informed of the outcome in due course. |                    |                      |                                                                                |                  |      |
| 12.  | Internal process by<br>Judiciary | Sender will receive message in iCMS message box requesting for electronic payment for the fees  [Note: Sender will receive a separate message in iCMS message box if the document is found not in order.]                                                                                                                                                                                                                                                                                                                      |                    |                      |                                                                                |                  |      |
| 13.  | Request for Payment              | Message box with message header(s) appears on the landing page                                                                                                                                                                                                                                                                                                                                                                                                                                                                 |                    |                      |                                                                                |                  |      |
|      | message sent to the              |                                                                                                                                                                                                                                                                                                                                                                                                                                                                                                                                |                    |                      |                                                                                |                  |      |
|      | message box of OU/ IU as         | Message Box Scree                                                                                                                                                                                                                                                                                                                                                                                                                                                                                                              |                    |                      |                                                                                | eerrib, Extrivis | 2014 |
|      | appropriate                      |                                                                                                                                                                                                                                                                                                                                                                                                                                                                                                                                |                    |                      |                                                                                |                  | G    |
|      | appropriate                      | \$SUBJECT<br>[SCTC 1440/2024] Request for Payment                                                                                                                                                                                                                                                                                                                                                                                                                                                                              |                    | ▼ DATE/TIME<br>14:26 | FROM  Court Registry, Small Claims Tribunal                                    | FILE #           |      |
|      | Login and access Message         | [SCTC 1440/2024] Document(s) Filed / Loc                                                                                                                                                                                                                                                                                                                                                                                                                                                                                       |                    | 10:56                | Court Registry, Small Claims Tribunal                                          | -                |      |
|      |                                  | [SCTC 1440/2024] New Electronic Submis<br>[SCTC 1440/2024] Document(s) Filed / Loc                                                                                                                                                                                                                                                                                                                                                                                                                                             |                    | 10:46                | Court Registry, Small Claims Tribunal<br>Court Registry, Small Claims Tribunal | 484KB            |      |
|      | Box>                             | [SCTC 1440/2024] New Electronic Submis                                                                                                                                                                                                                                                                                                                                                                                                                                                                                         |                    | 09:20                | Court Registry, Small Claims Tribunal                                          | 484KB            |      |
|      |                                  | [SCTC 1440/2024] Document(s) Filed / Loc<br>[SCTC 1440/2024] New Electronic Submis                                                                                                                                                                                                                                                                                                                                                                                                                                             |                    | 03/07/2024           | Court Registry, Small Claims Tribunal Court Registry, Small Claims Tribunal    | -<br>484KB       |      |
|      | Click the message header to      | [SCTC 1343/2024] 已收妥新電子提交                                                                                                                                                                                                                                                                                                                                                                                                                                                                                                      |                    | 03/07/2024           | 小额錢債審裁處登記處                                                                     | 993KB            |      |
|      | read the content>                | [SCTC 1344/2024] Document(s) Filed / Lo                                                                                                                                                                                                                                                                                                                                                                                                                                                                                        | odged              | 02/07/2024           | Court Registry, Small Claims Tribunal<br>小额錢價審裁處登記處                            |                  |      |
|      |                                  | *Message(s) will be deleted after 28 days si                                                                                                                                                                                                                                                                                                                                                                                                                                                                                   | ingo road Unroad e |                      |                                                                                |                  |      |
|      |                                  | Click the message                                                                                                                                                                                                                                                                                                                                                                                                                                                                                                              |                    |                      |                                                                                | nt               |      |
|      | [Note: Please refer to           |                                                                                                                                                                                                                                                                                                                                                                                                                                                                                                                                |                    |                      |                                                                                |                  |      |
|      | relevant step-by-step guide      |                                                                                                                                                                                                                                                                                                                                                                                                                                                                                                                                |                    |                      |                                                                                |                  |      |
|      | "Make Electronic                 |                                                                                                                                                                                                                                                                                                                                                                                                                                                                                                                                |                    |                      |                                                                                |                  |      |