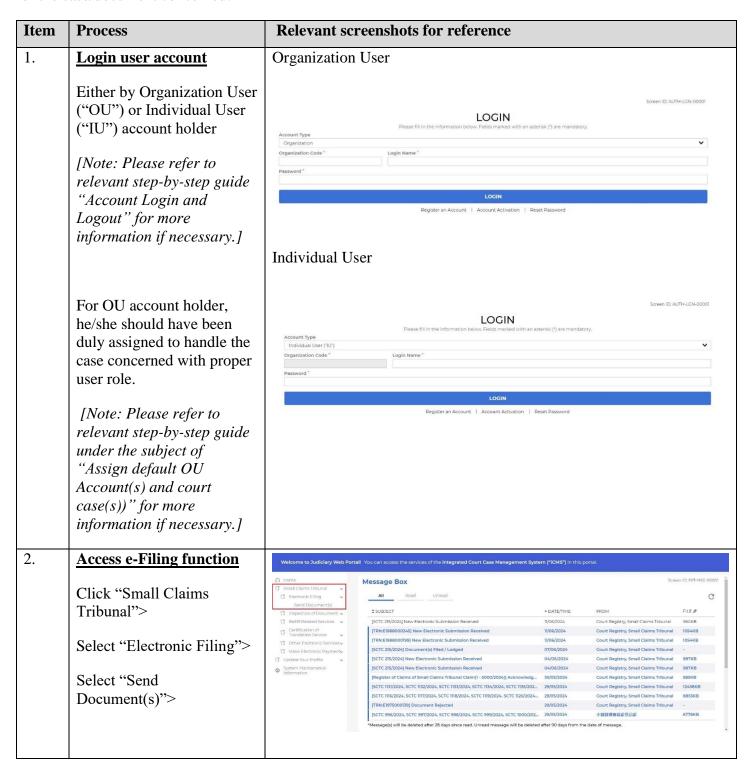

## Small Claims Tribunal Submit application for sealed and certified claim forms and Form of Award/Order

This step-by-step guide outlines the general process required to send documents using iCMS. It is for general guidance only. The screenshots provided hereunder are for general illustration purpose and may not be specific for the case/document concerned.