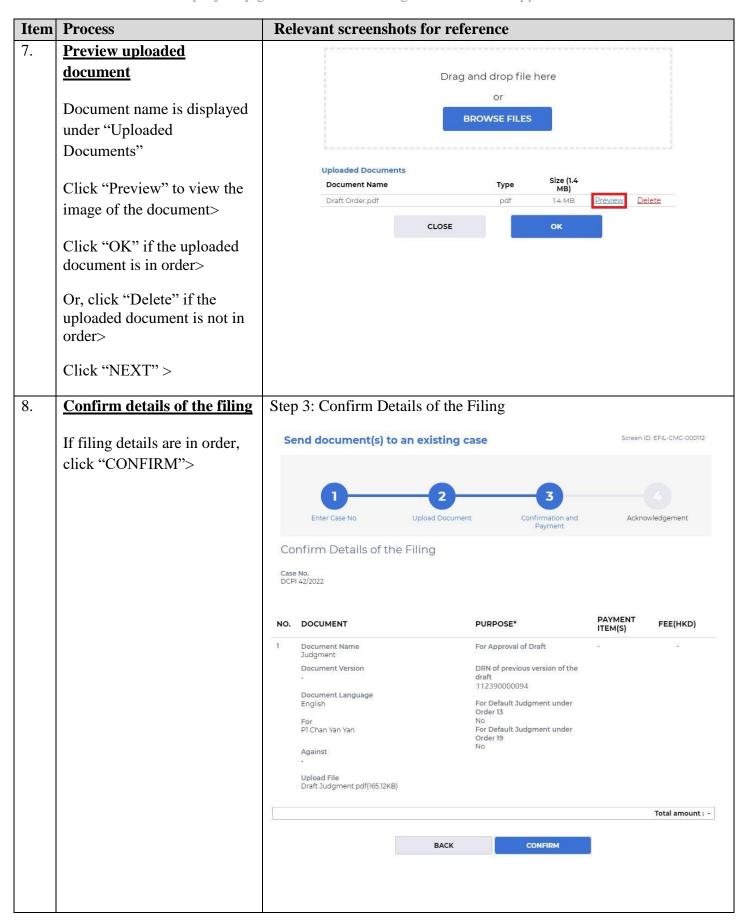

| Item | Process                                         | Relevant screenshots for reference                                                                                                                                                                                                                                                                                |                |                                                                |                  |  |  |
|------|-------------------------------------------------|-------------------------------------------------------------------------------------------------------------------------------------------------------------------------------------------------------------------------------------------------------------------------------------------------------------------|----------------|----------------------------------------------------------------|------------------|--|--|
| 12.  | <b>Confirmation message sent</b>                | he message box of OU/                                                                                                                                                                                                                                                                                             |                |                                                                |                  |  |  |
|      | to the message box of OU/                       |                                                                                                                                                                                                                                                                                                                   |                |                                                                |                  |  |  |
|      | IU as appropriate                               | Message Box                                                                                                                                                                                                                                                                                                       |                | Scieenic                                                       | 2. EXT-W3G-00001 |  |  |
|      |                                                 | All Read Unread                                                                                                                                                                                                                                                                                                   |                |                                                                | G                |  |  |
|      | Login and access Message                        | SUBJECT                                                                                                                                                                                                                                                                                                           | ▼ DATE/TIME    | FROM                                                           | FILE Ø           |  |  |
|      | Box>                                            | [DCPI 42/2022] Document(s) Filed / Lodged                                                                                                                                                                                                                                                                         | 15:47          | Court Registry, District Court                                 | -                |  |  |
|      |                                                 | [DCPI 42/2022] New Electronic Submission Received                                                                                                                                                                                                                                                                 | 14:18          | Court Registry, District Court                                 | 479KB            |  |  |
|      | Click the message header to                     | [DCPI 42/2022] Document(s) Filed / Lodged                                                                                                                                                                                                                                                                         | 27/01/2022     | Court Registry, District Court                                 |                  |  |  |
|      | read the content                                | [DCPI 42/2022] Draft Order/Judgment/Certificate/Allocatur A                                                                                                                                                                                                                                                       | 27/01/2022     | Court Registry, District Court                                 | 261KB            |  |  |
|      |                                                 | [DCPI 42/2022] Document(s) Filed / Lodged                                                                                                                                                                                                                                                                         | 27/01/2022     | Court Registry, District Court                                 | -                |  |  |
|      |                                                 | [DCPI 42/2022] Draft Order/Judgment/Certificate/Allocatur A                                                                                                                                                                                                                                                       |                | Court Registry, District Court                                 | 252KB            |  |  |
|      |                                                 | [DCPI 42/2022] Document(s) Filed / Lodged                                                                                                                                                                                                                                                                         | 27/01/2022     | Court Registry, District Court                                 |                  |  |  |
|      |                                                 | [DCPI 42/2022] Document(s) Filed / Lodged                                                                                                                                                                                                                                                                         | 27/01/2022     | Court Registry, District Court                                 | -                |  |  |
|      |                                                 | From Court Registry, District Court To 265.E0843000020  This message serves to confirm the acceptance of the submission submitted via iCMS on 28/01/2022 14:18. (Time is expressed in 24-1 DCPI 42/2022 - Judgment, 判決 / 判詞 - DRN:112390000294  If the document requires determination or approval from the Court | nour format.)  |                                                                |                  |  |  |
| 13.  | Internal process by<br>Judiciary                | Sender will receive message in iCMS message box after approval on the draft  [Note: Sender will receive a separate message in iCMS message box if the draft is found not in order.]                                                                                                                               |                |                                                                |                  |  |  |
| 14.  | Draft approved message                          | Message box with message header(s) appears on the landing page                                                                                                                                                                                                                                                    |                |                                                                |                  |  |  |
|      | sent to the message box of OU/IU as appropriate |                                                                                                                                                                                                                                                                                                                   |                |                                                                |                  |  |  |
|      |                                                 | All Read Unread                                                                                                                                                                                                                                                                                                   |                |                                                                | C                |  |  |
|      | Login and access Message                        | CUDIFOT                                                                                                                                                                                                                                                                                                           | DATETUAE       | FDOM                                                           | FU F &           |  |  |
|      | Box>                                            | SUBJECT                                                                                                                                                                                                                                                                                                           | ▼ DATE/TIME    | FROM                                                           | FILE Ø           |  |  |
|      |                                                 | [DCPI 42/2022] Document(s) Filed / Lodged                                                                                                                                                                                                                                                                         | 15:57          | Court Registry, District Court                                 |                  |  |  |
|      | Click the message header to                     | [DCPI 42/2022] Draft Order/Judgment/Certificate/Allocatur A                                                                                                                                                                                                                                                       | 15:50<br>15:47 | Court Registry, District Court                                 | 488KB            |  |  |
|      | read the content                                | [DCPI 42/2022] Document(s) Filed / Lodged  [DCPI 42/2022] Hearing Scheduled and / or Notice of Hearing                                                                                                                                                                                                            | 27/01/2022     | Court Registry, District Court                                 | 261KB            |  |  |
|      | read the content                                | [DCPI 42/2022] Hearing Scheduled and / or Notice of Hearing  [DCPI 42/2022] Document(s) Filed / Lodged                                                                                                                                                                                                            | 27/01/2022     | Court Registry, District Court Court Registry, District Court  | 261KB            |  |  |
|      |                                                 | [DCPI 42/2022] Document(s) Filed / Loaged  [DCPI 42/2022] Draft Order/Judgment/Certificate/Allocatur A                                                                                                                                                                                                            | 27/01/2022     | Court Registry, District Court  Court Registry, District Court | 252KB            |  |  |
|      |                                                 | [DCPI 42/2022] Draft Order/Jüdgment/Certificate/Allocatur A  [DCPI 42/2022] Document(s) Filed / Lodged                                                                                                                                                                                                            | 27/01/2022     | Court Registry, District Court                                 | -                |  |  |
|      |                                                 | [DCPI 42/2022] Document(s) Filed / Lodged                                                                                                                                                                                                                                                                         | 27/01/2022     | Court Registry, District Court                                 | 2)               |  |  |
|      |                                                 |                                                                                                                                                                                                                                                                                                                   |                |                                                                |                  |  |  |