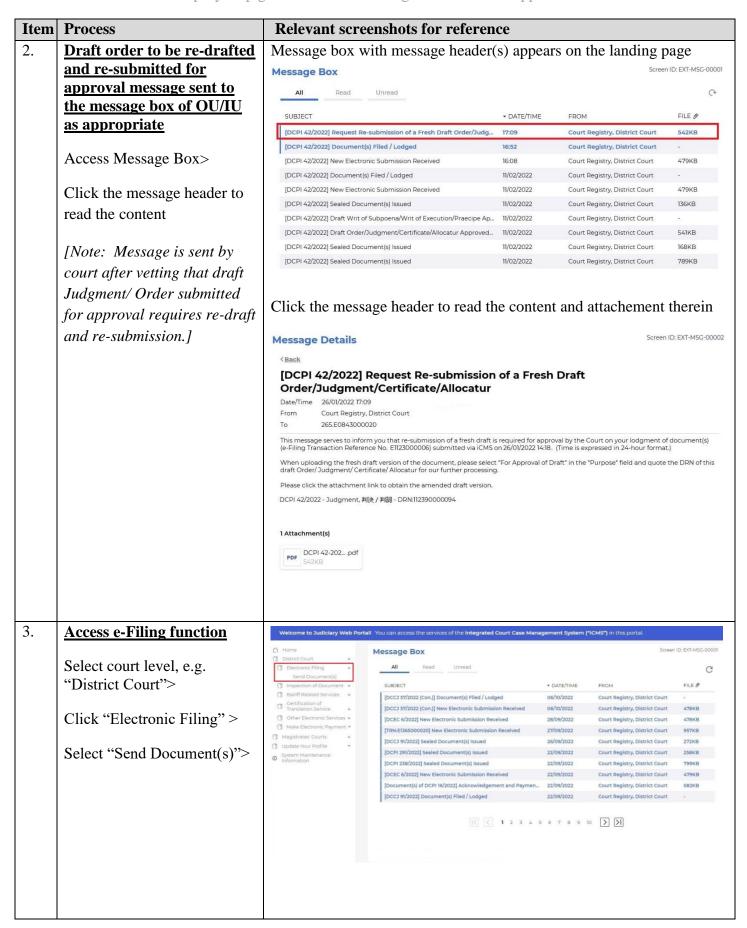

| Item | Process                                         | Relevant screenshots for reference                                                                                                                                                                                                                                                                                |                |                                                                |                  |  |  |
|------|-------------------------------------------------|-------------------------------------------------------------------------------------------------------------------------------------------------------------------------------------------------------------------------------------------------------------------------------------------------------------------|----------------|----------------------------------------------------------------|------------------|--|--|
| 12.  | <b>Confirmation message sent</b>                | he message box of OU/                                                                                                                                                                                                                                                                                             |                |                                                                |                  |  |  |
|      | to the message box of OU/                       |                                                                                                                                                                                                                                                                                                                   |                |                                                                |                  |  |  |
|      | IU as appropriate                               | Message Box                                                                                                                                                                                                                                                                                                       |                | Scieenic                                                       | 2. EXT-W3G-00001 |  |  |
|      |                                                 | All Read Unread                                                                                                                                                                                                                                                                                                   |                |                                                                | G                |  |  |
|      | Login and access Message                        | SUBJECT                                                                                                                                                                                                                                                                                                           | ▼ DATE/TIME    | FROM                                                           | FILE Ø           |  |  |
|      | Box>                                            | [DCPI 42/2022] Document(s) Filed / Lodged                                                                                                                                                                                                                                                                         | 15:47          | Court Registry, District Court                                 | -                |  |  |
|      |                                                 | [DCPI 42/2022] New Electronic Submission Received                                                                                                                                                                                                                                                                 | 14:18          | Court Registry, District Court                                 | 479KB            |  |  |
|      | Click the message header to                     | [DCPI 42/2022] Document(s) Filed / Lodged                                                                                                                                                                                                                                                                         | 27/01/2022     | Court Registry, District Court                                 |                  |  |  |
|      | read the content                                | [DCPI 42/2022] Draft Order/Judgment/Certificate/Allocatur A                                                                                                                                                                                                                                                       | 27/01/2022     | Court Registry, District Court                                 | 261KB            |  |  |
|      |                                                 | [DCPI 42/2022] Document(s) Filed / Lodged                                                                                                                                                                                                                                                                         | 27/01/2022     | Court Registry, District Court                                 | -                |  |  |
|      |                                                 | [DCPI 42/2022] Draft Order/Judgment/Certificate/Allocatur A                                                                                                                                                                                                                                                       |                | Court Registry, District Court                                 | 252KB            |  |  |
|      |                                                 | [DCPI 42/2022] Document(s) Filed / Lodged                                                                                                                                                                                                                                                                         | 27/01/2022     | Court Registry, District Court                                 |                  |  |  |
|      |                                                 | [DCPI 42/2022] Document(s) Filed / Lodged                                                                                                                                                                                                                                                                         | 27/01/2022     | Court Registry, District Court                                 | -                |  |  |
|      |                                                 | From Court Registry, District Court To 265.E0843000020  This message serves to confirm the acceptance of the submission submitted via iCMS on 28/01/2022 14:18. (Time is expressed in 24-1 DCPI 42/2022 - Judgment, 判決 / 判詞 - DRN:112390000294  If the document requires determination or approval from the Court | nour format.)  |                                                                |                  |  |  |
| 13.  | Internal process by<br>Judiciary                | Sender will receive message in iCMS message box after approval on the draft  [Note: Sender will receive a separate message in iCMS message box if the draft is found not in order.]                                                                                                                               |                |                                                                |                  |  |  |
| 14.  | Draft approved message                          | Message box with message header(s) appears on the landing page                                                                                                                                                                                                                                                    |                |                                                                |                  |  |  |
|      | sent to the message box of OU/IU as appropriate |                                                                                                                                                                                                                                                                                                                   |                |                                                                |                  |  |  |
|      |                                                 | All Read Unread                                                                                                                                                                                                                                                                                                   |                |                                                                | C                |  |  |
|      | Login and access Message                        | CUDIFOT                                                                                                                                                                                                                                                                                                           | DATETUAE       | FDOM                                                           | FU F &           |  |  |
|      | Box>                                            | SUBJECT                                                                                                                                                                                                                                                                                                           | ▼ DATE/TIME    | FROM                                                           | FILE Ø           |  |  |
|      |                                                 | [DCPI 42/2022] Document(s) Filed / Lodged                                                                                                                                                                                                                                                                         | 15:57          | Court Registry, District Court                                 |                  |  |  |
|      | Click the message header to                     | [DCPI 42/2022] Draft Order/Judgment/Certificate/Allocatur A                                                                                                                                                                                                                                                       | 15:50<br>15:47 | Court Registry, District Court                                 | 488KB            |  |  |
|      | read the content                                | [DCPI 42/2022] Document(s) Filed / Lodged  [DCPI 42/2022] Hearing Scheduled and / or Notice of Hearing                                                                                                                                                                                                            | 27/01/2022     | Court Registry, District Court                                 | 261KB            |  |  |
|      | read the content                                | [DCPI 42/2022] Hearing Scheduled and / or Notice of Hearing  [DCPI 42/2022] Document(s) Filed / Lodged                                                                                                                                                                                                            | 27/01/2022     | Court Registry, District Court Court Registry, District Court  | 261KB            |  |  |
|      |                                                 | [DCPI 42/2022] Document(s) Filed / Loaged  [DCPI 42/2022] Draft Order/Judgment/Certificate/Allocatur A                                                                                                                                                                                                            | 27/01/2022     | Court Registry, District Court  Court Registry, District Court | 252KB            |  |  |
|      |                                                 | [DCPI 42/2022] Draft Order/Jüdgment/Certificate/Allocatur A  [DCPI 42/2022] Document(s) Filed / Lodged                                                                                                                                                                                                            | 27/01/2022     | Court Registry, District Court                                 | -                |  |  |
|      |                                                 | [DCPI 42/2022] Document(s) Filed / Lodged                                                                                                                                                                                                                                                                         | 27/01/2022     | Court Registry, District Court                                 | 2)               |  |  |
|      |                                                 |                                                                                                                                                                                                                                                                                                                   |                |                                                                |                  |  |  |