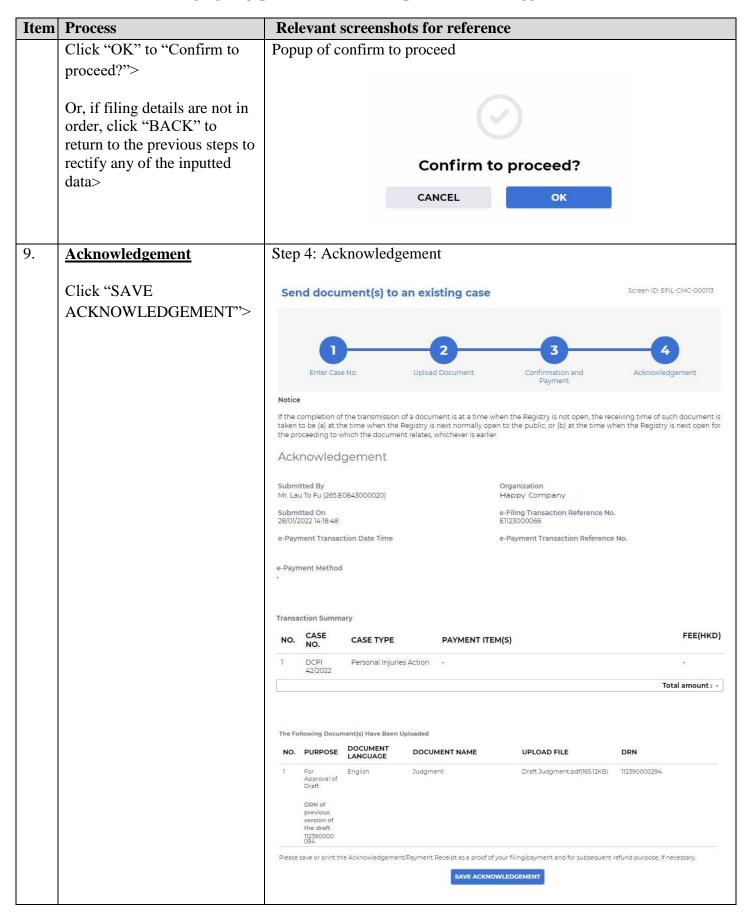

| Item | Process                                         | Relevant screenshots for reference                                                                                                                                                                                                                                                                                |                |                                                                |                  |  |  |
|------|-------------------------------------------------|-------------------------------------------------------------------------------------------------------------------------------------------------------------------------------------------------------------------------------------------------------------------------------------------------------------------|----------------|----------------------------------------------------------------|------------------|--|--|
| 12.  | <b>Confirmation message sent</b>                | he message box of OU/                                                                                                                                                                                                                                                                                             |                |                                                                |                  |  |  |
|      | to the message box of OU/                       |                                                                                                                                                                                                                                                                                                                   |                |                                                                |                  |  |  |
|      | IU as appropriate                               | Message Box                                                                                                                                                                                                                                                                                                       |                | Scieenic                                                       | 2. EXT-W3G-00001 |  |  |
|      |                                                 | All Read Unread                                                                                                                                                                                                                                                                                                   |                |                                                                | G                |  |  |
|      | Login and access Message                        | SUBJECT                                                                                                                                                                                                                                                                                                           | ▼ DATE/TIME    | FROM                                                           | FILE Ø           |  |  |
|      | Box>                                            | [DCPI 42/2022] Document(s) Filed / Lodged                                                                                                                                                                                                                                                                         | 15:47          | Court Registry, District Court                                 | -                |  |  |
|      |                                                 | [DCPI 42/2022] New Electronic Submission Received                                                                                                                                                                                                                                                                 | 14:18          | Court Registry, District Court                                 | 479KB            |  |  |
|      | Click the message header to                     | [DCPI 42/2022] Document(s) Filed / Lodged                                                                                                                                                                                                                                                                         | 27/01/2022     | Court Registry, District Court                                 |                  |  |  |
|      | read the content                                | [DCPI 42/2022] Draft Order/Judgment/Certificate/Allocatur A                                                                                                                                                                                                                                                       | 27/01/2022     | Court Registry, District Court                                 | 261KB            |  |  |
|      |                                                 | [DCPI 42/2022] Document(s) Filed / Lodged                                                                                                                                                                                                                                                                         | 27/01/2022     | Court Registry, District Court                                 | -                |  |  |
|      |                                                 | [DCPI 42/2022] Draft Order/Judgment/Certificate/Allocatur A                                                                                                                                                                                                                                                       |                | Court Registry, District Court                                 | 252KB            |  |  |
|      |                                                 | [DCPI 42/2022] Document(s) Filed / Lodged                                                                                                                                                                                                                                                                         | 27/01/2022     | Court Registry, District Court                                 |                  |  |  |
|      |                                                 | [DCPI 42/2022] Document(s) Filed / Lodged                                                                                                                                                                                                                                                                         | 27/01/2022     | Court Registry, District Court                                 | -                |  |  |
|      |                                                 | From Court Registry, District Court To 265.E0843000020  This message serves to confirm the acceptance of the submission submitted via iCMS on 28/01/2022 14:18. (Time is expressed in 24-1 DCPI 42/2022 - Judgment, 判決 / 判詞 - DRN:112390000294  If the document requires determination or approval from the Court | nour format.)  |                                                                |                  |  |  |
| 13.  | Internal process by<br>Judiciary                | Sender will receive message in iCMS message box after approval on the draft  [Note: Sender will receive a separate message in iCMS message box if the draft is found not in order.]                                                                                                                               |                |                                                                |                  |  |  |
| 14.  | Draft approved message                          | Message box with message header(s) appears on the landing page                                                                                                                                                                                                                                                    |                |                                                                |                  |  |  |
|      | sent to the message box of OU/IU as appropriate |                                                                                                                                                                                                                                                                                                                   |                |                                                                |                  |  |  |
|      |                                                 | All Read Unread                                                                                                                                                                                                                                                                                                   |                |                                                                | C                |  |  |
|      | Login and access Message                        | CUDIFOT                                                                                                                                                                                                                                                                                                           | DATETUAE       | FDOM                                                           | FU F &           |  |  |
|      | Box>                                            | SUBJECT                                                                                                                                                                                                                                                                                                           | ▼ DATE/TIME    | FROM                                                           | FILE Ø           |  |  |
|      |                                                 | [DCPI 42/2022] Document(s) Filed / Lodged                                                                                                                                                                                                                                                                         | 15:57          | Court Registry, District Court                                 |                  |  |  |
|      | Click the message header to                     | [DCPI 42/2022] Draft Order/Judgment/Certificate/Allocatur A                                                                                                                                                                                                                                                       | 15:50<br>15:47 | Court Registry, District Court                                 | 488KB            |  |  |
|      | read the content                                | [DCPI 42/2022] Document(s) Filed / Lodged  [DCPI 42/2022] Hearing Scheduled and / or Notice of Hearing                                                                                                                                                                                                            | 27/01/2022     | Court Registry, District Court                                 | 261KB            |  |  |
|      | read the content                                | [DCPI 42/2022] Hearing Scheduled and / or Notice of Hearing  [DCPI 42/2022] Document(s) Filed / Lodged                                                                                                                                                                                                            | 27/01/2022     | Court Registry, District Court Court Registry, District Court  | 261KB            |  |  |
|      |                                                 | [DCPI 42/2022] Document(s) Filed / Loaged  [DCPI 42/2022] Draft Order/Judgment/Certificate/Allocatur A                                                                                                                                                                                                            | 27/01/2022     | Court Registry, District Court  Court Registry, District Court | 252KB            |  |  |
|      |                                                 | [DCPI 42/2022] Draft Order/Jüdgment/Certificate/Allocatur A  [DCPI 42/2022] Document(s) Filed / Lodged                                                                                                                                                                                                            | 27/01/2022     | Court Registry, District Court                                 | -                |  |  |
|      |                                                 | [DCPI 42/2022] Document(s) Filed / Lodged                                                                                                                                                                                                                                                                         | 27/01/2022     | Court Registry, District Court                                 | 2)               |  |  |
|      |                                                 |                                                                                                                                                                                                                                                                                                                   |                |                                                                |                  |  |  |