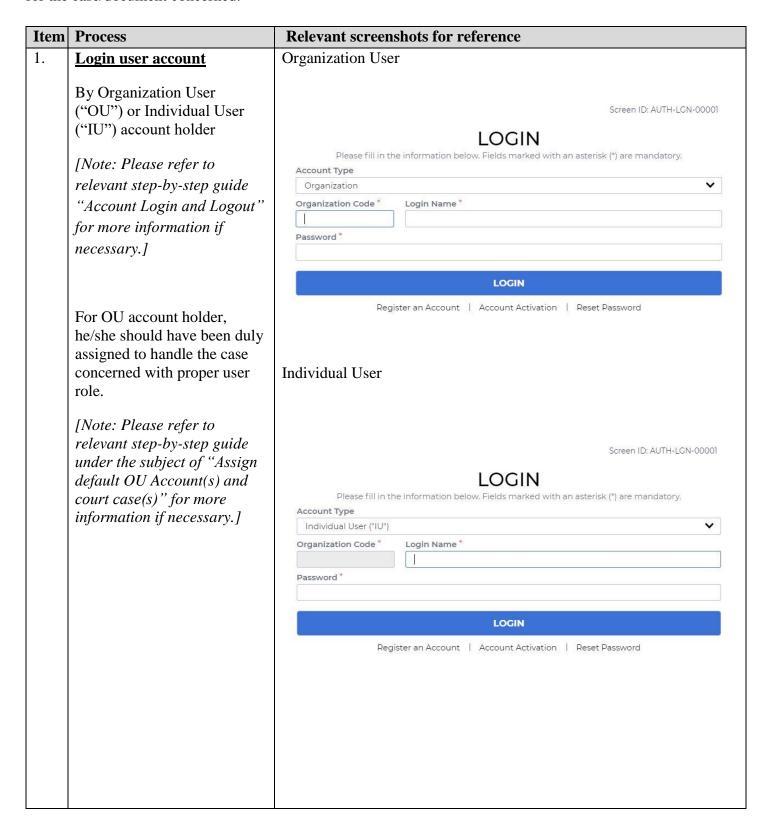

| Item | Process                                         | Relevant screenshots for reference                                                                                                                                                                                                                                                                                |                |                                                                |                  |  |  |
|------|-------------------------------------------------|-------------------------------------------------------------------------------------------------------------------------------------------------------------------------------------------------------------------------------------------------------------------------------------------------------------------|----------------|----------------------------------------------------------------|------------------|--|--|
| 12.  | <b>Confirmation message sent</b>                | he message box of OU/                                                                                                                                                                                                                                                                                             |                |                                                                |                  |  |  |
|      | to the message box of OU/                       |                                                                                                                                                                                                                                                                                                                   |                |                                                                |                  |  |  |
|      | IU as appropriate                               | Message Box                                                                                                                                                                                                                                                                                                       |                | Scieenic                                                       | 2. EXT-W3G-00001 |  |  |
|      |                                                 | All Read Unread                                                                                                                                                                                                                                                                                                   |                |                                                                | G                |  |  |
|      | Login and access Message                        | SUBJECT                                                                                                                                                                                                                                                                                                           | ▼ DATE/TIME    | FROM                                                           | FILE Ø           |  |  |
|      | Box>                                            | [DCPI 42/2022] Document(s) Filed / Lodged                                                                                                                                                                                                                                                                         | 15:47          | Court Registry, District Court                                 | -                |  |  |
|      |                                                 | [DCPI 42/2022] New Electronic Submission Received                                                                                                                                                                                                                                                                 | 14:18          | Court Registry, District Court                                 | 479KB            |  |  |
|      | Click the message header to                     | [DCPI 42/2022] Document(s) Filed / Lodged                                                                                                                                                                                                                                                                         | 27/01/2022     | Court Registry, District Court                                 |                  |  |  |
|      | read the content                                | [DCPI 42/2022] Draft Order/Judgment/Certificate/Allocatur A                                                                                                                                                                                                                                                       | 27/01/2022     | Court Registry, District Court                                 | 261KB            |  |  |
|      |                                                 | [DCPI 42/2022] Document(s) Filed / Lodged                                                                                                                                                                                                                                                                         | 27/01/2022     | Court Registry, District Court                                 | -                |  |  |
|      |                                                 | [DCPI 42/2022] Draft Order/Judgment/Certificate/Allocatur A                                                                                                                                                                                                                                                       |                | Court Registry, District Court                                 | 252KB            |  |  |
|      |                                                 | [DCPI 42/2022] Document(s) Filed / Lodged                                                                                                                                                                                                                                                                         | 27/01/2022     | Court Registry, District Court                                 |                  |  |  |
|      |                                                 | [DCPI 42/2022] Document(s) Filed / Lodged                                                                                                                                                                                                                                                                         | 27/01/2022     | Court Registry, District Court                                 | -                |  |  |
|      |                                                 | From Court Registry, District Court To 265.E0843000020  This message serves to confirm the acceptance of the submission submitted via iCMS on 28/01/2022 14:18. (Time is expressed in 24-1 DCPI 42/2022 - Judgment, 判決 / 判詞 - DRN:112390000294  If the document requires determination or approval from the Court | nour format.)  |                                                                |                  |  |  |
| 13.  | Internal process by<br>Judiciary                | Sender will receive message in iCMS message box after approval on the draft  [Note: Sender will receive a separate message in iCMS message box if the draft is found not in order.]                                                                                                                               |                |                                                                |                  |  |  |
| 14.  | Draft approved message                          | Message box with message header(s) appears on the landing page                                                                                                                                                                                                                                                    |                |                                                                |                  |  |  |
|      | sent to the message box of OU/IU as appropriate |                                                                                                                                                                                                                                                                                                                   |                |                                                                |                  |  |  |
|      |                                                 | All Read Unread                                                                                                                                                                                                                                                                                                   |                |                                                                | C                |  |  |
|      | Login and access Message                        | CUDIFOT                                                                                                                                                                                                                                                                                                           | DATETUAE       | FDOM                                                           | FU F &           |  |  |
|      | Box>                                            | SUBJECT                                                                                                                                                                                                                                                                                                           | ▼ DATE/TIME    | FROM                                                           | FILE Ø           |  |  |
|      |                                                 | [DCPI 42/2022] Document(s) Filed / Lodged                                                                                                                                                                                                                                                                         | 15:57          | Court Registry, District Court                                 |                  |  |  |
|      | Click the message header to                     | [DCPI 42/2022] Draft Order/Judgment/Certificate/Allocatur A                                                                                                                                                                                                                                                       | 15:50<br>15:47 | Court Registry, District Court                                 | 488KB            |  |  |
|      | read the content                                | [DCPI 42/2022] Document(s) Filed / Lodged  [DCPI 42/2022] Hearing Scheduled and / or Notice of Hearing                                                                                                                                                                                                            | 27/01/2022     | Court Registry, District Court                                 | 261KB            |  |  |
|      | read the content                                | [DCPI 42/2022] Hearing Scheduled and / or Notice of Hearing  [DCPI 42/2022] Document(s) Filed / Lodged                                                                                                                                                                                                            | 27/01/2022     | Court Registry, District Court Court Registry, District Court  | 261KB            |  |  |
|      |                                                 | [DCPI 42/2022] Document(s) Filed / Loaged  [DCPI 42/2022] Draft Order/Judgment/Certificate/Allocatur A                                                                                                                                                                                                            | 27/01/2022     | Court Registry, District Court  Court Registry, District Court | 252KB            |  |  |
|      |                                                 | [DCPI 42/2022] Draft Order/Jüdgment/Certificate/Allocatur A  [DCPI 42/2022] Document(s) Filed / Lodged                                                                                                                                                                                                            | 27/01/2022     | Court Registry, District Court                                 | -                |  |  |
|      |                                                 | [DCPI 42/2022] Document(s) Filed / Lodged                                                                                                                                                                                                                                                                         | 27/01/2022     | Court Registry, District Court                                 | 2)               |  |  |
|      |                                                 |                                                                                                                                                                                                                                                                                                                   |                |                                                                |                  |  |  |