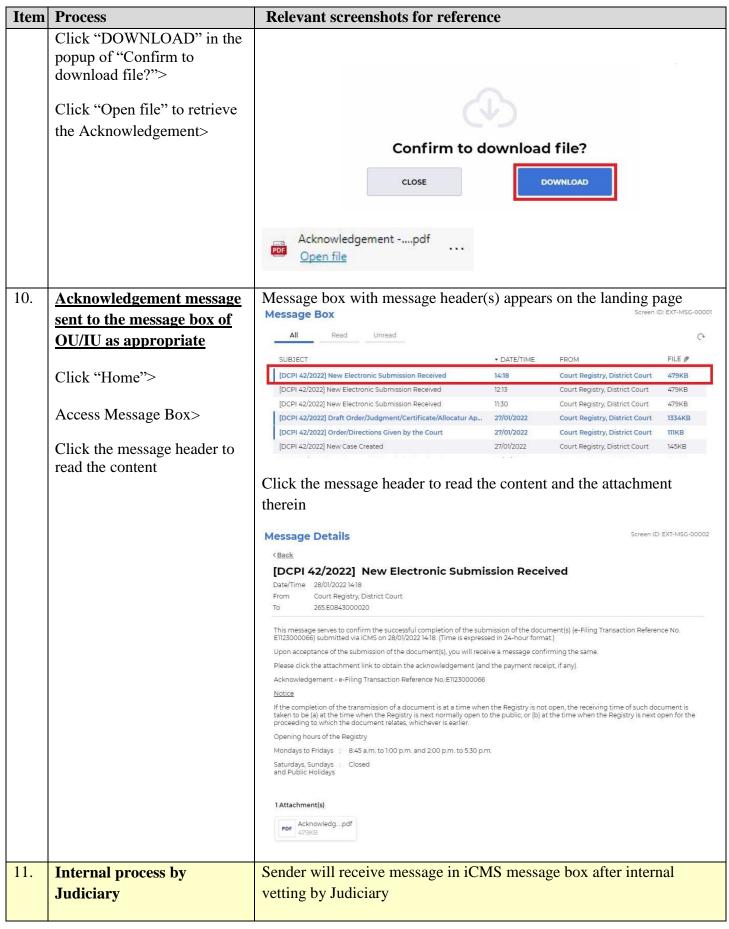

| Item | Process | Relevant screenshots for reference                                                                                                                                                                                                |     |  |
|------|---------|-----------------------------------------------------------------------------------------------------------------------------------------------------------------------------------------------------------------------------------|-----|--|
|      |         | Click the message header to read the content and the attachment                                                                                                                                                                   |     |  |
|      |         | therein                                                                                                                                                                                                                           |     |  |
|      |         | Message Details Screen ID: EXT-MSG-000                                                                                                                                                                                            | )02 |  |
|      |         | < Back                                                                                                                                                                                                                            |     |  |
|      |         | [DCPI 42/2022] Draft Order/Judgment/Certificate/Allocatur Approved by the<br>Court                                                                                                                                                |     |  |
|      |         | Date/Time 28/01/2022 15:50                                                                                                                                                                                                        |     |  |
|      |         | From Court Registry, District Court                                                                                                                                                                                               |     |  |
|      |         | To 265.E0843000020                                                                                                                                                                                                                |     |  |
|      |         | This message serves to inform you that the draft document(s)(e-Filing Transaction Reference No. E1123000066) submitted via iCMS on 28/01/2022 14:18 has / have been approved by the Court. (Time is expressed in 24-hour format.) |     |  |
|      |         | Approved draft was attached. When uploading the faired version of the document, please select "For Sealing" in the "Purpose" field and quote the DRN of this approved draft for our further processing.                           |     |  |
|      |         | Please click the attachment link to obtain the approved draft.                                                                                                                                                                    |     |  |
|      |         | DCPI 42/2022 - Judgment, 判決 / 判詞 lodged on 28/01/2022 - DRN:112390000294                                                                                                                                                          |     |  |
|      |         | 1 Attachment(s)                                                                                                                                                                                                                   |     |  |
|      |         | PDF DCPI 42-202pdf 252KB                                                                                                                                                                                                          |     |  |
|      |         |                                                                                                                                                                                                                                   |     |  |