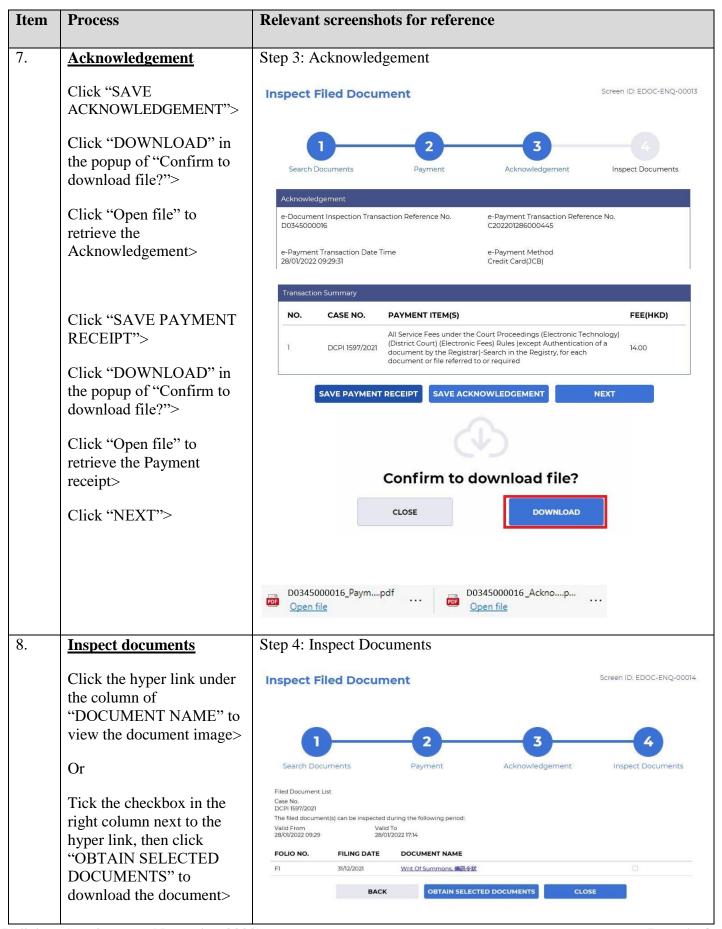

## **Inspect case originating document**

This step-by-step guide outlines the general process required to inspect documents using iCMS. It is for general guidance only. The screenshots provided hereunder are for general illustration purpose and may not be specific for the case/document concerned.











| Item     | Process                                                                            | Relevant screenshots for reference                                                                                                                                                                         |                                                                                                                                                            |                                                                                                         |                                                                                                          |
|----------|------------------------------------------------------------------------------------|--------------------------