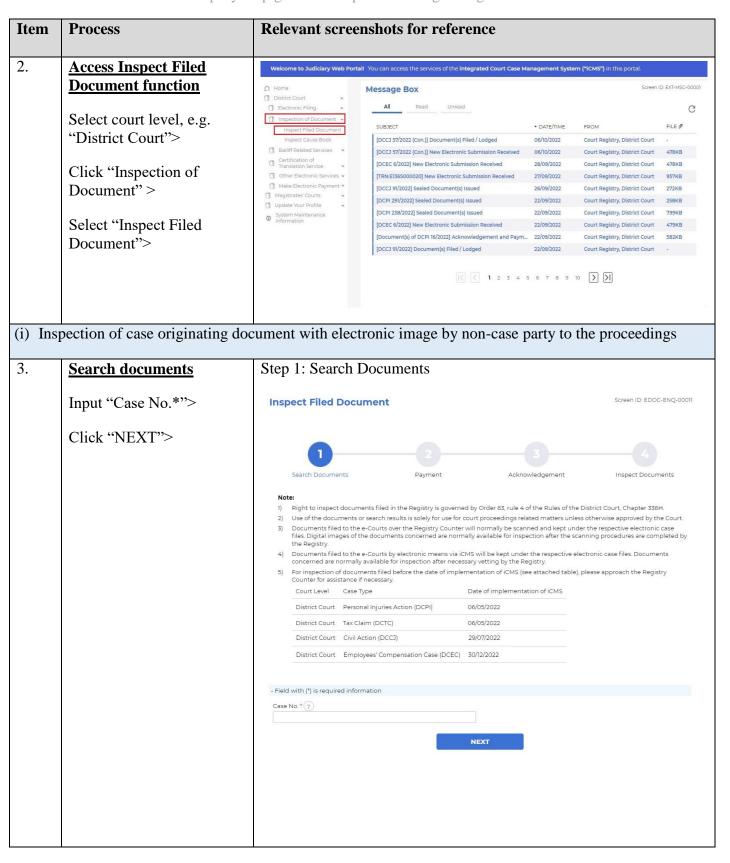

## **Inspect case originating document**

This step-by-step guide outlines the general process required to inspect documents using iCMS. It is for general guidance only. The screenshots provided hereunder are for general illustration purpose and may not be specific for the case/document concerned.











| Item     | Process                                                                            | Relevant screenshots for reference                                                                                                                                                                         |                                                                                                                                                            |                                                                                                         |                                                                                                          |
|----------|------------------------------------------------------------------------------------|----------------------