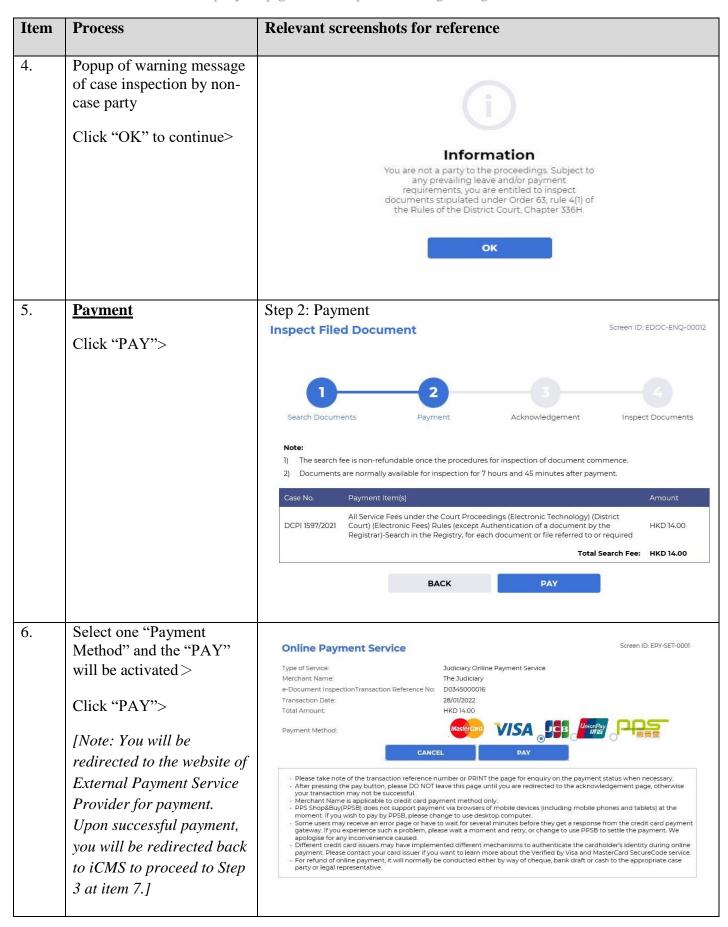

## **Inspect case originating document**

This step-by-step guide outlines the general process required to inspect documents using iCMS. It is for general guidance only. The screenshots provided hereunder are for general illustration purpose and may not be specific for the case/document concerned.











| Item     | Process                                                                            | Relevant screenshots for reference                                                                                                                                                                         |                                                                                                                                                            |                                                                                                         |                                                                                                          |
|----------|------------------------------------------------------------------------------------|------------------------