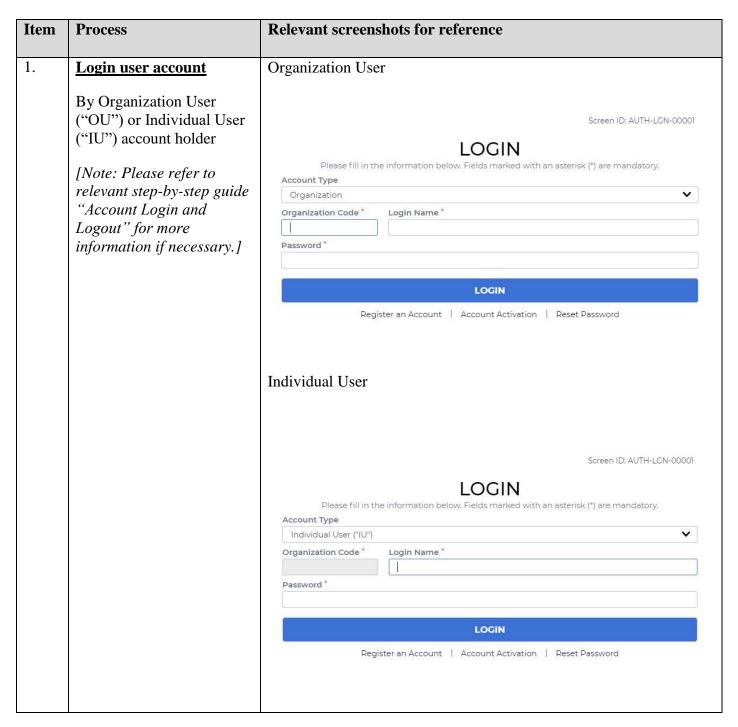

## **Inspect case originating document**

This step-by-step guide outlines the general process required to inspect documents using iCMS. It is for general guidance only. The screenshots provided hereunder are for general illustration purpose and may not be specific for the case/document concerned.











| Item     | Process                                                                            | Relevant screenshots for reference                                                                                                                                                                         |                                                                                                                                                            |                                                                                                         |                                                                                                          |
|----------|------------------------------------------------------------------------------------|--------------------