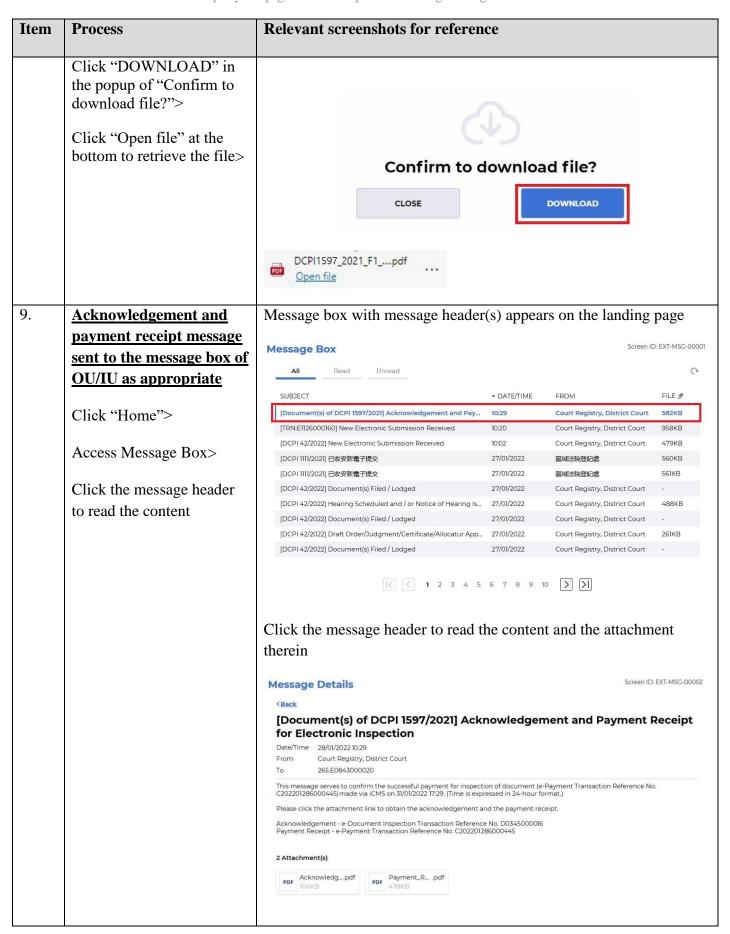

| Item     | Process                                                                            | Relevant screenshots for reference                                                                                                                                                                         |                                                                                                                                                            |                                                                                                         |                                                                                                          |
|----------|------------------------------------------------------------------------------------|------------------------------------------------------------------------------------------------------------------------------------------------------------------------------------------------------------|------------------------------------------------------------------------------------------------------------------------------------------------------------|---------------------------------------------------------------------------------------------------------|----------------------------------------------------------------------------------------------------------|
| (ii) Ins | spection of case originating do                                                    | cument without electro                                                                                                                                                                                     | onic image                                                                                                                                                 |                                                                                                         |                                                                                                          |
| 10.      | Search documents                                                                   | Step 1: Search Documents                                                                                                                                                                                   |                                                                                                                                                            |                                                                                                         |                                                                                                          |
|          | Input "Case No.*">                                                                 | Inspect Filed Document                                                                                                                                                                                     |                                                                                                                                                            |                                                                                                         | Screen ID: EDOC-ENQ-00011                                                                                |
|          | Click "NEXT">                                                                      |                                                                                                                                                                                                            |                                                                                                                                                            |                                                                                                         |                                                                                                          |
|          |                                                                                    | Search Documents                                                                                                                                                                                           | Payment                                                                                                                                                    | Acknowledgement                                                                                         | Inspect Documents                                                                                        |
|          |                                                                                    | 3) Documents filed to the e-Courts of files. Digital images of the docum the Registry. 4) Documents filed to the e-Courts be concerned are normally available.                                             | ver the Registry Counter<br>ents concerned are norm<br>y electronic means via io<br>or inspection after neces<br>before the date of imple<br>Action (DCPI) | mentation of iCMS (see attached table), Date of implementation of iCMS 06/05/2022 06/05/2022 29/07/2022 | er the respective electronic case<br>nning procedures are completed by<br>ectronic case files. Documents |
| 11.      | Availability of electronic record  Alert for document not available for electronic | Document(s) below is/are not available for electronic inspection.  FOLIO NO. FILING DATE DOCUMENT NAME                                                                                                     |                                                                                                                                                            |                                                                                                         |                                                                                                          |
|          | inspection                                                                         | F1 30                                                                                                                                                                                                      | 0/12/2021                                                                                                                                                  | Writ Of Summons<br>for Scanning)                                                                        | s, 傳訊令狀 (Pending                                                                                         |
|          |                                                                                    | Please approach the Registry Counter for assistance if necessary.  OK  Color Legend:  Blue (Text in bold font)  Electronic record will be available at a later time when the processing work is completed. |                                                                                                                                                            |                                                                                                         |                                                                                                          |