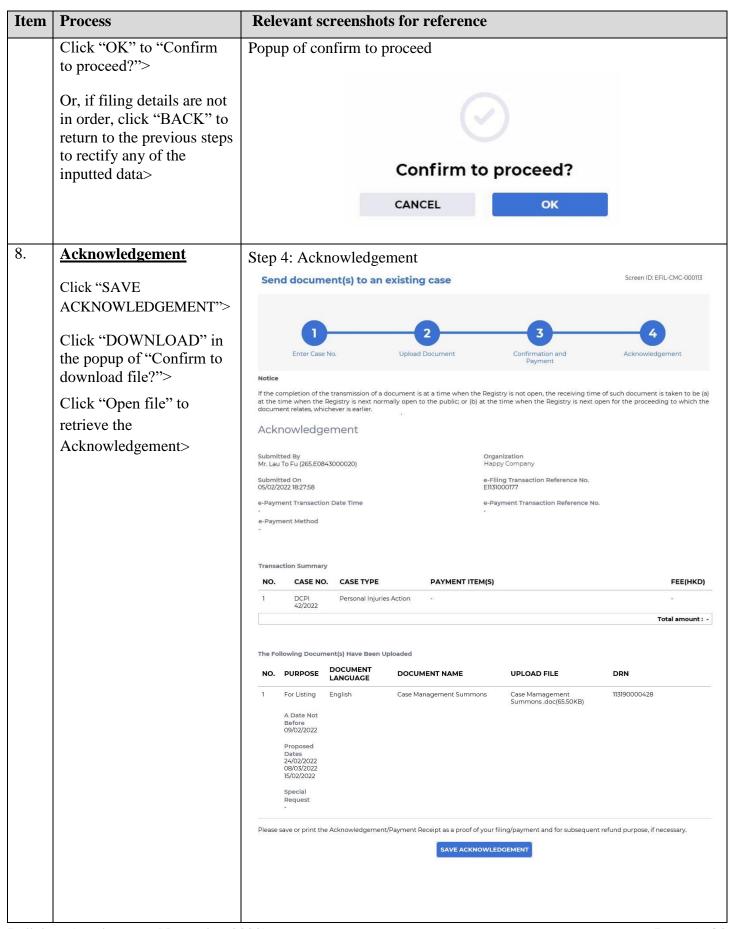

## **File Case Management Summons**

This step-by-step guide outlines the general process required to send documents using iCMS. It is for general guidance only. The screenshots provided hereunder are for general illustration purpose and may not be specific for the case/document concerned.

## Step-by-step guide - "File Case Management Summons"

| Item | Process | Relevant screenshots for reference                                                                                                                                                                                                                                                                                                                                              |  |  |
|------|---------|---------------------------------------------------------------------------------------------------------------------------------------------------------------------------------------------------------------------------------------------------------------------------------------------------------------------------------------------------------------------------------|--|--|
|      |         | Click the message header to read the content and the attachment therein                                                                                                                                                                                                                                                                                                         |  |  |
|      |         | Message Details         Screen ID: EXT-MSG-00002           ✓ Back         [DCPI 42/2022] Sealed Document(s) Issued           Date/Time         07/02/2022 10.52           From         Court Registry, District Court           To         265.E0843000020                                                                                                                      |  |  |
|      |         | This message serves to confirm the issue of the document(s) (e-Filing Transaction Reference No. E1131000177) submitted via iCMS on 07/02/2022 10.27. (Time is expressed in 24-hour format.)  Please click the attachment link to obtain the sealed document(s).  DCPI 42/2022 - Inter partes Summons (Case Management Summons), 案件管理傳算 - DRN:113190000428  1 Attachment(s)  PDF |  |  |
|      |         |                                                                                                                                                                                                                                                                                                                                                                                 |  |  |