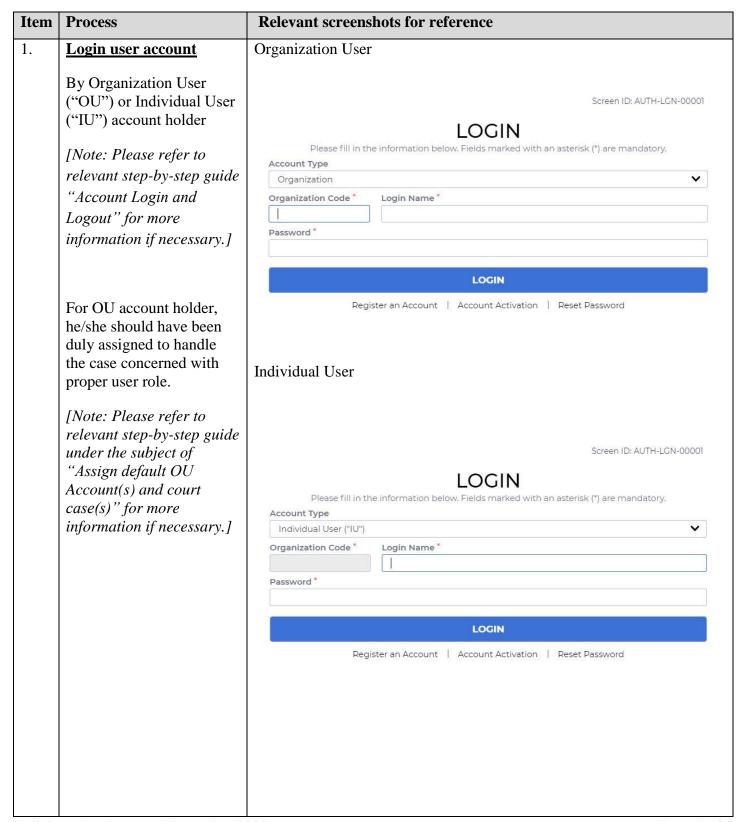

## **File Case Management Summons**

This step-by-step guide outlines the general process required to send documents using iCMS. It is for general guidance only. The screenshots provided hereunder are for general illustration purpose and may not be specific for the case/document concerned.