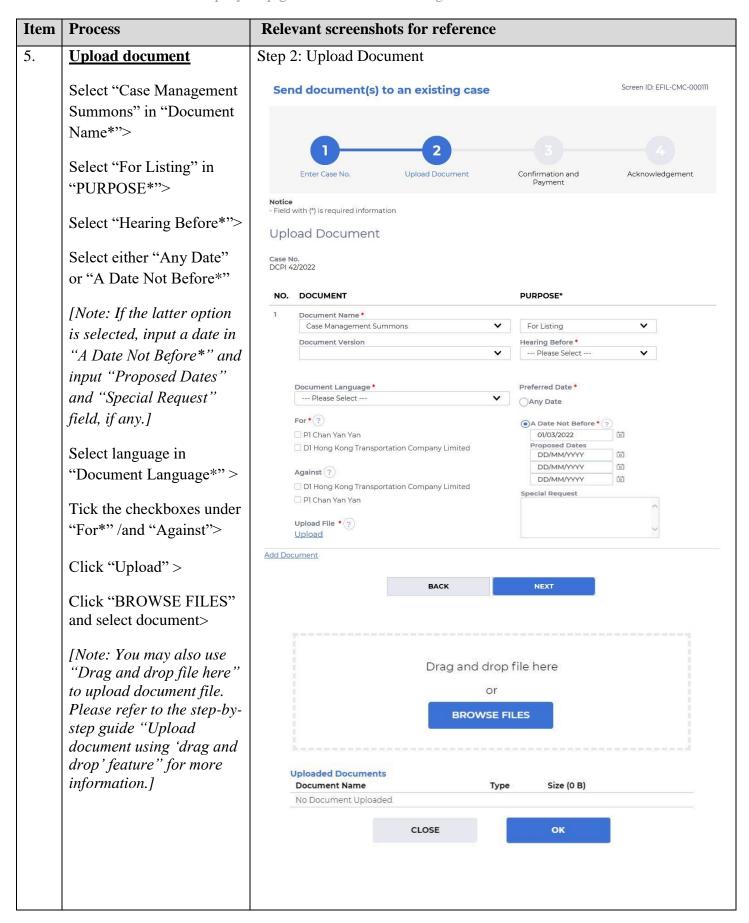

## **File Case Management Summons**

This step-by-step guide outlines the general process required to send documents using iCMS. It is for general guidance only. The screenshots provided hereunder are for general illustration purpose and may not be specific for the case/document concerned.