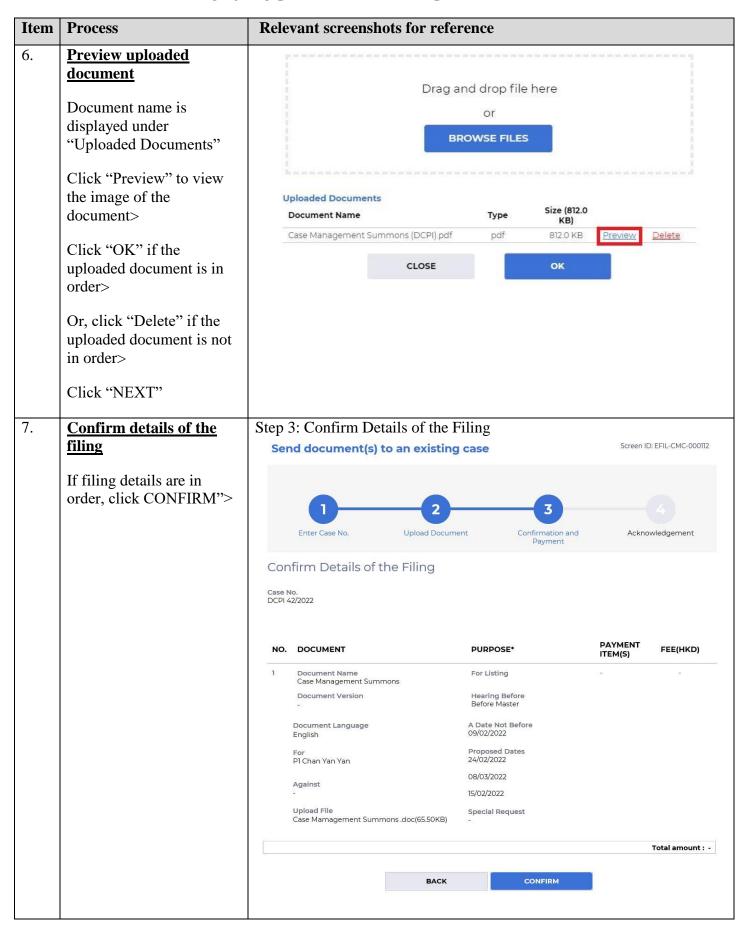

## **File Case Management Summons**

This step-by-step guide outlines the general process required to send documents using iCMS. It is for general guidance only. The screenshots provided hereunder are for general illustration purpose and may not be specific for the case/document concerned.