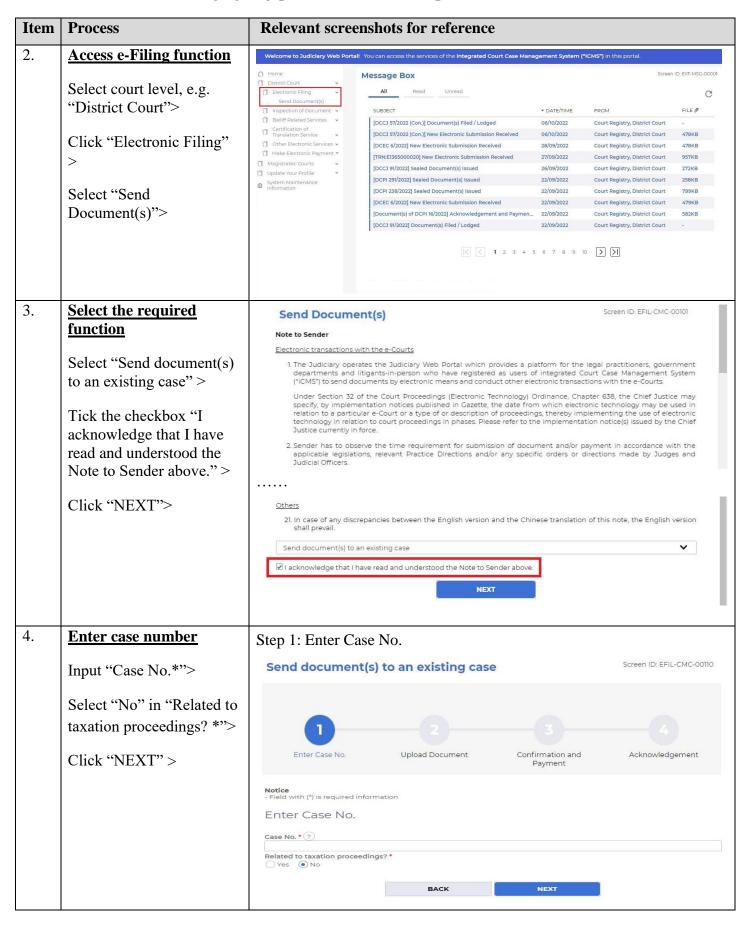

## **File Case Management Summons**

This step-by-step guide outlines the general process required to send documents using iCMS. It is for general guidance only. The screenshots provided hereunder are for general illustration purpose and may not be specific for the case/document concerned.