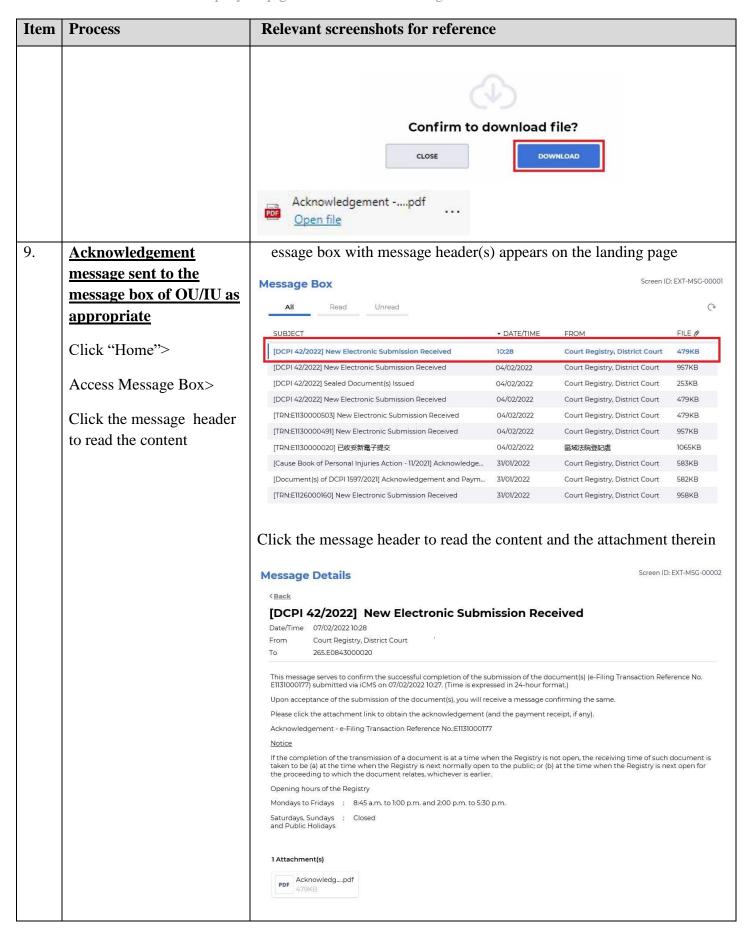

## **File Case Management Summons**

This step-by-step guide outlines the general process required to send documents using iCMS. It is for general guidance only. The screenshots provided hereunder are for general illustration purpose and may not be specific for the case/document concerned.

## Step-by-step guide - "File Case Management Summons"

| Item | Process | Relevant screenshots for reference                                                                                                                                                                                                                                                                                                                                              |  |  |
|------|---------|---------------------------------------------------------------------------------------------------------------------------------------------------------------------------------------------------------------------------------------------------------------------------------------------------------------------------------------------------------------------------------|--|--|
|      |         | Click the message header to read the content and the attachment therein                                                                                                                                                                                                                                                                                                         |  |  |
|      |         | Message Details         Screen ID: EXT-MSG-00002           ✓ Back         [DCPI 42/2022] Sealed Document(s) Issued           Date/Time         07/02/2022 10.52           From         Court Registry, District Court           To         265.E0843000020                                                                                                                      |  |  |
|      |         | This message serves to confirm the issue of the document(s) (e-Filing Transaction Reference No. E1131000177) submitted via iCMS on 07/02/2022 10.27. (Time is expressed in 24-hour format.)  Please click the attachment link to obtain the sealed document(s).  DCPI 42/2022 - Inter partes Summons (Case Management Summons), 案件管理傳算 - DRN:113190000428  1 Attachment(s)  PDF |  |  |
|      |         |                                                                                                                                                                                                                                                                                                                                                                                 |  |  |

Internal process by Judiciary