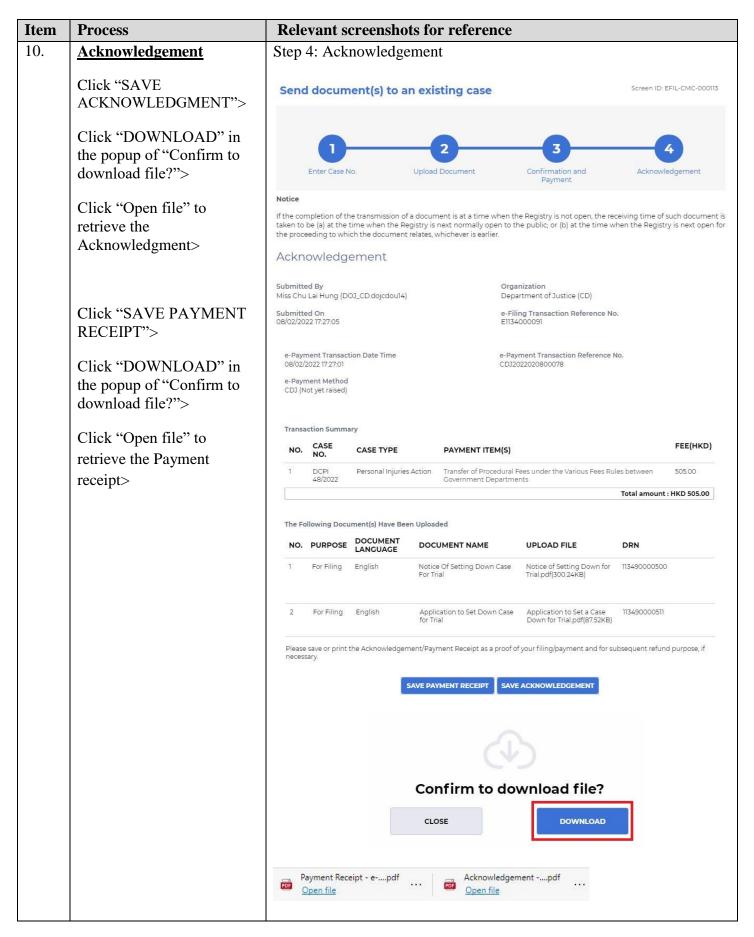

| Item | Process                                                                                                                                                                                                                                                                        | Relevant screenshots for reference                                                                                                                                                                                        |  |  |  |
|------|--------------------------------------------------------------------------------------------------------------------------------------------------------------------------------------------------------------------------------------------------------------------------------|---------------------------------------------------------------------------------------------------------------------------------------------------------------------------------------------------------------------------|--|--|--|
| 1.   | Login user account                                                                                                                                                                                                                                                             | Organization User                                                                                                                                                                                                         |  |  |  |
|      | By Organization User ("OU") of Government Department  [Note: Please refer to relevant step-by-step guide "Account Login and Logout" for more information if necessary.]                                                                                                        | Screen ID: AUTH-LGN-00001  LOGIN  Please fill in the information below. Fields marked with an asterisk (*) are mandatory.  Account Type  Organization  Organization Code *  Login Name *  LOGIN  Designation Login Name * |  |  |  |
|      | For OU account holder, he/she should have been duly assigned to handle the case concerned with proper user role.  [Note: Please refer to relevant step-by-step guide under the subject of "Assign default OU Account(s) and court case(s)" for more information if necessary.] | Register an Account   Account Activation   Reset Password                                                                                                                                                                 |  |  |  |