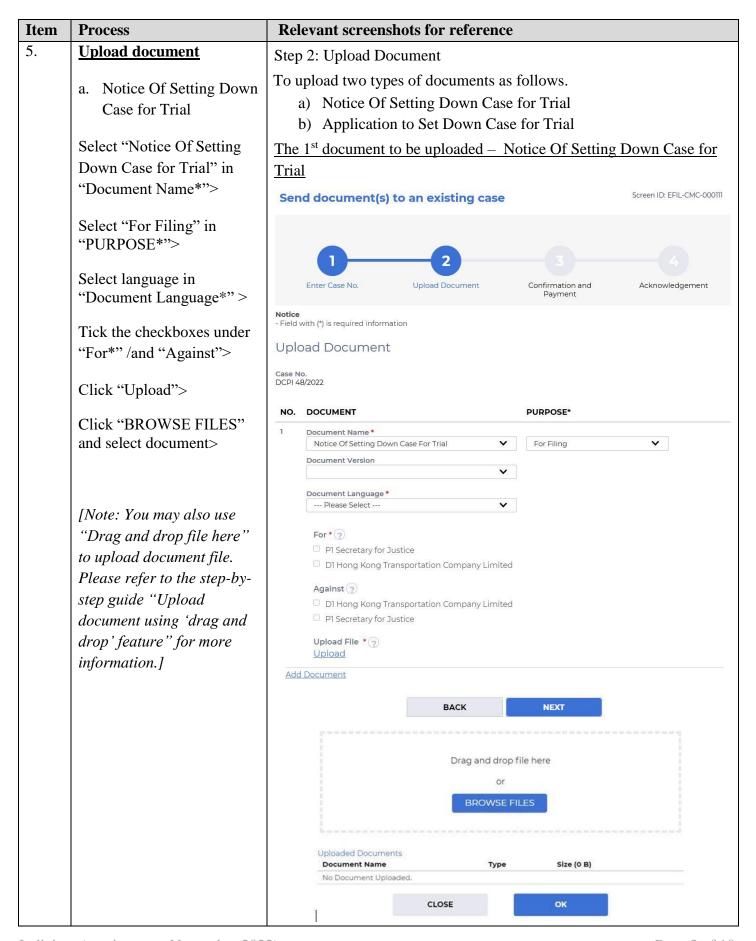

| Item | Process                                                                 | Relevant screenshots for reference                                                                                                                                                                                                                                                                    |                                                 |             |                                |                  |  |  |
|------|-------------------------------------------------------------------------|-------------------------------------------------------------------------------------------------------------------------------------------------------------------------------------------------------------------------------------------------------------------------------------------------------|-------------------------------------------------|-------------|--------------------------------|------------------|--|--|
| 13.  | Confirmation message                                                    | Message box with message header(s) appears on the landing page  Message Box  Screen ID: EXT-MSG-00001                                                                                                                                                                                                 |                                                 |             |                                |                  |  |  |
|      | sent to the message box of                                              |                                                                                                                                                                                                                                                                                                       |                                                 |             |                                |                  |  |  |
|      | OII                                                                     |                                                                                                                                                                                                                                                                                                       |                                                 |             |                                |                  |  |  |
|      |                                                                         | All                                                                                                                                                                                                                                                                                                   | Read Unread                                     |             |                                | C                |  |  |
|      | Login and access Message                                                | SUBJECT                                                                                                                                                                                                                                                                                               |                                                 | ▼ DATE/TIME | FROM                           | FILE Ø           |  |  |
|      | Box>                                                                    | [DCPI 48/2                                                                                                                                                                                                                                                                                            | 2022] Document(s) Filed / Lodged                | 12:25       | Court Registry, District Court |                  |  |  |
|      |                                                                         | [DCPI 48/2                                                                                                                                                                                                                                                                                            | 2022] Document(s) Filed / Lodged                | 12:25       | Court Registry, District Court | -                |  |  |
|      | Click the message header to                                             | [DCPI 48/2                                                                                                                                                                                                                                                                                            | 022] Document(s) Filed / Lodged                 | 12:21       | Court Registry, District Court |                  |  |  |
|      | read the content                                                        | [DCPI 48/2                                                                                                                                                                                                                                                                                            | 022] New Electronic Submission Received         | 08/02/2022  | Court Registry, District Court | 957KB            |  |  |
|      | read the content                                                        |                                                                                                                                                                                                                                                                                                       | (022] New Electronic Submission Received        | 08/02/2022  | Court Registry, District Court | 957KB            |  |  |
|      |                                                                         | -                                                                                                                                                                                                                                                                                                     | 022-2] New Taxation Bill Created                | 07/02/2022  | Court Registry, District Court |                  |  |  |
|      |                                                                         |                                                                                                                                                                                                                                                                                                       | 000135] New Electronic Submission Received      | 07/02/2022  | Court Registry, District Court | 957KB            |  |  |
|      |                                                                         |                                                                                                                                                                                                                                                                                                       | 022] New Case Created                           | 28/01/2022  | Court Registry, District Court | 248KB<br>958KB   |  |  |
|      |                                                                         |                                                                                                                                                                                                                                                                                                       | 000044] New Electronic Submission Received      | 28/01/2022  | Court Registry, District Court |                  |  |  |
|      |                                                                         | [TRN:EIII2                                                                                                                                                                                                                                                                                            | 000165] New Electronic Submission Received      | 17/01/2022  | Court Registry, District Court | 479KB            |  |  |
|      |                                                                         | Message Details <back 02="" 09="" 12:25="" 2022="" 2022]="" 48="" [dcpi="" court="" court<="" date="" district="" document(s)="" filed="" from="" lodged="" registry,="" th="" time=""></back>                                                                                                        |                                                 |             |                                |                  |  |  |
|      |                                                                         | To                                                                                                                                                                                                                                                                                                    | DOJ_CD.dojcdoul4                                |             |                                |                  |  |  |
|      |                                                                         | This message serves to confirm the acceptance of the submission of the document(s)[e-Filing Transaction Reference No. E1134000091] submitted via iCMS on 08/02/2022 17:27. (Time is expressed in 24-hour format.)  DCPI 48/2022 - Notice Of Setting Down Case For Trial, 案件排期審訊通知書 - DRN:113490000500 |                                                 |             |                                |                  |  |  |
|      |                                                                         |                                                                                                                                                                                                                                                                                                       |                                                 |             |                                |                  |  |  |
|      |                                                                         |                                                                                                                                                                                                                                                                                                       |                                                 |             |                                |                  |  |  |
|      |                                                                         | If the document requires determination or approval from the Court, you will be informed of the outcome in due course.                                                                                                                                                                                 |                                                 |             |                                |                  |  |  |
|      |                                                                         | Message                                                                                                                                                                                                                                                                                               | Details                                         |             | Screen ID                      | ): EXT-MSG-00002 |  |  |
|      |                                                                         | < Back                                                                                                                                                                                                                                                                                                |                                                 |             |                                |                  |  |  |
|      |                                                                         | [DCPI 48/2022] Document(s) Filed / Lodged  Date/Time 09/02/202212:25 From Court Registry, District Court                                                                                                                                                                                              |                                                 |             |                                |                  |  |  |
|      |                                                                         | То                                                                                                                                                                                                                                                                                                    | Court Registry, District Court DOJ_CD.dojcdou14 |             |                                |                  |  |  |
|      |                                                                         | This message serves to confirm the acceptance of the submission of the document(s)(e-FilingTransaction Reference No. El134000091)                                                                                                                                                                     |                                                 |             |                                |                  |  |  |
|      |                                                                         | submitted via iCMS on 08/02/2022 17:27. (Time is expressed in 24-hour format.)  DCDI 48/2022 - Application to Set Down Case for Trial 家/计维彻索证中等,DDN:117400000511                                                                                                                                      |                                                 |             |                                |                  |  |  |
|      |                                                                         | DCPI 48/2022 - Application to Set Down Case for Trial, 案件排期審訊申請 - DRN:113490000511                                                                                                                                                                                                                    |                                                 |             |                                |                  |  |  |
|      |                                                                         | If the document requires determination or approval from the Court, you will be informed of the outcome in due course.                                                                                                                                                                                 |                                                 |             |                                |                  |  |  |
|      |                                                                         |                                                                                                                                                                                                                                                                                                       |                                                 |             |                                |                  |  |  |
|      |                                                                         |                                                                                                                                                                                                                                                                                                       |                                                 |             |                                |                  |  |  |
| 14.  | Intermal Process by Conder will receive masses in iCMC masses have with |                                                                                                                                                                                                                                                                                                       |                                                 |             |                                |                  |  |  |
| 14.  | Internal Process by                                                     | Sender will receive message in iCMS message box with Notice of Hearing  [Note: Sender will receive a separate message in iCMS message box if                                                                                                                                                          |                                                 |             |                                |                  |  |  |
|      | Judiciary                                                               |                                                                                                                                                                                                                                                                                                       |                                                 |             |                                |                  |  |  |
|      |                                                                         |                                                                                                                                                                                                                                                                                                       |                                                 |             |                                |                  |  |  |
|      | [Note: Sender will receive                                              |                                                                                                                                                                                                                                                                                                       |                                                 |             |                                |                  |  |  |
|      | further message only if a                                               | the documents are found not in order.]                                                                                                                                                                                                                                                                |                                                 |             |                                |                  |  |  |
|      | date for trial has already                                              |                                                                                                                                                                                                                                                                                                       |                                                 |             |                                |                  |  |  |
|      | ·                                                                       |                                                                                                                                                                                                                                                                                                       |                                                 |             |                                |                  |  |  |
|      | been given at the earlier                                               |                                                                                                                                                                                                                                                                                                       |                                                 |             |                                |                  |  |  |
|      | case management hearing.]                                               |                                                                                                                                                                                                                                                                                                       |                                                 |             |                                |                  |  |  |
|      |                                                                         |                                                                                                                                                                                                                                                                                                       |                                                 |             |                                |                  |  |  |