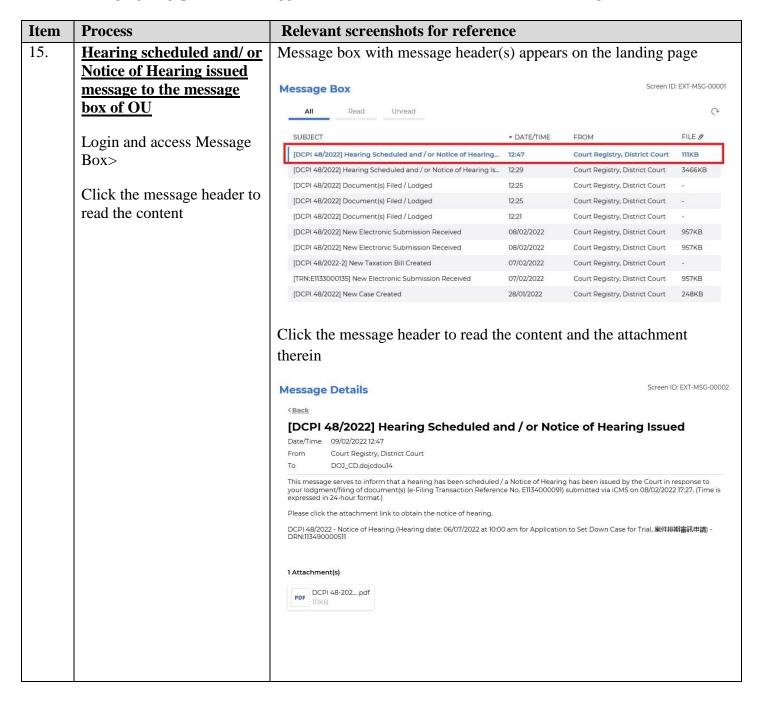

| Item | Process                                                                 | Relevant screenshots for reference                                                                                                                                                                                                                                                                    |                                                 |             |                                |                  |  |  |
|------|-------------------------------------------------------------------------|-------------------------------------------------------------------------------------------------------------------------------------------------------------------------------------------------------------------------------------------------------------------------------------------------------|-------------------------------------------------|-------------|--------------------------------|------------------|--|--|
| 13.  | Confirmation message                                                    | Message box with message header(s) appears on the landing page  Message Box  Screen ID: EXT-MSG-00001                                                                                                                                                                                                 |                                                 |             |                                |                  |  |  |
|      | sent to the message box of                                              |                                                                                                                                                                                                                                                                                                       |                                                 |             |                                |                  |  |  |
|      | OII                                                                     |                                                                                                                                                                                                                                                                                                       |                                                 |             |                                |                  |  |  |
|      |                                                                         | All                                                                                                                                                                                                                                                                                                   | Read Unread                                     |             |                                | C                |  |  |
|      | Login and access Message                                                | SUBJECT                                                                                                                                                                                                                                                                                               |                                                 | ▼ DATE/TIME | FROM                           | FILE Ø           |  |  |
|      | Box>                                                                    | [DCPI 48/2                                                                                                                                                                                                                                                                                            | 2022] Document(s) Filed / Lodged                | 12:25       | Court Registry, District Court |                  |  |  |
|      |                                                                         | [DCPI 48/2                                                                                                                                                                                                                                                                                            | 2022] Document(s) Filed / Lodged                | 12:25       | Court Registry, District Court | -                |  |  |
|      | Click the message header to                                             | [DCPI 48/2                                                                                                                                                                                                                                                                                            | 022] Document(s) Filed / Lodged                 | 12:21       | Court Registry, District Court |                  |  |  |
|      | read the content                                                        | [DCPI 48/2                                                                                                                                                                                                                                                                                            | 022] New Electronic Submission Received         | 08/02/2022  | Court Registry, District Court | 957KB            |  |  |
|      | read the content                                                        |                                                                                                                                                                                                                                                                                                       | (022] New Electronic Submission Received        | 08/02/2022  | Court Registry, District Court | 957KB            |  |  |
|      |                                                                         | -                                                                                                                                                                                                                                                                                                     | 022-2] New Taxation Bill Created                | 07/02/2022  | Court Registry, District Court |                  |  |  |
|      |                                                                         |                                                                                                                                                                                                                                                                                                       | 000135] New Electronic Submission Received      | 07/02/2022  | Court Registry, District Court | 957KB            |  |  |
|      |                                                                         |                                                                                                                                                                                                                                                                                                       | 022] New Case Created                           | 28/01/2022  | Court Registry, District Court | 248KB<br>958KB   |  |  |
|      |                                                                         |                                                                                                                                                                                                                                                                                                       | 000044] New Electronic Submission Received      | 28/01/2022  | Court Registry, District Court |                  |  |  |
|      |                                                                         | [TRN:EIII2                                                                                                                                                                                                                                                                                            | 000165] New Electronic Submission Received      | 17/01/2022  | Court Registry, District Court | 479KB            |  |  |
|      |                                                                         | Message Details <back 02="" 09="" 12:25="" 2022="" 2022]="" 48="" [dcpi="" court="" court<="" date="" district="" document(s)="" filed="" from="" lodged="" registry,="" th="" time=""></back>                                                                                                        |                                                 |             |                                |                  |  |  |
|      |                                                                         | To                                                                                                                                                                                                                                                                                                    | DOJ_CD.dojcdoul4                                |             |                                |                  |  |  |
|      |                                                                         | This message serves to confirm the acceptance of the submission of the document(s)[e-Filing Transaction Reference No. E1134000091] submitted via iCMS on 08/02/2022 17:27. (Time is expressed in 24-hour format.)  DCPI 48/2022 - Notice Of Setting Down Case For Trial, 案件排期審訊通知書 - DRN:113490000500 |                                                 |             |                                |                  |  |  |
|      |                                                                         |                                                                                                                                                                                                                                                                                                       |                                                 |             |                                |                  |  |  |
|      |                                                                         |                                                                                                                                                                                                                                                                                                       |                                                 |             |                                |                  |  |  |
|      |                                                                         | If the document requires determination or approval from the Court, you will be informed of the outcome in due course.                                                                                                                                                                                 |                                                 |             |                                |                  |  |  |
|      |                                                                         | Message                                                                                                                                                                                                                                                                                               | Details                                         |             | Screen ID                      | ): EXT-MSG-00002 |  |  |
|      |                                                                         | < Back                                                                                                                                                                                                                                                                                                |                                                 |             |                                |                  |  |  |
|      |                                                                         | [DCPI 48/2022] Document(s) Filed / Lodged  Date/Time 09/02/202212:25 From Court Registry, District Court                                                                                                                                                                                              |                                                 |             |                                |                  |  |  |
|      |                                                                         | То                                                                                                                                                                                                                                                                                                    | Court Registry, District Court DOJ_CD.dojcdou14 |             |                                |                  |  |  |
|      |                                                                         | This message serves to confirm the acceptance of the submission of the document(s)(e-FilingTransaction Reference No. El134000091)                                                                                                                                                                     |                                                 |             |                                |                  |  |  |
|      |                                                                         | submitted via iCMS on 08/02/2022 17:27. (Time is expressed in 24-hour format.)  DCDI 48/2022 - Application to Set Down Case for Trial 家/计维彻索证中等,DDN:117400000511                                                                                                                                      |                                                 |             |                                |                  |  |  |
|      |                                                                         | DCPI 48/2022 - Application to Set Down Case for Trial, 案件排期審訊申請 - DRN:113490000511                                                                                                                                                                                                                    |                                                 |             |                                |                  |  |  |
|      |                                                                         | If the document requires determination or approval from the Court, you will be informed of the outcome in due course.                                                                                                                                                                                 |                                                 |             |                                |                  |  |  |
|      |                                                                         |                                                                                                                                                                                                                                                                                                       |                                                 |             |                                |                  |  |  |
|      |                                                                         |                                                                                                                                                                                                                                                                                                       |                                                 |             |                                |                  |  |  |
| 14.  | Intermal Process by Conder will receive masses in iCMC masses have with |                                                                                                                                                                                                                                                                                                       |                                                 |             |                                |                  |  |  |
| 14.  | Internal Process by                                                     | Sender will receive message in iCMS message box with Notice of Hearing  [Note: Sender will receive a separate message in iCMS message box if                                                                                                                                                          |                                                 |             |                                |                  |  |  |
|      | Judiciary                                                               |                                                                                                                                                                                                                                                                                                       |                                                 |             |                                |                  |  |  |
|      |                                                                         |                                                                                                                                                                                                                                                                                                       |                                                 |             |                                |                  |  |  |
|      | [Note: Sender will receive                                              |                                                                                                                                                                                                                                                                                                       |                                                 |             |                                |                  |  |  |
|      | further message only if a                                               | the documents are found not in order.]                                                                                                                                                                                                                                                                |                                                 |             |                                |                  |  |  |
|      | date for trial has already                                              |                                                                                                                                                                                                                                                                                                       |                                                 |             |                                |                  |  |  |
|      | ·                                                                       |                                                                                                                                                                                                                                                                                                       |                                                 |             |                                |                  |  |  |
|      | been given at the earlier                                               |                                                                                                                                                                                                                                                                                                       |                                                 |             |                                |                  |  |  |
|      | case management hearing.]                                               |                                                                                                                                                                                                                                                                                                       |                                                 |             |                                |                  |  |  |
|      |                                                                         |                                                                                                                                                                                                                                                                                                       |                                                 |             |                                |                  |  |  |