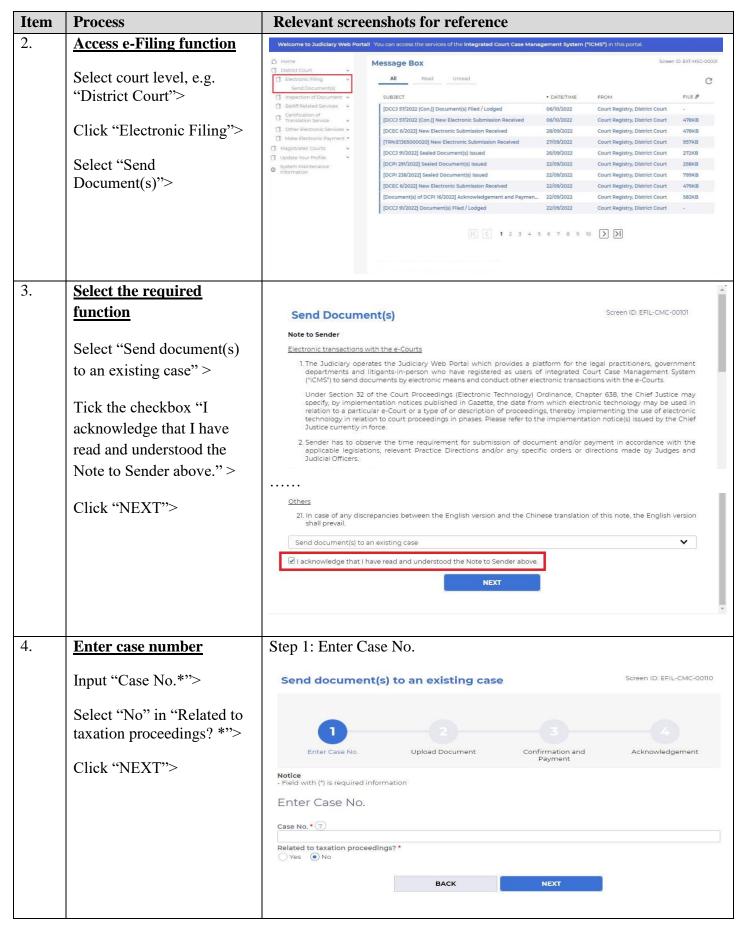

| Item | Process                                                                 | Relevant screenshots for reference                                                                                                                                                                                                                                                                    |                                                 |             |                                |                  |  |  |
|------|-------------------------------------------------------------------------|-------------------------------------------------------------------------------------------------------------------------------------------------------------------------------------------------------------------------------------------------------------------------------------------------------|-------------------------------------------------|-------------|--------------------------------|------------------|--|--|
| 13.  | Confirmation message                                                    | Message box with message header(s) appears on the landing page  Message Box  Screen ID: EXT-MSG-00001                                                                                                                                                                                                 |                                                 |             |                                |                  |  |  |
|      | sent to the message box of                                              |                                                                                                                                                                                                                                                                                                       |                                                 |             |                                |                  |  |  |
|      | OII                                                                     |                                                                                                                                                                                                                                                                                                       |                                                 |             |                                |                  |  |  |
|      |                                                                         | All                                                                                                                                                                                                                                                                                                   | Read Unread                                     |             |                                | C                |  |  |
|      | Login and access Message                                                | SUBJECT                                                                                                                                                                                                                                                                                               |                                                 | ▼ DATE/TIME | FROM                           | FILE Ø           |  |  |
|      | Box>                                                                    | [DCPI 48/2                                                                                                                                                                                                                                                                                            | 2022] Document(s) Filed / Lodged                | 12:25       | Court Registry, District Court |                  |  |  |
|      |                                                                         | [DCPI 48/2                                                                                                                                                                                                                                                                                            | 2022] Document(s) Filed / Lodged                | 12:25       | Court Registry, District Court | -                |  |  |
|      | Click the message header to                                             | [DCPI 48/2                                                                                                                                                                                                                                                                                            | 022] Document(s) Filed / Lodged                 | 12:21       | Court Registry, District Court |                  |  |  |
|      | read the content                                                        | [DCPI 48/2                                                                                                                                                                                                                                                                                            | 022] New Electronic Submission Received         | 08/02/2022  | Court Registry, District Court | 957KB            |  |  |
|      | read the content                                                        |                                                                                                                                                                                                                                                                                                       | (022] New Electronic Submission Received        | 08/02/2022  | Court Registry, District Court | 957KB            |  |  |
|      |                                                                         | -                                                                                                                                                                                                                                                                                                     | 022-2] New Taxation Bill Created                | 07/02/2022  | Court Registry, District Court |                  |  |  |
|      |                                                                         |                                                                                                                                                                                                                                                                                                       | 000135] New Electronic Submission Received      | 07/02/2022  | Court Registry, District Court | 957KB            |  |  |
|      |                                                                         |                                                                                                                                                                                                                                                                                                       | 022] New Case Created                           | 28/01/2022  | Court Registry, District Court | 248KB<br>958KB   |  |  |
|      |                                                                         |                                                                                                                                                                                                                                                                                                       | 000044] New Electronic Submission Received      | 28/01/2022  | Court Registry, District Court |                  |  |  |
|      |                                                                         | [TRN:EIII2                                                                                                                                                                                                                                                                                            | 000165] New Electronic Submission Received      | 17/01/2022  | Court Registry, District Court | 479KB            |  |  |
|      |                                                                         | Message Details <back 02="" 09="" 12:25="" 2022="" 2022]="" 48="" [dcpi="" court="" court<="" date="" district="" document(s)="" filed="" from="" lodged="" registry,="" th="" time=""></back>                                                                                                        |                                                 |             |                                |                  |  |  |
|      |                                                                         | To                                                                                                                                                                                                                                                                                                    | DOJ_CD.dojcdoul4                                |             |                                |                  |  |  |
|      |                                                                         | This message serves to confirm the acceptance of the submission of the document(s)[e-Filing Transaction Reference No. E1134000091] submitted via iCMS on 08/02/2022 17:27. (Time is expressed in 24-hour format.)  DCPI 48/2022 - Notice Of Setting Down Case For Trial, 案件排期審訊通知書 - DRN:113490000500 |                                                 |             |                                |                  |  |  |
|      |                                                                         |                                                                                                                                                                                                                                                                                                       |                                                 |             |                                |                  |  |  |
|      |                                                                         |                                                                                                                                                                                                                                                                                                       |                                                 |             |                                |                  |  |  |
|      |                                                                         | If the document requires determination or approval from the Court, you will be informed of the outcome in due course.                                                                                                                                                                                 |                                                 |             |                                |                  |  |  |
|      |                                                                         | Message                                                                                                                                                                                                                                                                                               | Details                                         |             | Screen ID                      | ): EXT-MSG-00002 |  |  |
|      |                                                                         | < Back                                                                                                                                                                                                                                                                                                |                                                 |             |                                |                  |  |  |
|      |                                                                         | [DCPI 48/2022] Document(s) Filed / Lodged  Date/Time 09/02/202212:25 From Court Registry, District Court                                                                                                                                                                                              |                                                 |             |                                |                  |  |  |
|      |                                                                         | То                                                                                                                                                                                                                                                                                                    | Court Registry, District Court DOJ_CD.dojcdou14 |             |                                |                  |  |  |
|      |                                                                         | This message serves to confirm the acceptance of the submission of the document(s)(e-FilingTransaction Reference No. El134000091)                                                                                                                                                                     |                                                 |             |                                |                  |  |  |
|      |                                                                         | submitted via iCMS on 08/02/2022 17:27. (Time is expressed in 24-hour format.)  DCDI 48/2022 - Application to Set Down Case for Trial 家/计维彻索证中等,DDN:117400000511                                                                                                                                      |                                                 |             |                                |                  |  |  |
|      |                                                                         | DCPI 48/2022 - Application to Set Down Case for Trial, 案件排期審訊申請 - DRN:113490000511                                                                                                                                                                                                                    |                                                 |             |                                |                  |  |  |
|      |                                                                         | If the document requires determination or approval from the Court, you will be informed of the outcome in due course.                                                                                                                                                                                 |                                                 |             |                                |                  |  |  |
|      |                                                                         |                                                                                                                                                                                                                                                                                                       |                                                 |             |                                |                  |  |  |
|      |                                                                         |                                                                                                                                                                                                                                                                                                       |                                                 |             |                                |                  |  |  |
| 14.  | Intermal Process by Conder will receive masses in iCMC masses have with |                                                                                                                                                                                                                                                                                                       |                                                 |             |                                |                  |  |  |
| 14.  | Internal Process by                                                     | Sender will receive message in iCMS message box with Notice of Hearing  [Note: Sender will receive a separate message in iCMS message box if                                                                                                                                                          |                                                 |             |                                |                  |  |  |
|      | Judiciary                                                               |                                                                                                                                                                                                                                                                                                       |                                                 |             |                                |                  |  |  |
|      |                                                                         |                                                                                                                                                                                                                                                                                                       |                                                 |             |                                |                  |  |  |
|      | [Note: Sender will receive                                              |                                                                                                                                                                                                                                                                                                       |                                                 |             |                                |                  |  |  |
|      | further message only if a                                               | the documents are found not in order.]                                                                                                                                                                                                                                                                |                                                 |             |                                |                  |  |  |
|      | date for trial has already                                              |                                                                                                                                                                                                                                                                                                       |                                                 |             |                                |                  |  |  |
|      | ·                                                                       |                                                                                                                                                                                                                                                                                                       |                                                 |             |                                |                  |  |  |
|      | been given at the earlier                                               |                                                                                                                                                                                                                                                                                                       |                                                 |             |                                |                  |  |  |
|      | case management hearing.]                                               |                                                                                                                                                                                                                                                                                                       |                                                 |             |                                |                  |  |  |
|      |                                                                         |                                                                                                                                                                                                                                                                                                       |                                                 |             |                                |                  |  |  |