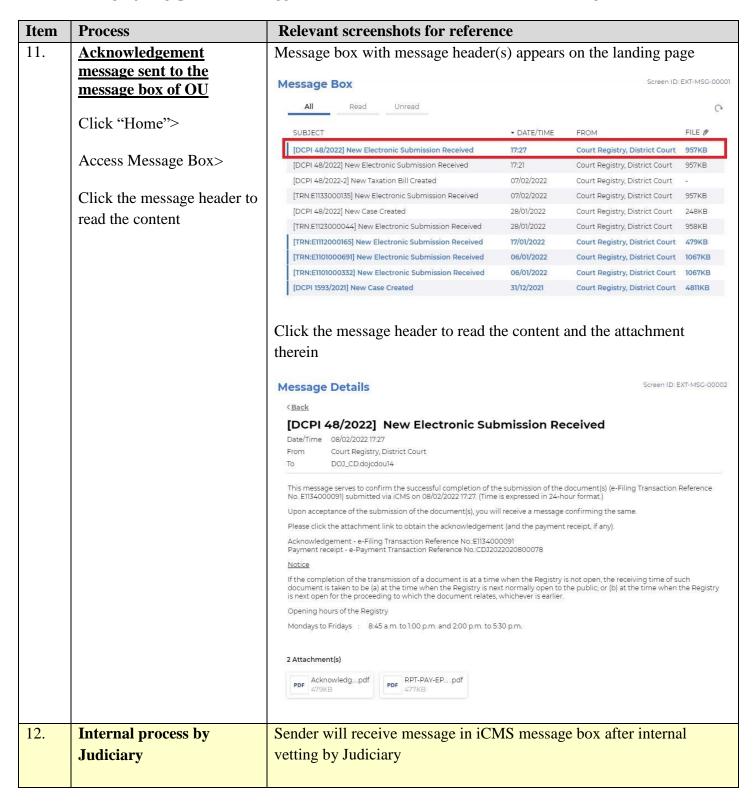

| Item | Process                                                                 | Relevant screenshots for reference                                                                                                                                                                                                                                                                    |                                                 |             |                                |                  |  |  |
|------|-------------------------------------------------------------------------|-------------------------------------------------------------------------------------------------------------------------------------------------------------------------------------------------------------------------------------------------------------------------------------------------------|-------------------------------------------------|-------------|--------------------------------|------------------|--|--|
| 13.  | Confirmation message                                                    | Message box with message header(s) appears on the landing page  Message Box  Screen ID: EXT-MSG-00001                                                                                                                                                                                                 |                                                 |             |                                |                  |  |  |
|      | sent to the message box of                                              |                                                                                                                                                                                                                                                                                                       |                                                 |             |                                |                  |  |  |
|      | OII                                                                     |                                                                                                                                                                                                                                                                                                       |                                                 |             |                                |                  |  |  |
|      |                                                                         | All                                                                                                                                                                                                                                                                                                   | Read Unread                                     |             |                                | C                |  |  |
|      | Login and access Message                                                | SUBJECT                                                                                                                                                                                                                                                                                               |                                                 | ▼ DATE/TIME | FROM                           | FILE Ø           |  |  |
|      | Box>                                                                    | [DCPI 48/2                                                                                                                                                                                                                                                                                            | 2022] Document(s) Filed / Lodged                | 12:25       | Court Registry, District Court |                  |  |  |
|      |                                                                         | [DCPI 48/2                                                                                                                                                                                                                                                                                            | 2022] Document(s) Filed / Lodged                | 12:25       | Court Registry, District Court | -                |  |  |
|      | Click the message header to                                             | [DCPI 48/2                                                                                                                                                                                                                                                                                            | 022] Document(s) Filed / Lodged                 | 12:21       | Court Registry, District Court |                  |  |  |
|      | read the content                                                        | [DCPI 48/2                                                                                                                                                                                                                                                                                            | 022] New Electronic Submission Received         | 08/02/2022  | Court Registry, District Court | 957KB            |  |  |
|      | read the content                                                        |                                                                                                                                                                                                                                                                                                       | (022] New Electronic Submission Received        | 08/02/2022  | Court Registry, District Court | 957KB            |  |  |
|      |                                                                         | -                                                                                                                                                                                                                                                                                                     | 022-2] New Taxation Bill Created                | 07/02/2022  | Court Registry, District Court |                  |  |  |
|      |                                                                         |                                                                                                                                                                                                                                                                                                       | 000135] New Electronic Submission Received      | 07/02/2022  | Court Registry, District Court | 957KB            |  |  |
|      |                                                                         |                                                                                                                                                                                                                                                                                                       | 022] New Case Created                           | 28/01/2022  | Court Registry, District Court | 248KB<br>958KB   |  |  |
|      |                                                                         |                                                                                                                                                                                                                                                                                                       | 000044] New Electronic Submission Received      | 28/01/2022  | Court Registry, District Court |                  |  |  |
|      |                                                                         | [TRN:EIII2                                                                                                                                                                                                                                                                                            | 000165] New Electronic Submission Received      | 17/01/2022  | Court Registry, District Court | 479KB            |  |  |
|      |                                                                         | Message Details <back 02="" 09="" 12:25="" 2022="" 2022]="" 48="" [dcpi="" court="" court<="" date="" district="" document(s)="" filed="" from="" lodged="" registry,="" th="" time=""></back>                                                                                                        |                                                 |             |                                |                  |  |  |
|      |                                                                         | To                                                                                                                                                                                                                                                                                                    | DOJ_CD.dojcdoul4                                |             |                                |                  |  |  |
|      |                                                                         | This message serves to confirm the acceptance of the submission of the document(s)[e-Filing Transaction Reference No. E1134000091] submitted via iCMS on 08/02/2022 17:27. (Time is expressed in 24-hour format.)  DCPI 48/2022 - Notice Of Setting Down Case For Trial, 案件排期審訊通知書 - DRN:113490000500 |                                                 |             |                                |                  |  |  |
|      |                                                                         |                                                                                                                                                                                                                                                                                                       |                                                 |             |                                |                  |  |  |
|      |                                                                         |                                                                                                                                                                                                                                                                                                       |                                                 |             |                                |                  |  |  |
|      |                                                                         | If the document requires determination or approval from the Court, you will be informed of the outcome in due course.                                                                                                                                                                                 |                                                 |             |                                |                  |  |  |
|      |                                                                         | Message                                                                                                                                                                                                                                                                                               | Details                                         |             | Screen ID                      | ): EXT-MSG-00002 |  |  |
|      |                                                                         | < Back                                                                                                                                                                                                                                                                                                |                                                 |             |                                |                  |  |  |
|      |                                                                         | [DCPI 48/2022] Document(s) Filed / Lodged  Date/Time 09/02/202212:25 From Court Registry, District Court                                                                                                                                                                                              |                                                 |             |                                |                  |  |  |
|      |                                                                         | То                                                                                                                                                                                                                                                                                                    | Court Registry, District Court DOJ_CD.dojcdou14 |             |                                |                  |  |  |
|      |                                                                         | This message serves to confirm the acceptance of the submission of the document(s)(e-FilingTransaction Reference No. El134000091)                                                                                                                                                                     |                                                 |             |                                |                  |  |  |
|      |                                                                         | submitted via iCMS on 08/02/2022 17:27. (Time is expressed in 24-hour format.)  DCDI 48/2022 - Application to Set Down Case for Trial 家/计维彻索证中等,DDN:117400000511                                                                                                                                      |                                                 |             |                                |                  |  |  |
|      |                                                                         | DCPI 48/2022 - Application to Set Down Case for Trial, 案件排期審訊申請 - DRN:113490000511                                                                                                                                                                                                                    |                                                 |             |                                |                  |  |  |
|      |                                                                         | If the document requires determination or approval from the Court, you will be informed of the outcome in due course.                                                                                                                                                                                 |                                                 |             |                                |                  |  |  |
|      |                                                                         |                                                                                                                                                                                                                                                                                                       |                                                 |             |                                |                  |  |  |
|      |                                                                         |                                                                                                                                                                                                                                                                                                       |                                                 |             |                                |                  |  |  |
| 14.  | Intermal Process by Conder will receive masses in iCMC masses have with |                                                                                                                                                                                                                                                                                                       |                                                 |             |                                |                  |  |  |
| 14.  | Internal Process by                                                     | Sender will receive message in iCMS message box with Notice of Hearing  [Note: Sender will receive a separate message in iCMS message box if                                                                                                                                                          |                                                 |             |                                |                  |  |  |
|      | Judiciary                                                               |                                                                                                                                                                                                                                                                                                       |                                                 |             |                                |                  |  |  |
|      |                                                                         |                                                                                                                                                                                                                                                                                                       |                                                 |             |                                |                  |  |  |
|      | [Note: Sender will receive                                              |                                                                                                                                                                                                                                                                                                       |                                                 |             |                                |                  |  |  |
|      | further message only if a                                               | the documents are found not in order.]                                                                                                                                                                                                                                                                |                                                 |             |                                |                  |  |  |
|      | date for trial has already                                              |                                                                                                                                                                                                                                                                                                       |                                                 |             |                                |                  |  |  |
|      | ·                                                                       |                                                                                                                                                                                                                                                                                                       |                                                 |             |                                |                  |  |  |
|      | been given at the earlier                                               |                                                                                                                                                                                                                                                                                                       |                                                 |             |                                |                  |  |  |
|      | case management hearing.]                                               |                                                                                                                                                                                                                                                                                                       |                                                 |             |                                |                  |  |  |
|      |                                                                         |                                                                                                                                                                                                                                                                                                       |                                                 |             |                                |                  |  |  |