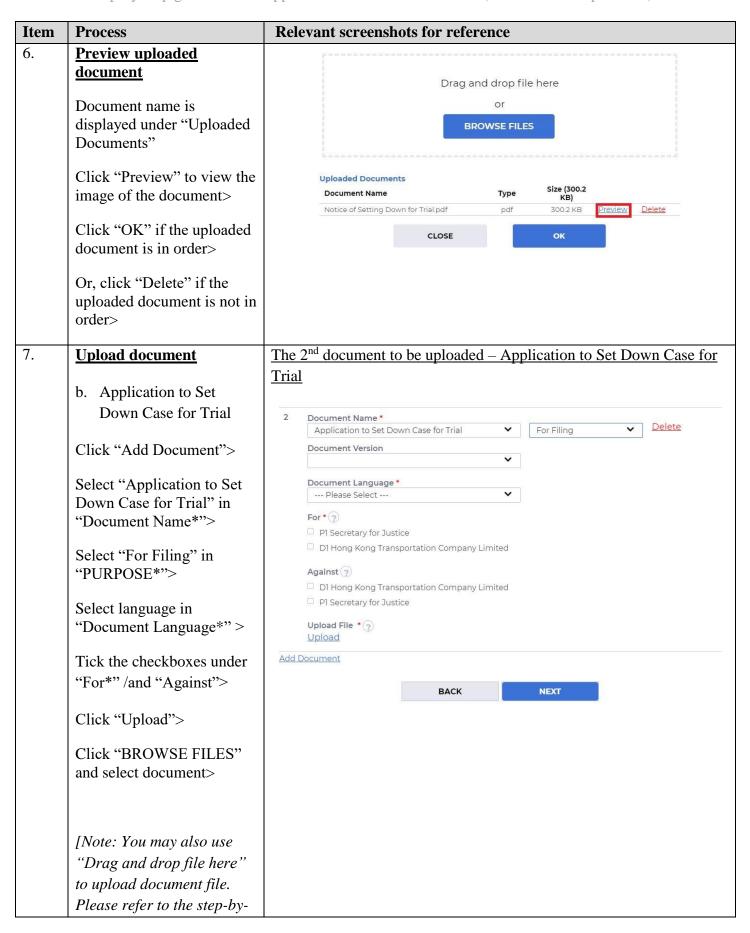

| Item | Process                                                                 | Relevant screenshots for reference                                                                                                                                                                                                                                                                    |                                                 |             |                                |                  |  |  |
|------|-------------------------------------------------------------------------|-------------------------------------------------------------------------------------------------------------------------------------------------------------------------------------------------------------------------------------------------------------------------------------------------------|-------------------------------------------------|-------------|--------------------------------|------------------|--|--|
| 13.  | Confirmation message                                                    | Message box with message header(s) appears on the landing page  Message Box  Screen ID: EXT-MSG-00001                                                                                                                                                                                                 |                                                 |             |                                |                  |  |  |
|      | sent to the message box of                                              |                                                                                                                                                                                                                                                                                                       |                                                 |             |                                |                  |  |  |
|      | OII                                                                     |                                                                                                                                                                                                                                                                                                       |                                                 |             |                                |                  |  |  |
|      |                                                                         | All                                                                                                                                                                                                                                                                                                   | Read Unread                                     |             |                                | C                |  |  |
|      | Login and access Message                                                | SUBJECT                                                                                                                                                                                                                                                                                               |                                                 | ▼ DATE/TIME | FROM                           | FILE Ø           |  |  |
|      | Box>                                                                    | [DCPI 48/2                                                                                                                                                                                                                                                                                            | 2022] Document(s) Filed / Lodged                | 12:25       | Court Registry, District Court |                  |  |  |
|      |                                                                         | [DCPI 48/2                                                                                                                                                                                                                                                                                            | 2022] Document(s) Filed / Lodged                | 12:25       | Court Registry, District Court | -                |  |  |
|      | Click the message header to                                             | [DCPI 48/2                                                                                                                                                                                                                                                                                            | 022] Document(s) Filed / Lodged                 | 12:21       | Court Registry, District Court |                  |  |  |
|      | read the content                                                        | [DCPI 48/2                                                                                                                                                                                                                                                                                            | 022] New Electronic Submission Received         | 08/02/2022  | Court Registry, District Court | 957KB            |  |  |
|      | read the content                                                        |                                                                                                                                                                                                                                                                                                       | (022] New Electronic Submission Received        | 08/02/2022  | Court Registry, District Court | 957KB            |  |  |
|      |                                                                         | -                                                                                                                                                                                                                                                                                                     | 022-2] New Taxation Bill Created                | 07/02/2022  | Court Registry, District Court |                  |  |  |
|      |                                                                         |                                                                                                                                                                                                                                                                                                       | 000135] New Electronic Submission Received      | 07/02/2022  | Court Registry, District Court | 957KB            |  |  |
|      |                                                                         |                                                                                                                                                                                                                                                                                                       | 022] New Case Created                           | 28/01/2022  | Court Registry, District Court | 248KB<br>958KB   |  |  |
|      |                                                                         |                                                                                                                                                                                                                                                                                                       | 000044] New Electronic Submission Received      | 28/01/2022  | Court Registry, District Court |                  |  |  |
|      |                                                                         | [TRN:EIII2                                                                                                                                                                                                                                                                                            | 000165] New Electronic Submission Received      | 17/01/2022  | Court Registry, District Court | 479KB            |  |  |
|      |                                                                         | Message Details <back 02="" 09="" 12:25="" 2022="" 2022]="" 48="" [dcpi="" court="" court<="" date="" district="" document(s)="" filed="" from="" lodged="" registry,="" th="" time=""></back>                                                                                                        |                                                 |             |                                |                  |  |  |
|      |                                                                         | To                                                                                                                                                                                                                                                                                                    | DOJ_CD.dojcdoul4                                |             |                                |                  |  |  |
|      |                                                                         | This message serves to confirm the acceptance of the submission of the document(s)[e-Filing Transaction Reference No. E1134000091] submitted via iCMS on 08/02/2022 17:27. (Time is expressed in 24-hour format.)  DCPI 48/2022 - Notice Of Setting Down Case For Trial, 案件排期審訊通知書 - DRN:113490000500 |                                                 |             |                                |                  |  |  |
|      |                                                                         |                                                                                                                                                                                                                                                                                                       |                                                 |             |                                |                  |  |  |
|      |                                                                         |                                                                                                                                                                                                                                                                                                       |                                                 |             |                                |                  |  |  |
|      |                                                                         | If the document requires determination or approval from the Court, you will be informed of the outcome in due course.                                                                                                                                                                                 |                                                 |             |                                |                  |  |  |
|      |                                                                         | Message                                                                                                                                                                                                                                                                                               | Details                                         |             | Screen ID                      | ): EXT-MSG-00002 |  |  |
|      |                                                                         | < Back                                                                                                                                                                                                                                                                                                |                                                 |             |                                |                  |  |  |
|      |                                                                         | [DCPI 48/2022] Document(s) Filed / Lodged  Date/Time 09/02/202212:25 From Court Registry, District Court                                                                                                                                                                                              |                                                 |             |                                |                  |  |  |
|      |                                                                         | То                                                                                                                                                                                                                                                                                                    | Court Registry, District Court DOJ_CD.dojcdou14 |             |                                |                  |  |  |
|      |                                                                         | This message serves to confirm the acceptance of the submission of the document(s)(e-FilingTransaction Reference No. El134000091)                                                                                                                                                                     |                                                 |             |                                |                  |  |  |
|      |                                                                         | submitted via iCMS on 08/02/2022 17:27. (Time is expressed in 24-hour format.)  DCDI 48/2022 - Application to Set Down Case for Trial 家/计维彻索证中等,DDN:117400000511                                                                                                                                      |                                                 |             |                                |                  |  |  |
|      |                                                                         | DCPI 48/2022 - Application to Set Down Case for Trial, 案件排期審訊申請 - DRN:113490000511                                                                                                                                                                                                                    |                                                 |             |                                |                  |  |  |
|      |                                                                         | If the document requires determination or approval from the Court, you will be informed of the outcome in due course.                                                                                                                                                                                 |                                                 |             |                                |                  |  |  |
|      |                                                                         |                                                                                                                                                                                                                                                                                                       |                                                 |             |                                |                  |  |  |
|      |                                                                         |                                                                                                                                                                                                                                                                                                       |                                                 |             |                                |                  |  |  |
| 14.  | Intermal Process by Conder will receive masses in iCMC masses have with |                                                                                                                                                                                                                                                                                                       |                                                 |             |                                |                  |  |  |
| 14.  | Internal Process by                                                     | Sender will receive message in iCMS message box with Notice of Hearing  [Note: Sender will receive a separate message in iCMS message box if                                                                                                                                                          |                                                 |             |                                |                  |  |  |
|      | Judiciary                                                               |                                                                                                                                                                                                                                                                                                       |                                                 |             |                                |                  |  |  |
|      |                                                                         |                                                                                                                                                                                                                                                                                                       |                                                 |             |                                |                  |  |  |
|      | [Note: Sender will receive                                              |                                                                                                                                                                                                                                                                                                       |                                                 |             |                                |                  |  |  |
|      | further message only if a                                               | the documents are found not in order.]                                                                                                                                                                                                                                                                |                                                 |             |                                |                  |  |  |
|      | date for trial has already                                              |                                                                                                                                                                                                                                                                                                       |                                                 |             |                                |                  |  |  |
|      | ·                                                                       |                                                                                                                                                                                                                                                                                                       |                                                 |             |                                |                  |  |  |
|      | been given at the earlier                                               |                                                                                                                                                                                                                                                                                                       |                                                 |             |                                |                  |  |  |
|      | case management hearing.]                                               |                                                                                                                                                                                                                                                                                                       |                                                 |             |                                |                  |  |  |
|      |                                                                         |                                                                                                                                                                                                                                                                                                       |                                                 |             |                                |                  |  |  |