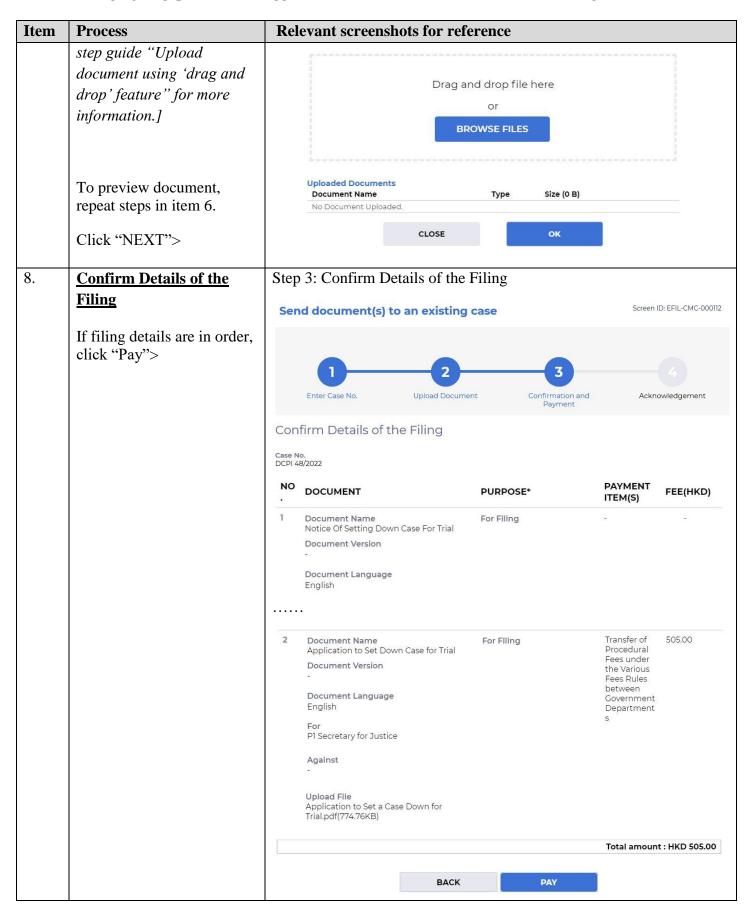

| Item | Process                                                                 | Relevant screenshots for reference                                                                                                                                                                                                                                                                    |                                                 |             |                                |                  |  |  |
|------|-------------------------------------------------------------------------|-------------------------------------------------------------------------------------------------------------------------------------------------------------------------------------------------------------------------------------------------------------------------------------------------------|-------------------------------------------------|-------------|--------------------------------|------------------|--|--|
| 13.  | Confirmation message                                                    | Message box with message header(s) appears on the landing page  Message Box  Screen ID: EXT-MSG-00001                                                                                                                                                                                                 |                                                 |             |                                |                  |  |  |
|      | sent to the message box of                                              |                                                                                                                                                                                                                                                                                                       |                                                 |             |                                |                  |  |  |
|      | OII                                                                     |                                                                                                                                                                                                                                                                                                       |                                                 |             |                                |                  |  |  |
|      |                                                                         | All                                                                                                                                                                                                                                                                                                   | Read Unread                                     |             |                                | C                |  |  |
|      | Login and access Message                                                | SUBJECT                                                                                                                                                                                                                                                                                               |                                                 | ▼ DATE/TIME | FROM                           | FILE Ø           |  |  |
|      | Box>                                                                    | [DCPI 48/2                                                                                                                                                                                                                                                                                            | 2022] Document(s) Filed / Lodged                | 12:25       | Court Registry, District Court |                  |  |  |
|      |                                                                         | [DCPI 48/2                                                                                                                                                                                                                                                                                            | 2022] Document(s) Filed / Lodged                | 12:25       | Court Registry, District Court | -                |  |  |
|      | Click the message header to                                             | [DCPI 48/2                                                                                                                                                                                                                                                                                            | 022] Document(s) Filed / Lodged                 | 12:21       | Court Registry, District Court |                  |  |  |
|      | read the content                                                        | [DCPI 48/2                                                                                                                                                                                                                                                                                            | 022] New Electronic Submission Received         | 08/02/2022  | Court Registry, District Court | 957KB            |  |  |
|      | read the content                                                        |                                                                                                                                                                                                                                                                                                       | (022] New Electronic Submission Received        | 08/02/2022  | Court Registry, District Court | 957KB            |  |  |
|      |                                                                         | -                                                                                                                                                                                                                                                                                                     | 022-2] New Taxation Bill Created                | 07/02/2022  | Court Registry, District Court |                  |  |  |
|      |                                                                         |                                                                                                                                                                                                                                                                                                       | 000135] New Electronic Submission Received      | 07/02/2022  | Court Registry, District Court | 957KB            |  |  |
|      |                                                                         |                                                                                                                                                                                                                                                                                                       | 022] New Case Created                           | 28/01/2022  | Court Registry, District Court | 248KB<br>958KB   |  |  |
|      |                                                                         |                                                                                                                                                                                                                                                                                                       | 000044] New Electronic Submission Received      | 28/01/2022  | Court Registry, District Court |                  |  |  |
|      |                                                                         | [TRN:EIII2                                                                                                                                                                                                                                                                                            | 000165] New Electronic Submission Received      | 17/01/2022  | Court Registry, District Court | 479KB            |  |  |
|      |                                                                         | Message Details <back 02="" 09="" 12:25="" 2022="" 2022]="" 48="" [dcpi="" court="" court<="" date="" district="" document(s)="" filed="" from="" lodged="" registry,="" th="" time=""></back>                                                                                                        |                                                 |             |                                |                  |  |  |
|      |                                                                         | To                                                                                                                                                                                                                                                                                                    | DOJ_CD.dojcdoul4                                |             |                                |                  |  |  |
|      |                                                                         | This message serves to confirm the acceptance of the submission of the document(s)[e-Filing Transaction Reference No. E1134000091] submitted via iCMS on 08/02/2022 17:27. (Time is expressed in 24-hour format.)  DCPI 48/2022 - Notice Of Setting Down Case For Trial, 案件排期審訊通知書 - DRN:113490000500 |                                                 |             |                                |                  |  |  |
|      |                                                                         |                                                                                                                                                                                                                                                                                                       |                                                 |             |                                |                  |  |  |
|      |                                                                         |                                                                                                                                                                                                                                                                                                       |                                                 |             |                                |                  |  |  |
|      |                                                                         | If the document requires determination or approval from the Court, you will be informed of the outcome in due course.                                                                                                                                                                                 |                                                 |             |                                |                  |  |  |
|      |                                                                         | Message                                                                                                                                                                                                                                                                                               | Details                                         |             | Screen ID                      | ): EXT-MSG-00002 |  |  |
|      |                                                                         | < Back                                                                                                                                                                                                                                                                                                |                                                 |             |                                |                  |  |  |
|      |                                                                         | [DCPI 48/2022] Document(s) Filed / Lodged  Date/Time 09/02/202212:25 From Court Registry, District Court                                                                                                                                                                                              |                                                 |             |                                |                  |  |  |
|      |                                                                         | То                                                                                                                                                                                                                                                                                                    | Court Registry, District Court DOJ_CD.dojcdou14 |             |                                |                  |  |  |
|      |                                                                         | This message serves to confirm the acceptance of the submission of the document(s)(e-FilingTransaction Reference No. El134000091)                                                                                                                                                                     |                                                 |             |                                |                  |  |  |
|      |                                                                         | submitted via iCMS on 08/02/2022 17:27. (Time is expressed in 24-hour format.)  DCDI 48/2022 - Application to Set Down Case for Trial 家/计维彻索证中等,DDN:117400000511                                                                                                                                      |                                                 |             |                                |                  |  |  |
|      |                                                                         | DCPI 48/2022 - Application to Set Down Case for Trial, 案件排期審訊申請 - DRN:113490000511                                                                                                                                                                                                                    |                                                 |             |                                |                  |  |  |
|      |                                                                         | If the document requires determination or approval from the Court, you will be informed of the outcome in due course.                                                                                                                                                                                 |                                                 |             |                                |                  |  |  |
|      |                                                                         |                                                                                                                                                                                                                                                                                                       |                                                 |             |                                |                  |  |  |
|      |                                                                         |                                                                                                                                                                                                                                                                                                       |                                                 |             |                                |                  |  |  |
| 14.  | Intermal Process by Conder will receive masses in iCMC masses have with |                                                                                                                                                                                                                                                                                                       |                                                 |             |                                |                  |  |  |
| 14.  | Internal Process by                                                     | Sender will receive message in iCMS message box with Notice of Hearing  [Note: Sender will receive a separate message in iCMS message box if                                                                                                                                                          |                                                 |             |                                |                  |  |  |
|      | Judiciary                                                               |                                                                                                                                                                                                                                                                                                       |                                                 |             |                                |                  |  |  |
|      |                                                                         |                                                                                                                                                                                                                                                                                                       |                                                 |             |                                |                  |  |  |
|      | [Note: Sender will receive                                              |                                                                                                                                                                                                                                                                                                       |                                                 |             |                                |                  |  |  |
|      | further message only if a                                               | the documents are found not in order.]                                                                                                                                                                                                                                                                |                                                 |             |                                |                  |  |  |
|      | date for trial has already                                              |                                                                                                                                                                                                                                                                                                       |                                                 |             |                                |                  |  |  |
|      | ·                                                                       |                                                                                                                                                                                                                                                                                                       |                                                 |             |                                |                  |  |  |
|      | been given at the earlier                                               |                                                                                                                                                                                                                                                                                                       |                                                 |             |                                |                  |  |  |
|      | case management hearing.]                                               |                                                                                                                                                                                                                                                                                                       |                                                 |             |                                |                  |  |  |
|      |                                                                         |                                                                                                                                                                                                                                                                                                       |                                                 |             |                                |                  |  |  |