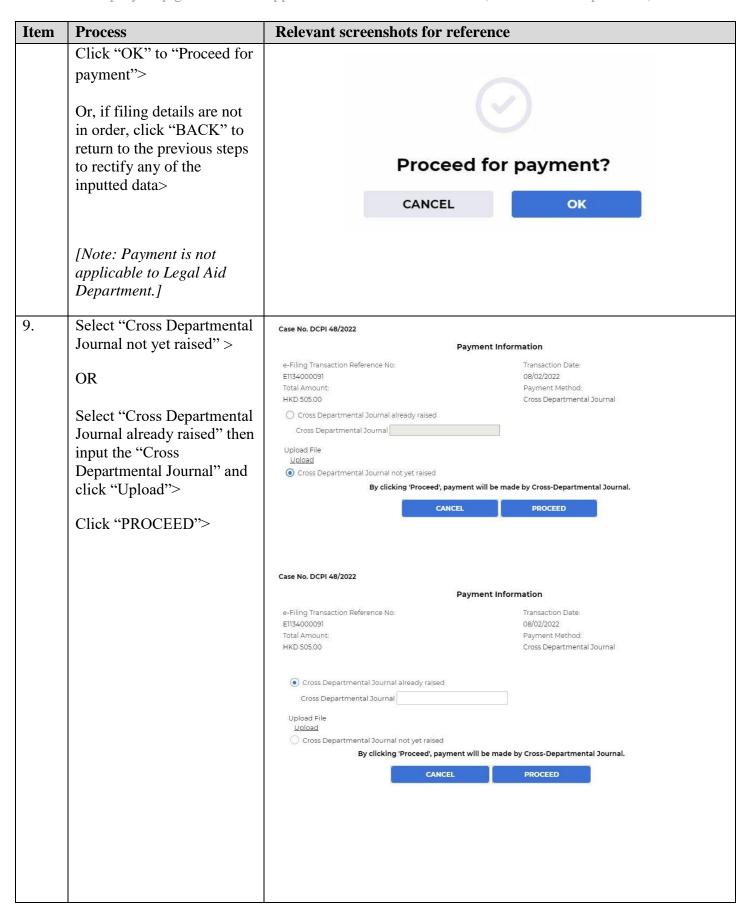

| Item | Process                                                                                                                                                                                                                                                                        | Relevant screenshots for reference                                                                                                                                                                                        |  |  |  |
|------|--------------------------------------------------------------------------------------------------------------------------------------------------------------------------------------------------------------------------------------------------------------------------------|---------------------------------------------------------------------------------------------------------------------------------------------------------------------------------------------------------------------------|--|--|--|
| 1.   | Login user account                                                                                                                                                                                                                                                             | Organization User                                                                                                                                                                                                         |  |  |  |
|      | By Organization User ("OU") of Government Department  [Note: Please refer to relevant step-by-step guide "Account Login and Logout" for more information if necessary.]                                                                                                        | Screen ID: AUTH-LGN-00001  LOGIN  Please fill in the information below. Fields marked with an asterisk (*) are mandatory.  Account Type  Organization  Organization Code *  Login Name *  LOGIN  Designation Login Name * |  |  |  |
|      | For OU account holder, he/she should have been duly assigned to handle the case concerned with proper user role.  [Note: Please refer to relevant step-by-step guide under the subject of "Assign default OU Account(s) and court case(s)" for more information if necessary.] | Register an Account   Account Activation   Reset Password                                                                                                                                                                 |  |  |  |