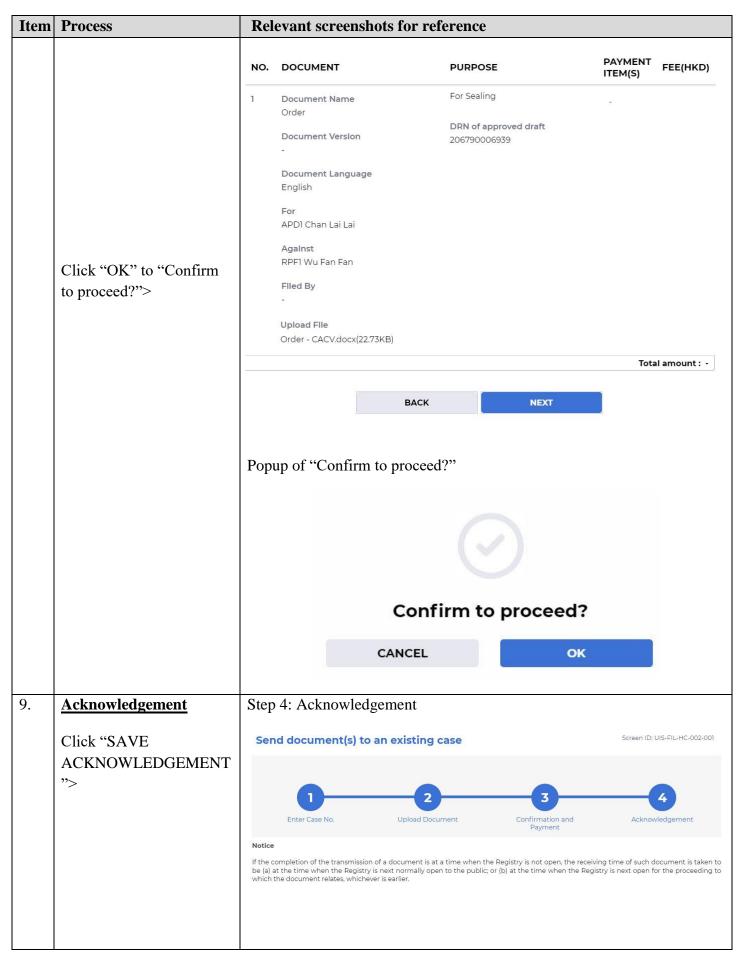

| Item | Process                                                                                                                                                                                                 | Relevant screenshots for reference  Filed By ?  Chan Chan Chan & Co.  Upload File * ? Order - CACV.docx(22.73KB) Reset  Add Document  BACK NEXT                                                                                                                                                                                                                                                                                                                                                                     |  |  |
|------|---------------------------------------------------------------------------------------------------------------------------------------------------------------------------------------------------------|---------------------------------------------------------------------------------------------------------------------------------------------------------------------------------------------------------------------------------------------------------------------------------------------------------------------------------------------------------------------------------------------------------------------------------------------------------------------------------------------------------------------|--|--|
|      | Or, click "Delete" if the uploaded document is not in order>  After the document is successfully uploaded, click "NEXT">                                                                                |                                                                                                                                                                                                                                                                                                                                                                                                                                                                                                                     |  |  |
| 7.   | Notice of opening hours of the listing offices  Click "OK" in the pop-up notice of opening hours of the listing offices>                                                                                | If the document(s) electronically submitted for filing is/ are required to be handled by the listing office, it/ they will be handled only during their opening hours or on the next working day, whichever is earlier.  The opening hours of the listing offices are as follows:  Section  Listing office opening hours (Monday to Friday)  High Court Registry  10:15 a.m. to 1:00 p.m. & 2:00 p.m. to 3:00 p.m.  Clerk of Court's Office  10:00 a.m. to 12:30 p.m. & 2:45 p.m. to 4:15 p.m.  Confirm to proceed? |  |  |
| 8.   | Confirm details of the filing  If filing details are in order, click "NEXT">  Or, if filing details are not in order, click "BACK" to return to the previous steps to rectify any of the inputted data> | Send document(s) to an existing case  Screen ID: UIS-FIL-HC-002-001  Lenter Case No. Upload Document Confirmation and Payment  Confirm Details of the Filing  Case No. CACV 248/2024  Receiving Court Office Appeals Registry  Urgent No                                                                                                                                                                                                                                                                            |  |  |