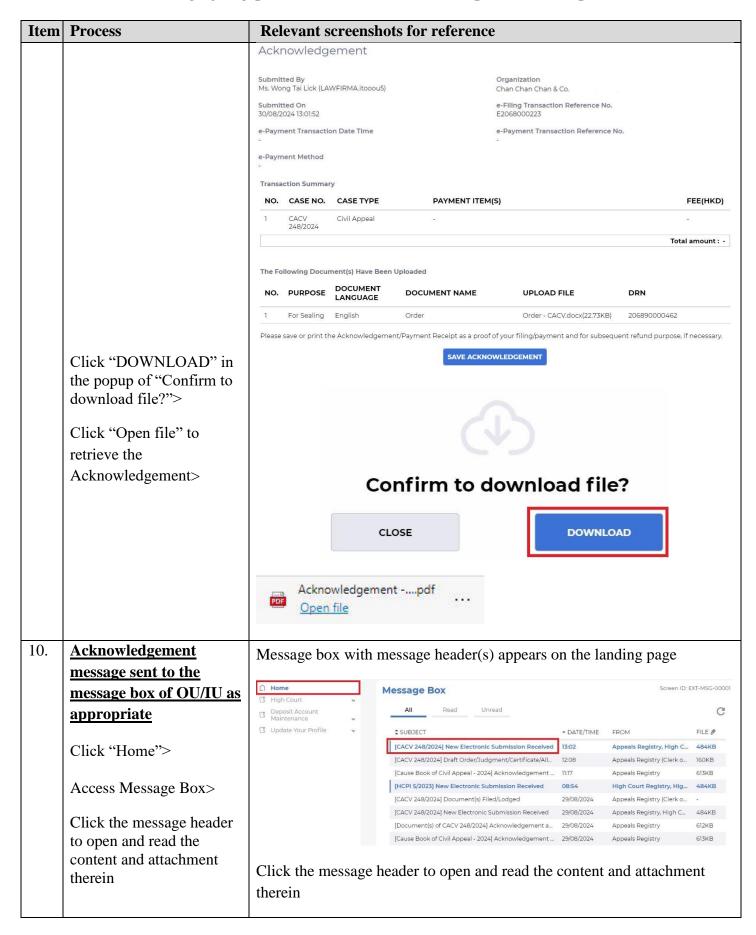

| Item       | Process                                                                                                                                 | Relevant screenshots for reference                                                                                                                                                                                                                                                                                                                                                                                                                                                                                                                                                                                                                                                                                                                                                                                                                                                                                                                                                                                                                                                                                  |                                                                                                                                           |                                                                                                                                                                                                                           |                                                                 |
|------------|-----------------------------------------------------------------------------------------------------------------------------------------|---------------------------------------------------------------------------------------------------------------------------------------------------------------------------------------------------------------------------------------------------------------------------------------------------------------------------------------------------------------------------------------------------------------------------------------------------------------------------------------------------------------------------------------------------------------------------------------------------------------------------------------------------------------------------------------------------------------------------------------------------------------------------------------------------------------------------------------------------------------------------------------------------------------------------------------------------------------------------------------------------------------------------------------------------------------------------------------------------------------------|-------------------------------------------------------------------------------------------------------------------------------------------|---------------------------------------------------------------------------------------------------------------------------------------------------------------------------------------------------------------------------|-----------------------------------------------------------------|
| 11.<br>12. | Internal process by the Judiciary  Confirmation message sent to the message box of OU/ IU as appropriate  Login and access Message Box> | Message Details  (Back  [CACV 248/2024] New Electronic Su Date/Time 30/08/2024 13:02 From Appeals Registry, High Court To LAWFIRMA.itooou5  This message serves to confirm the successful completion of the No. E2068000223] submitted via iCMS on 30/08/2024 13:01. [Time Upon acceptance of the submission of the document(s), you will Please click the attachment link to obtain the acknowledgement Acknowledgement - e-Filing Transaction Reference No. E206800 Notice  If the completion of the transmission of a document is at a time document is taken to be (a) at the time when the Registry is next is next open for the proceeding to which the document relates, which the document relates, which is next open for the Registry  Mondays to Fridays: 8:45 a.m. to 1:00 p.m. and 2:00 p.m. to Saturdays, Sundays: Closed and Public Holidays  1 Attachment(s)  PDF Acknowledgement - e-Filing TRN-E2068000223;pdf 484KB  Sender will receive message in iCMS by the Judiciary  Message box with message header(s)  Message Box  All Read Unread  \$SUBJECT  [CACV 248/2024] Document(s) Filed/Lodged | submission of the is expressed in 24-receive a message (and the payment 0223)  when the Registry informally open to whichever is earlier. | document(s) (e-Filing Transaction hour format.) confirming the same. t receipt, if any).  box after internal value of the public; or (b) at the time whe  n the landing page  Screen ID: E  FROM  Appeals Registry (Clerk | vetting  EXT-MSG-00001                                          |
|            | of OU/ IU as appropriate  Login and access Message                                                                                      | All Read Unread                                                                                                                                                                                                                                                                                                                                                                                                                                                                                                                                                                                                                                                                                                                                                                                                                                                                                                                                                                                                                                                                                                     |                                                                                                                                           | FROM                                                                                                                                                                                                                      | C                                                               |
|            | Click the message header to open and read the content therein                                                                           | [CACV 248/2024] Document(s) Filed/Lodged  [CACV 248/2024] New Electronic Submission Received  [CACV 248/2024] Draft Order/Judgment/Certificate/Allo  [Cause Book of Civil Appeal - 2024] Acknowledgement  [HCPI 5/2023] New Electronic Submission Received  [CACV 248/2024] Document(s) Filed/Lodged  [CACV 248/2024] New Electronic Submission Received  [Document(s) of CACV 248/2024] Acknowledgement an  [Cause Book of Civil Appeal - 2024] Acknowledgement                                                                                                                                                                                                                                                                                                                                                                                                                                                                                                                                                                                                                                                    | 16:25<br>13:02<br>12:08<br>11:17<br>08:54<br>29/08/2024<br>29/08/2024<br>29/08/2024<br>29/08/2024                                         | Appeals Registry (Clerk Appeals Registry, High Co Appeals Registry (Clerk of Appeals Registry High Court Registry, Hig Appeals Registry (Clerk of Appeals Registry, High Co Appeals Registry Appeals Registry             | - 484KB<br>160KB<br>613KB<br>484KB<br>- 484KB<br>612KB<br>613KB |

| Item | Process                                             | Relevant screenshots for reference  Click the message header to open and read the content therein                                                                                                                                                                                                                                                                                                                                                                                       |  |  |  |
|------|-----------------------------------------------------|-----------------------------------------------------------------------------------------------------------------------------------------------------------------------------------------------------------------------------------------------------------------------------------------------------------------------------------------------------------------------------------------------------------------------------------------------------------------------------------------|--|--|--|
|      |                                                     |                                                                                                                                                                                                                                                                                                                                                                                                                                                                                         |  |  |  |
|      |                                                     | Message Details Screen ID: EXT-MSG-00002                                                                                                                                                                                                                                                                                                                                                                                                                                                |  |  |  |
|      |                                                     | < Back   ◆                                                                                                                                                                                                                                                                                                                                                                                                                                                                              |  |  |  |
|      |                                                     | [CACV 248/2024] Document(s) Filed/Lodged                                                                                                                                                                                                                                                                                                                                                                                                                                                |  |  |  |
|      |                                                     | Date/Time 30/08/2024 16:25                                                                                                                                                                                                                                                                                                                                                                                                                                                              |  |  |  |
|      |                                                     | From Appeals Registry (Clerk of Court's Office), High Court                                                                                                                                                                                                                                                                                                                                                                                                                             |  |  |  |
|      |                                                     | To LAWFIRMA.itooou5                                                                                                                                                                                                                                                                                                                                                                                                                                                                     |  |  |  |
|      |                                                     | This message serves to confirm the acceptance of the submission of the document(s) (e-Filing Transaction Reference No. E2068000223) submitted via iCMS on 30/08/2024 13:01. (Time is expressed in 24-hour format.)                                                                                                                                                                                                                                                                      |  |  |  |
|      |                                                     | - Order dated 30.08.2024 relating to Order (see folio DF1) 命令 - DRN:206890000462                                                                                                                                                                                                                                                                                                                                                                                                        |  |  |  |
|      |                                                     | If the document requires determination or approval from the Court, you will be informed of the outcome in due course.                                                                                                                                                                                                                                                                                                                                                                   |  |  |  |
| 13.  | Internal process by the                             | Sender will receive message in iCMS message box with sealed document issued                                                                                                                                                                                                                                                                                                                                                                                                             |  |  |  |
|      | Judiciary                                           |                                                                                                                                                                                                                                                                                                                                                                                                                                                                                         |  |  |  |
|      |                                                     | [Note: Sender will receive a separate message in iCMS message box if the                                                                                                                                                                                                                                                                                                                                                                                                                |  |  |  |
|      |                                                     | draft is found not in order.]                                                                                                                                                                                                                                                                                                                                                                                                                                                           |  |  |  |
| 14.  | Sealed document(s)                                  | Message box with message header(s) appears on the landing page                                                                                                                                                                                                                                                                                                                                                                                                                          |  |  |  |
|      | <u>issued message sent to</u><br>the message box of | Message Box Screen ID: EXT-MSG-00001                                                                                                                                                                                                                                                                                                                                                                                                                                                    |  |  |  |
|      | OU/IU as appropriate                                | All Read Unread C                                                                                                                                                                                                                                                                                                                                                                                                                                                                       |  |  |  |
|      |                                                     | \$SUBJECT • DATE/TIME FROM FILE €                                                                                                                                                                                                                                                                                                                                                                                                                                                       |  |  |  |
|      | Login and access Message<br>Box>                    | [CACV 248/2024] Sealed Document(s) Issued  [CACV 248/2024] Draft Writ of Subpoena/Writ of Execution/Praecipe 16:47  [HCCL 83/2023] New Electronic Submission Received  [HCCL 83/2023] New Electronic Submission Received |  |  |  |
|      | Click the message header                            |                                                                                                                                                                                                                                                                                                                                                                                                                                                                                         |  |  |  |
|      | to open and read the                                |                                                                                                                                                                                                                                                                                                                                                                                                                                                                                         |  |  |  |
|      | content and attachment                              | Click the message header to open and read the content and attachment                                                                                                                                                                                                                                                                                                                                                                                                                    |  |  |  |
|      | herein                                              | therein                                                                                                                                                                                                                                                                                                                                                                                                                                                                                 |  |  |  |
|      |                                                     | Causa ID EVT MCC 0000                                                                                                                                                                                                                                                                                                                                                                                                                                                                   |  |  |  |
|      |                                                     | Message Details Screen ID: EXT-MSG-00002                                                                                                                                                                                                                                                                                                                                                                                                                                                |  |  |  |
|      |                                                     | (Back (CACV 248/2024] Sealed Document(s) Issued                                                                                                                                                                                                                                                                                                                                                                                                                                         |  |  |  |
|      |                                                     | Date/Time 09/09/2024 i6:51                                                                                                                                                                                                                                                                                                                                                                                                                                                              |  |  |  |
|      |                                                     | From Appeals Registry (Clerk of Courtà™s Office), High Court To LAWFIRMA.itooou5                                                                                                                                                                                                                                                                                                                                                                                                        |  |  |  |
|      |                                                     | This message serves to confirm the issue of the document(s) (e-Filing Transaction Reference No. E2068000223) submitted                                                                                                                                                                                                                                                                                                                                                                  |  |  |  |
|      |                                                     | via iCMS on 30/08/2024 13:01. (Time is expressed in 24-hour format.)  Please click the attachment link to obtain the sealed document(s).                                                                                                                                                                                                                                                                                                                                                |  |  |  |
|      |                                                     | Please click the attachment link to obtain the sealed document(s).  CACV 248/2024 - Order dated 30.08.2024 relating to Order (see folio DF1) å <sup>4</sup> ½ä»¤ - DRN:206890000462                                                                                                                                                                                                                                                                                                     |  |  |  |
|      |                                                     |                                                                                                                                                                                                                                                                                                                                                                                                                                                                                         |  |  |  |
|      |                                                     | 1 Attachment(s)                                                                                                                                                                                                                                                                                                                                                                                                                                                                         |  |  |  |
|      |                                                     |                                                                                                                                                                                                                                                                                                                                                                                                                                                                                         |  |  |  |
|      |                                                     | PDF CACV 248-2024 - Order dated 30082024 relating to Order (see folio DFI) - DRN-206890000462.pdf                                                                                                                                                                                                                                                                                                                                                                                       |  |  |  |