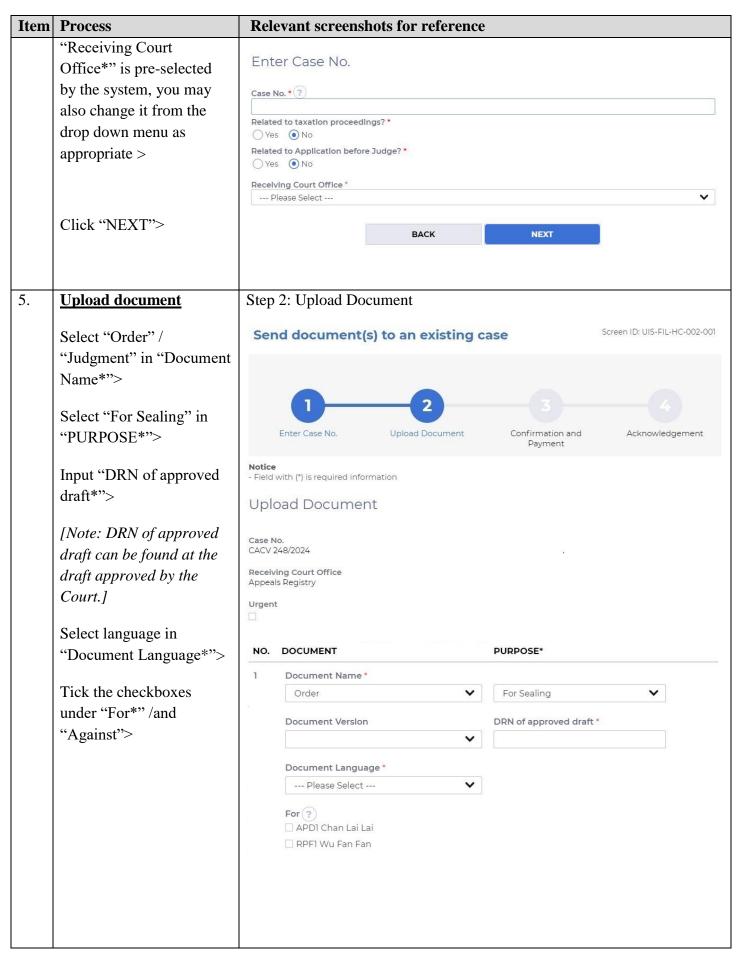

## Submit faired Order / Judgment for sealing

This step-by-step guide outlines the general process required to send documents using iCMS for the High Court selected case types. It is for general guidance only. The screenshots provided hereunder are for general illustration purpose and may not be specific for the case/document concerned. We are now using a civil appeal case for illustration. Please make suitable adaptation in other implemented case types.