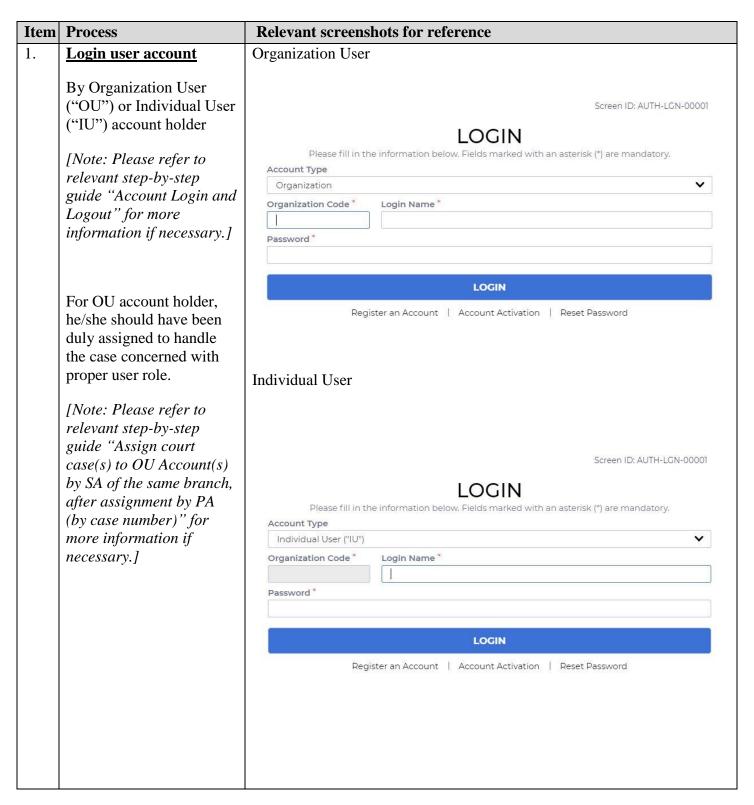

## Submit faired Order / Judgment for sealing

This step-by-step guide outlines the general process required to send documents using iCMS for the High Court selected case types. It is for general guidance only. The screenshots provided hereunder are for general illustration purpose and may not be specific for the case/document concerned. We are now using a civil appeal case for illustration. Please make suitable adaptation in other implemented case types.