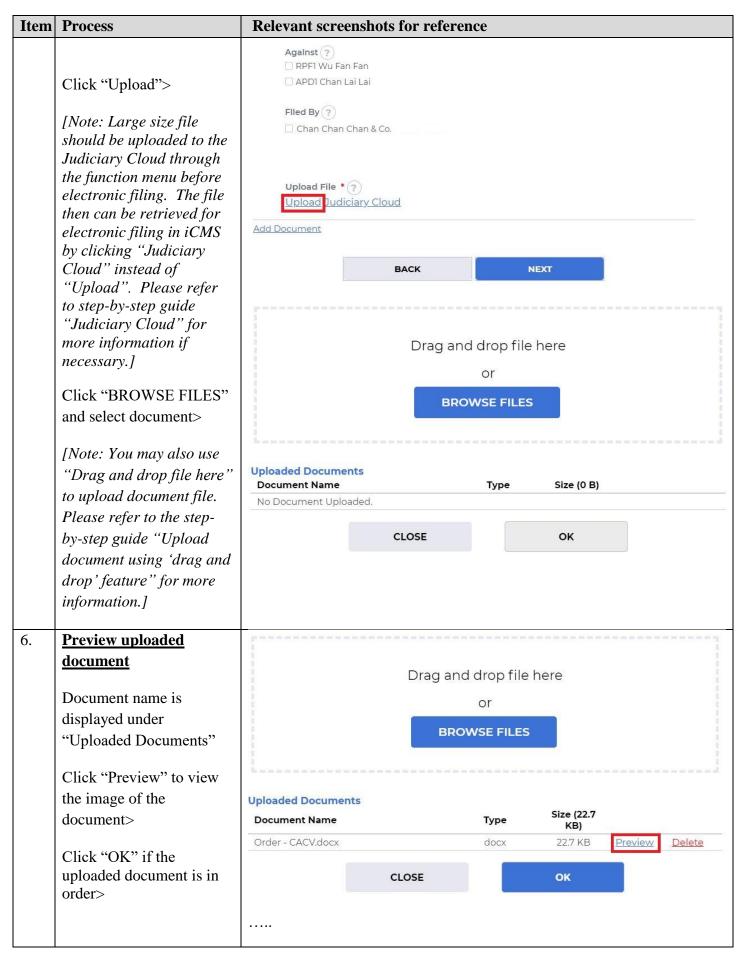

| Item | Process                                                                                                                                                                                                 | Relevant screenshots for reference  Filed By ?  Chan Chan Chan & Co.  Upload File * ? Order - CACV.docx(22.73KB) Reset  Add Document  BACK NEXT                                                                                                                                                                                                                                                                                                                                                                     |  |  |
|------|---------------------------------------------------------------------------------------------------------------------------------------------------------------------------------------------------------|---------------------------------------------------------------------------------------------------------------------------------------------------------------------------------------------------------------------------------------------------------------------------------------------------------------------------------------------------------------------------------------------------------------------------------------------------------------------------------------------------------------------|--|--|
|      | Or, click "Delete" if the uploaded document is not in order>  After the document is successfully uploaded, click "NEXT">                                                                                |                                                                                                                                                                                                                                                                                                                                                                                                                                                                                                                     |  |  |
| 7.   | Notice of opening hours of the listing offices  Click "OK" in the pop-up notice of opening hours of the listing offices>                                                                                | If the document(s) electronically submitted for filing is/ are required to be handled by the listing office, it/ they will be handled only during their opening hours or on the next working day, whichever is earlier.  The opening hours of the listing offices are as follows:  Section  Listing office opening hours (Monday to Friday)  High Court Registry  10:15 a.m. to 1:00 p.m. & 2:00 p.m. to 3:00 p.m.  Clerk of Court's Office  10:00 a.m. to 12:30 p.m. & 2:45 p.m. to 4:15 p.m.  Confirm to proceed? |  |  |
| 8.   | Confirm details of the filing  If filing details are in order, click "NEXT">  Or, if filing details are not in order, click "BACK" to return to the previous steps to rectify any of the inputted data> | Send document(s) to an existing case  Screen ID: UIS-FIL-HC-002-001  Lenter Case No. Upload Document Confirmation and Payment  Confirm Details of the Filing  Case No. CACV 248/2024  Receiving Court Office Appeals Registry  Urgent No                                                                                                                                                                                                                                                                            |  |  |