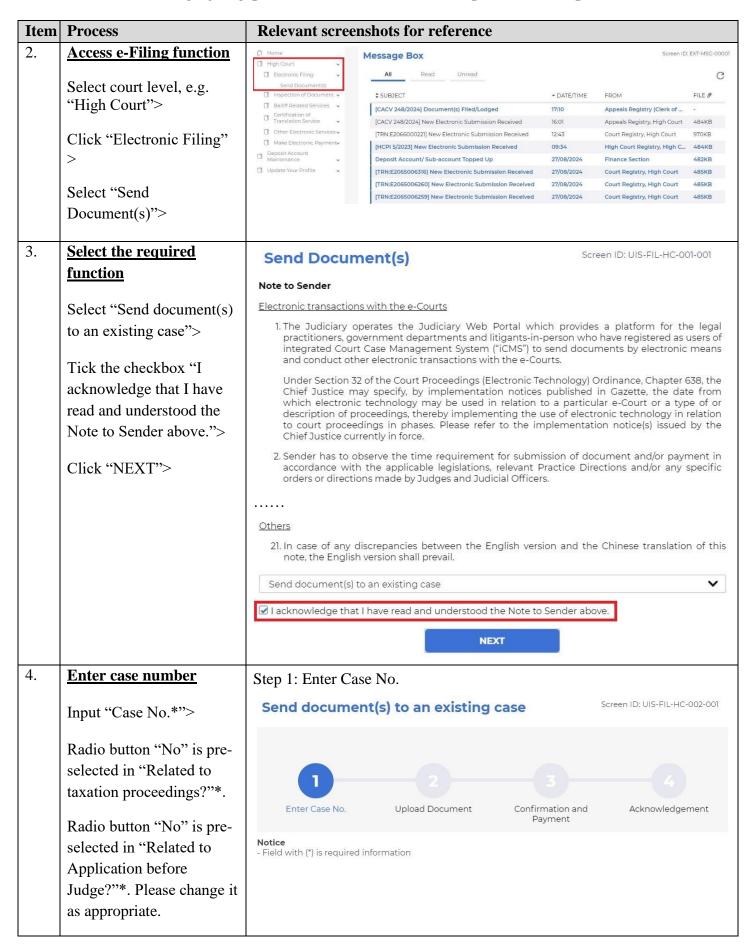

## Submit faired Order / Judgment for sealing

This step-by-step guide outlines the general process required to send documents using iCMS for the High Court selected case types. It is for general guidance only. The screenshots provided hereunder are for general illustration purpose and may not be specific for the case/document concerned. We are now using a civil appeal case for illustration. Please make suitable adaptation in other implemented case types.