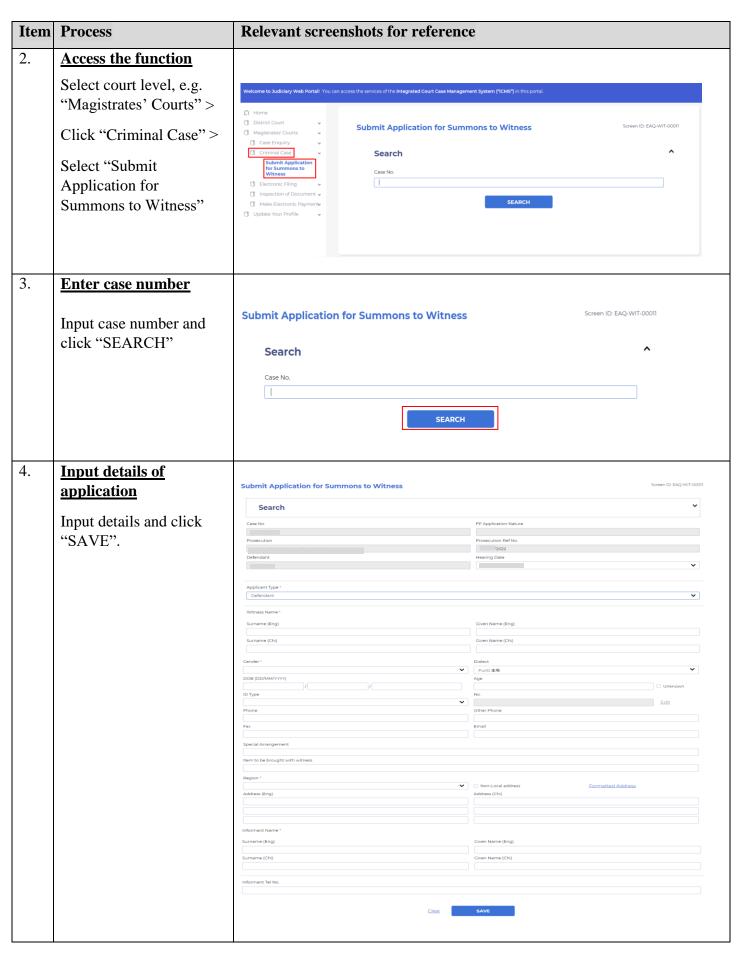

## **Submit Application for Summons to Witness**

This step-by-step guide outlines the general process required to apply for summons to witness using iCMS. It is for general guidance only. The screenshots provided hereunder are for general illustration purpose and may not be specific for the case/document concerned.