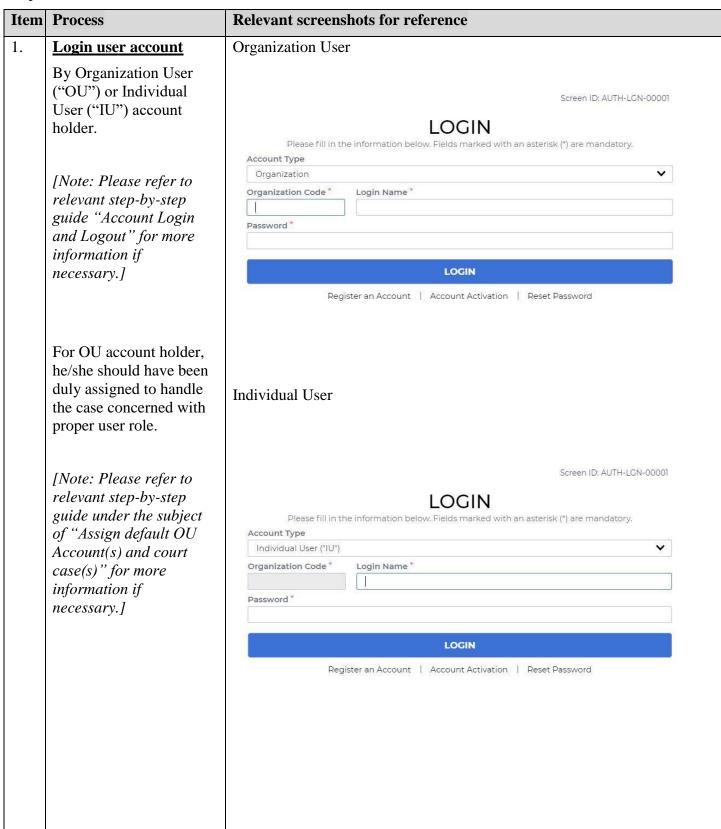

## **Submit Application for Summons to Witness**

This step-by-step guide outlines the general process required to apply for summons to witness using iCMS. It is for general guidance only. The screenshots provided hereunder are for general illustration purpose and may not be specific for the case/document concerned.